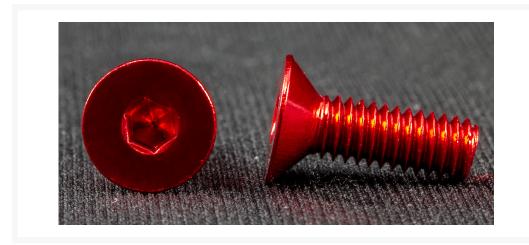

# Flat Head Cap Screw M4 x 12mm - Red

\$0.15

# **Short Description**

Anodized aluminum Flat head screws

#### Description

Anodized aluminum Flat head screws

for use with distro plates like such brands as EK, Bykski, Barrow and our very own Channelz. These anodized screws will surely dress up your Distro plate!

# Specifications

Material: Anodized aluminum

Size: M4 x 12MM Color: Purple

## Additional Information

| Brand         | PPCS                |
|---------------|---------------------|
| SKU           | PPCS-M4-12CS-RD     |
| Weight        | 0.0100              |
| Color         | Red                 |
| Hardware Type | Screw               |
| Screw Head    | Allen (Countersunk) |
| Screw Thread  | M4                  |
| Screw Length  | 12mm                |
| Material      | Aluminum            |