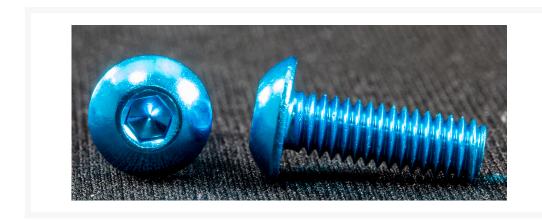

# Button Head Cap Screw M4 x 12mm - Light Blue

\$0.15

#### **Short Description**

Anodized aluminum button head screws

#### Description

Anodized aluminum button head screws

for use with distro plates like such brands as EK, Bykski, Barrow and our very own Channelz. These anodized screws will surely dress up your Distro plate!

## Specifications

Material: Anodized aluminum

Size: M4 x 12MM Color: Light Blue

### Additional Information

| Brand         | PPCS           |
|---------------|----------------|
| SKU           | PPCS-M4-12-LBL |
| Weight        | 0.0100         |
| Color         | Blue           |
| Hardware Type | Screw          |
| Screw Head    | Allen (Button) |
| Screw Thread  | M4             |
| Screw Length  | 12mm           |
| Material      | Aluminum       |