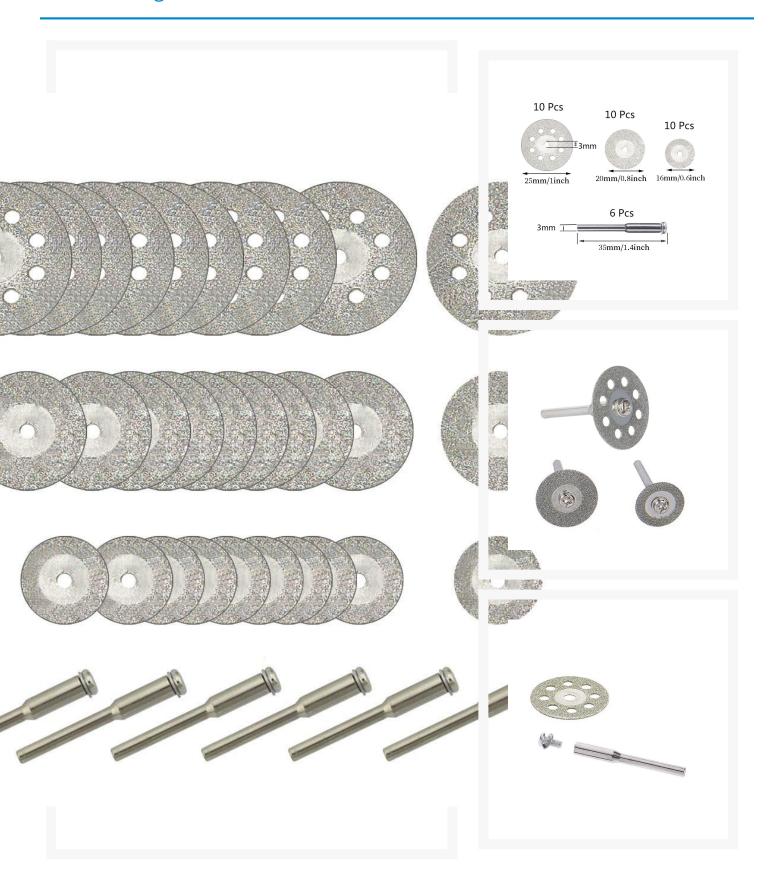

### **Short Description**

Bulk Packaged 25,20,16mm Diamond Disk. 3mm thick. Compare to Dremel 545. Use with 1/16 inch Screw Mandrel which is included! These are identical to the referenced Dremel Product, but without the packaging. For use with Dremel Type Rotary Tools. Diamond coated accessories will cut into glass, wood, metal, stone, practically anything. For longer life, use with a cooling agent such as Bursaver, water, or oil. Includes thirty (30) disks and six (6) mandrells! This is an awesome modders kits with a nice selection of all you will need to mod your rig, and, at a reasonable price!

# Description

Bulk Packaged 25,20,16mm Diamond Disk. 3mm thick. Compare to Dremel 545. Use with 1/16 inch Screw Mandrel which is included! These are identical to the referenced Dremel Product, but without the packaging. For use with Dremel Type Rotary Tools. Diamond coated accessories will cut into glass, wood, metal, stone, practically anything. For longer life, use with a cooling agent such as Bursaver, water, or oil. Includes thirty (30) disks and six (6) mandrells! This is an awesome modders kits with a nice selection of all you will need to mod your rig, and, at a reasonable price!

#### Features:

• Compatible with Dremel, Wen ect. Rotary Tools .Turn your rotary tool into high-speed cut-off saw & grinding machine.

- The Cutting Wheels are sharp and strong, making them perfect for Cutting gemstones, glass, geramics, porcelain, tiles, carbide, rocks, aluminium and copper
- All Discs have Breathing Holes which is designed for heat reduction and removal of debris while using.
- Suitable for most rotary and air tools.
- Cutting discs diameter: 25, 20, 16mm; Mandrel Diameter: 3.0mm.

Coating: Dual sided and edge

• Package includes:

• 30 x Diamond Cutting Disc

6 x Mandrel