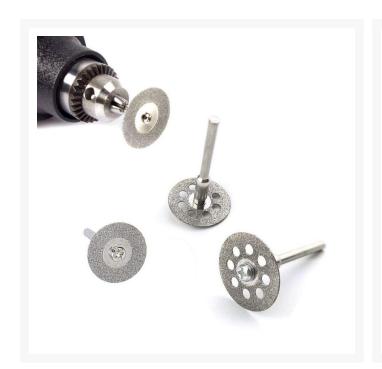

### **Short Description**

Bulk Packaged 25,20,16mm Diamond Disk. 3mm thick. Compare to Dremel 545. Use with 1/16 inch Screw Mandrel which is included! These are identical to the referenced Dremel Product, but without the packaging. For use with Dremel Type Rotary Tools. Diamond coated accessories will cut into glass, wood, metal, stone, practically anything. For longer life, use with a cooling agent such as Bursaver, water, or oil. Includes thirty (30) disks and six (6) mandrells! This is an awesome modders kits with a nice selection of all you will need to mod your rig, and, at a reasonable price!

# Description

Bulk Packaged 25,20,16mm Diamond Disk. 3mm thick. Compare to Dremel 545. Use with 1/16 inch Screw Mandrel which is included! These are identical to the referenced Dremel Product, but without the packaging. For use with Dremel Type Rotary Tools. Diamond coated accessories will cut into glass, wood, metal, stone, practically anything. For longer life, use with a cooling agent such as Bursaver, water, or oil. Includes thirty (30) disks and six (6) mandrells! This is an awesome modders kits with a nice selection of all you will need to mod your rig, and, at a reasonable price!

#### Features:

• Compatible with Dremel, Wen ect. Rotary Tools .Turn your rotary tool into high-speed cut-off saw & grinding machine.

- The Cutting Wheels are sharp and strong, making them perfect for Cutting gemstones, glass, geramics, porcelain, tiles, carbide, rocks, aluminium and copper
- All Discs have Breathing Holes which is designed for heat reduction and removal of debris while using.
- Suitable for most rotary and air tools.
- Cutting discs diameter: 25, 20, 16mm; Mandrel Diameter: 3.0mm.