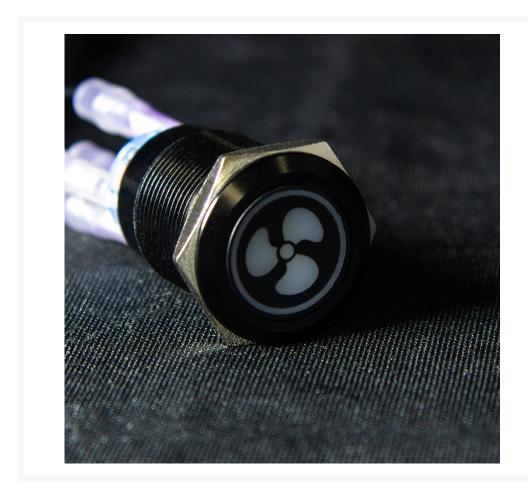

# **a** 19mm latching switch with 12v Fan logo LED

As low as \$9.95

#### Description

Looking to enhance your build? What about adding the ability to control specific parts with a push of a button? Well then does PPCS have the part for you!! These latching vandal switches are made with a Black shell and contain a 12v led inside. With their custom illuminated logo's and the choice between getting a Sata or Molex switch harness these vandal switches are the perfect addition for any modder looking to have more control over the parts in their build.

#### Specifications

Specification:

Mounting Hole Diameter: 19mm

Material: Alumina

Switch Combination: 1NO Switch Function: Latching