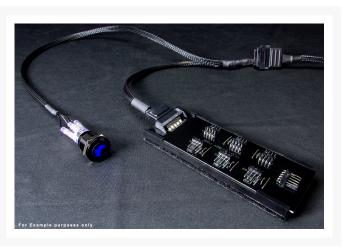

#### **Short Description**

Looking to enhance your build? What about adding the ability to control specific parts with a push of a button? Well then does PPCS have the part for you!! With their custom illuminated logo's and the choice between getting a Sata or Molex switch harness these vandal switches are the perfect addition for any modder looking to have more control over the parts in their build.

#### Description

Looking to enhance your build? What about adding the ability to control specific parts with a push of a button? Well then does PPCS have the part for you!! These latching vandal switches are made with a Black shell and contain a 12v led inside. With their custom illuminated logo's and the choice between getting a Sata or Molex switch harness these vandal switches are the perfect addition for any modder looking to have more control over the parts in their build.