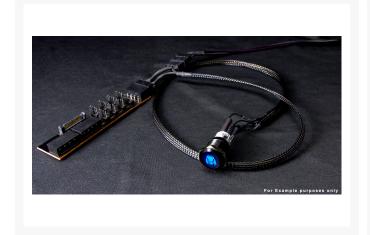

#### **Short Description**

Looking to enhance your build? What about adding the ability to control specific parts with a push of a button? Well then does PPCS have the part for you!! With their custom illuminated logo's and the choice between getting a Sata or Molex switch harness these vandal switches are the perfect addition for any modder looking to have more control over the parts in their build.

#### Description

Looking to enhance your build? What about adding the ability to control specific parts with a push of a button? Well then does PPCS have the part for you!! These latching vandal switches are made with a Black shell and contain a 12v led inside. With their custom illuminated logo's and the choice between getting a Sata or Molex switch harness these vandal switches are the perfect addition for any modder looking to have more control over the parts in their build.