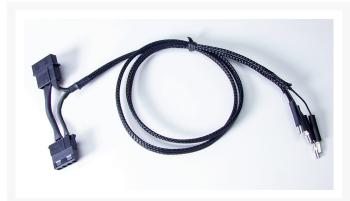

#### **Short Description**

Looking to enhance your build? What about adding the ability to control specific parts with a push of a button? Well then does PPCS have the part for you!! With their custom illuminated logo's and the choice between getting a Sata or Molex switch harness these vandal switches are the perfect addition for any modder looking to have more control over the parts in their build.

#### Description

Looking to enhance your build? What about adding the ability to control specific parts with a push of a button? Well then does PPCS have the part for you!! These latching vandal switches are made with a Black shell and contain a 12v led inside. With their custom illuminated logo's and the choice between getting a Sata or Molex switch harness these vandal switches are the perfect addition for any modder looking to have more control over the parts in their build.