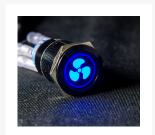

# **Product Options**

| LED Color: | Blue  |
|------------|-------|
|            | Green |
|            | Red   |
|            | White |