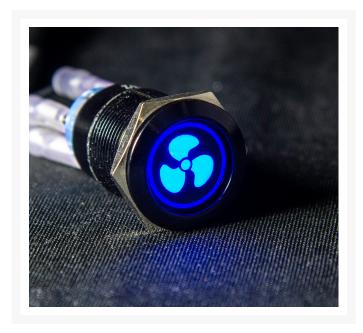

# **a** 19mm latching switch with 12v Fan logo LED

As low as \$9.95

#### **Short Description**

Looking to enhance your build? What about adding the ability to control specific parts with a push of a button? Well then does PPCS have the part for you!! With their custom illuminated logo's and the choice between getting a Sata or Molex switch harness these vandal switches are the perfect addition for any modder looking to have more control over the parts in their build.

#### Description

Looking to enhance your build? What about adding the ability to control specific parts with a push of a button? Well then does PPCS have the part for you!! These latching vandal switches are made with a Black shell and contain a 12v led inside. With their custom illuminated logo's and the choice between getting a Sata or Molex switch harness these vandal switches are the perfect addition for any modder looking to have more control over the parts in their build.