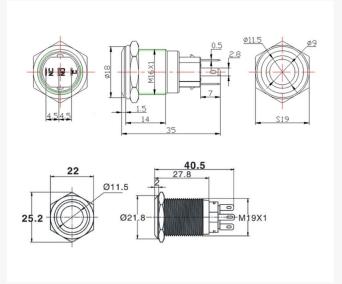

#### Specifications

Specification:

Mounting Hole Diameter: 19mm

Material: Alumina

Switch Combination: 1NO Switch Function: Latching