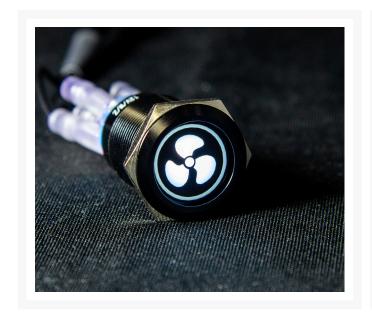

# **a** 19mm latching switch with 12v Fan logo LED

As low as \$9.95

#### **Short Description**

Looking to enhance your build? What about adding the ability to control specific parts with a push of a button? Well then does PPCS have the part for you!! With their custom illuminated logo's and the choice between getting a Sata or Molex switch harness these vandal switches are the perfect addition for any modder looking to have more control over the parts in their build.

#### Description

Looking to enhance your build? What about adding the ability to control specific parts with a push of a button? Well then does PPCS have the part for you!! These latching vandal switches are made with a Black shell and contain a 12v led inside. With their custom illuminated logo's and the choice between getting a Sata or Molex switch harness these vandal switches are the perfect addition for any modder looking to have more control over the parts in their build.