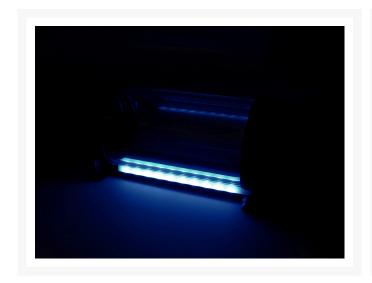

### **Short Description**

The new D5 Photon Reservoir/Pump V3 brings back the original Photon looks combined with the all new aRGB Lighting system for the original Laing / Xylem D5 Pump.

## Description

The new D5 Photon Reservoir/Pump V3 brings back the original Photon looks combined with the all new aRGB Lighting system for the original Laing / Xylem D5 Pump.

The tube is made from a quality toughened glass, which is both crystal clear and highly resistant to staining. The aRGB lighting is now at the back of the reservoir and features a diffuser strip for a more professional look to your build.