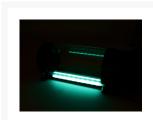

### **Short Description**

The new D5 Photon Reservoir/Pump V3 brings back the original Photon looks combined with the all new aRGB Lighting system for the original Laing / Xylem D5 Pump.

## Description

The new D5 Photon Reservoir/Pump V3 brings back the original Photon looks combined with the all new aRGB Lighting system for the original Laing / Xylem D5 Pump.

The tube is made from a quality toughened glass, which is both crystal clear and highly resistant to staining. The aRGB lighting is now at the back of the reservoir and features a diffuser strip for a more professional look to your build.