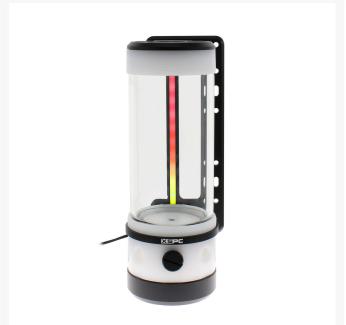

## Description

The new D5 Photon Reservoir/Pump V3 brings back the original Photon looks combined with the all new aRGB Lighting system for the original Laing / Xylem D5 Pump.

The tube is made from a quality toughened glass, which is both crystal clear and highly resistant to staining. The aRGB lighting is now at the back of the reservoir and features a diffuser strip for a more professional look to your build.

#### **Features**

Tube Material: Glass Cap Material: Acetal

Bracket Material: Aluminium

Dimensions: 205 x 85 x 89mm (Including Bracket)

Capacity: 425ml

Lighting: 10x Individual aRGB bulbs Ports: 3x G1/4" (2x In, 1x Out) Individually Pressure Tested