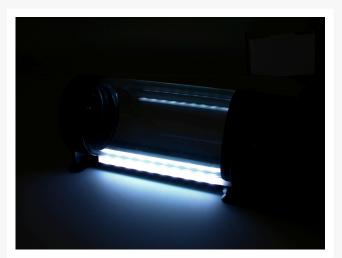

### **Short Description**

The new D5 Photon Reservoir/Pump V3 brings back the original Photon looks combined with the all new aRGB Lighting system for the original Laing / Xylem D5 Pump.

## Description

The new D5 Photon Reservoir/Pump V3 brings back the original Photon looks combined with the all new aRGB Lighting system for the original Laing / Xylem D5 Pump.

The tube is made from a quality toughened glass, which is both crystal clear and highly resistant to staining. The aRGB lighting is now at the back of the reservoir and features a diffuser strip for a more professional look to your build.