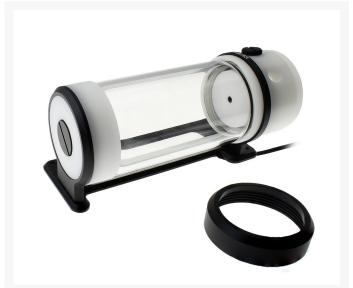

Unlike other tube reservoirs, which use cheap plastic brackets, the XSPC Photon has high quality CNC cut aluminium bracket. The bracket connects to both ends of the reservoir which give a solid hold without blocking the view of the tube.

V3 Photon reservoirs include a new bracket which attaches directly to 120mm and 140mm radiators. It also has an improved fillport with lower restriction, to make filling the reservoir easier.

#### Included:

XSPC Photon V3 aRGB D5 Reservoir - Black Integrated aRGB diffused lighting Mounting Bracket (Matte Black) G1/4" Blank Plug (Matte Black) M20 Fill Cap (Matte Black) Custom D5 Lock Ring