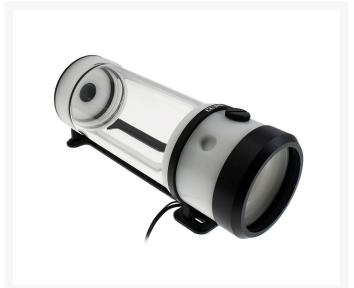

## Description

The new D5 Photon Reservoir/Pump V3 brings back the original Photon looks combined with the all new aRGB Lighting system for the original Laing / Xylem D5 Pump.

The tube is made from a quality toughened glass, which is both crystal clear and highly resistant to staining. The aRGB lighting is now at the back of the reservoir and features a diffuser strip for a more professional look to your build.

Unlike other tube reservoirs, which use cheap plastic brackets, the XSPC Photon has high quality CNC cut aluminium bracket. The bracket connects to both ends of the reservoir which give a solid hold without blocking the view of the tube.

#### **Features**

Tube Material: Glass Cap Material: Acetal

Bracket Material: Aluminium

Dimensions: 205 x 85 x 89mm (Including Bracket)

Capacity: 425ml

Lighting: 10x Individual aRGB bulbs Ports: 3x G1/4" (2x In, 1x Out) Individually Pressure Tested