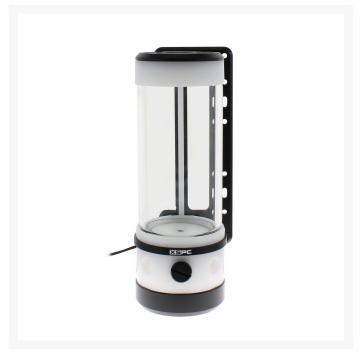

## Description

The new D5 Photon Reservoir/Pump V3 brings back the original Photon looks combined with the all new aRGB Lighting system for the original Laing / Xylem D5 Pump.

The tube is made from a quality toughened glass, which is both crystal clear and highly resistant to staining. The aRGB lighting is now at the back of the reservoir and features a diffuser strip for a more professional look to your build.

Unlike other tube reservoirs, which use cheap plastic brackets, the XSPC Photon has high quality CNC cut aluminium bracket. The bracket connects to both ends of the reservoir which give a solid hold without blocking the view of the tube.

#### **Features**

Tube Material: Glass Cap Material: Acetal

Bracket Material: Aluminium

Dimensions: 205 x 85 x 89mm (Including Bracket)

Capacity: 425ml

Lighting: 10x Individual aRGB bulbs Ports: 3x G1/4" (2x In, 1x Out) Individually Pressure Tested