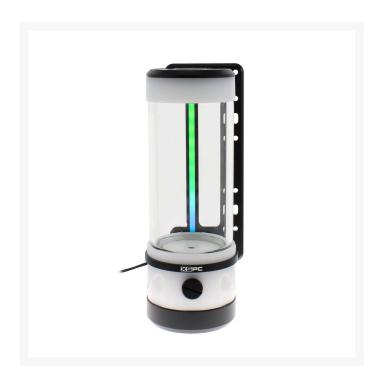

## Description

The new D5 Photon Reservoir/Pump V3 brings back the original Photon looks combined with the all new aRGB Lighting system for the original Laing / Xylem D5 Pump.

The tube is made from a quality toughened glass, which is both crystal clear and highly resistant to staining. The aRGB lighting is now at the back of the reservoir and features a diffuser strip for a more professional look to your build.

#### **Features**

Tube Material: Glass Cap Material: Acetal

Bracket Material: Aluminium

Dimensions: 205 x 85 x 89mm (Including Bracket)

Capacity: 425ml

Lighting: 10x Individual aRGB bulbs Ports: 3x G1/4" (2x In, 1x Out) Individually Pressure Tested