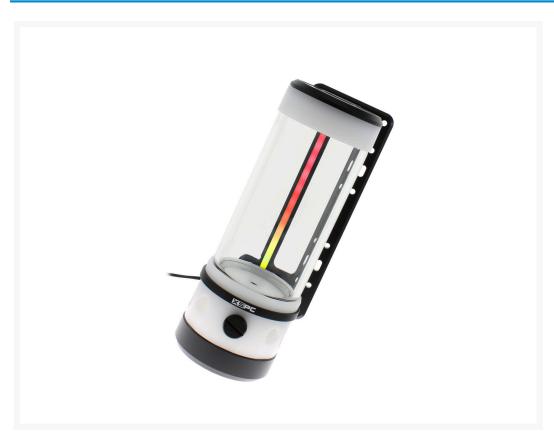

## Description

The new D5 Photon Reservoir/Pump V3 brings back the original Photon looks combined with the all new aRGB Lighting system for the original Laing / Xylem D5 Pump.

The tube is made from a quality toughened glass, which is both crystal clear and highly resistant to staining. The aRGB lighting is now at the back of the reservoir and features a diffuser strip for a more professional look to your build.

Unlike other tube reservoirs, which use cheap plastic brackets, the XSPC Photon has high quality CNC cut aluminium bracket. The bracket connects to both ends of the reservoir which give a solid hold without blocking the view of the tube.

#### **Features**

Tube Material: Glass Cap Material: Acetal

Bracket Material: Aluminium

Dimensions: 205 x 85 x 89mm (Including Bracket)

Capacity: 425ml

Lighting: 10x Individual aRGB bulbs Ports: 3x G1/4" (2x In, 1x Out) Individually Pressure Tested