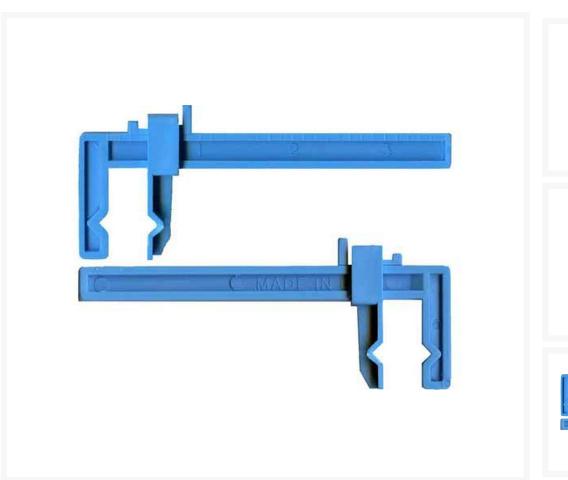

## **Short Description**

This is a pair of Excel Adjustable plastic clamp small. These are used for clamping delicate work where proper tension is a must. Clamps incorporate side beams marked in inches. Notched jaws to help keep projects steady and easy to use quick release lock. This is the perfect tool for clamping precision parts for gluing or

doing other parts modifications. Simple to use and handy for any serious modder!

#### Features:

- Excel 55663
- 2 per package
- For clamping delicate work where proper tension is a must
- Clamps incorporate side beams marked in inches
- Notched jaws to help keep projects steady and easy to use quick release lock
- 3 1/4 inch opening
- 1 inch depth
- Compare to X-ACTO X7003 Small Plastic Clamps, which is no longer manufactured by X-ACTO
- Made in USA