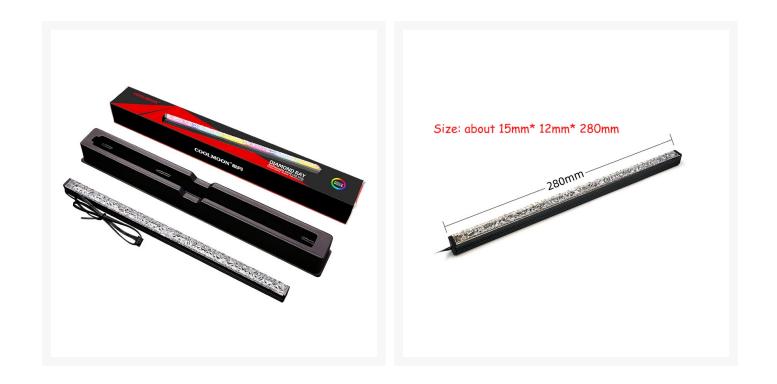

Please note: These are the LED Stips only and cable to connect to your motherboards ARGB header or you can use a separate LED controller.

COOLMOON RGB LED Strip Diamond Lighting 5V ARGB 3PIN AURA MOD PC Case Decoration Installation: bottom magnetic suction Size: about 15mm\* 12mm\* 280mm