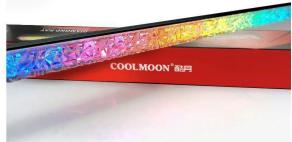

#### Short Description

This is decorative ARGB Double Sided Light Strip for PC Chassis. It uses 5V Motherboard power ie. such as ASUS AURA SYNC. These light strips are programmable from your motherboard BIOS or Lighting application using Windows. These strips are Magnetic and hold very well on any chassis wall. These are a new style light that throws some very nice lighting opposed to the dots of LED strips. Check 'em out, these are very cool looking lights!

### Description

This is decorative ARGB Double Sided Light Strip for PC Chassis. It uses 5V Motherboard power ie. such as ASUS AURA SYNC. These light strips are programmable from your motherboard BIOS or Lighting application using Windows. These strips are Magnetic and hold very well on any chassis wall. These are a new style light that throws some very nice lighting opposed to the dots of LED strips. Check 'em out, these are very cool looking lights!

Please note: These are the LED Stips only and cable to connect to your motherboards ARGB header or you can use a separate LED controller.

COOLMOON RGB LED Strip Diamond Lighting 5V ARGB 3PIN AURA MOD PC Case Decoration Installation: bottom magnetic suction Size: about 15mm\* 12mm\* 280mm