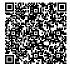

#### Short Description

This is decorative ARGB Double Sided Light Strip for PC Chassis. It uses 5V Motherboard power ie. such as ASUS AURA SYNC. These light strips are programmable from your motherboard BIOS or Lighting application using Windows. These strips are Magnetic and hold very well on any chassis wall. These are a new style light that throws some very nice lighting opposed to the dots of LED strips. Check 'em out, these are very cool looking lights!

### Description

This is decorative ARGB Double Sided Light Strip for PC Chassis. It uses 5V Motherboard power ie. such as ASUS AURA SYNC. These light strips are programmable from your motherboard BIOS or Lighting application using Windows. These strips are Magnetic and hold very well on any chassis wall. These are a new style light that throws some very nice lighting opposed to the dots of LED strips. Check 'em out, these are very cool looking lights!

Please note: These are the LED Stips only and cable to connect to your motherboards ARGB header or you can use a separate LED controller.

COOLMOON RGB LED Strip Diamond Lighting 5V ARGB 3PIN AURA MOD PC Case Decoration Installation: bottom magnetic suction Size: about 15mm\* 12mm\* 280mm