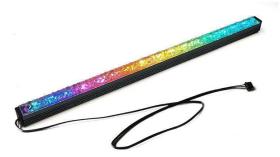

Please note: These are the LED Stips only and cable to connect to your motherboards ARGB header or you can use a separate LED controller.

COOLMOON RGB LED Strip Diamond Lighting 5V ARGB 3PIN AURA MOD PC Case Decoration Installation: bottom magnetic suction Size: about 15mm\* 12mm\* 280mm