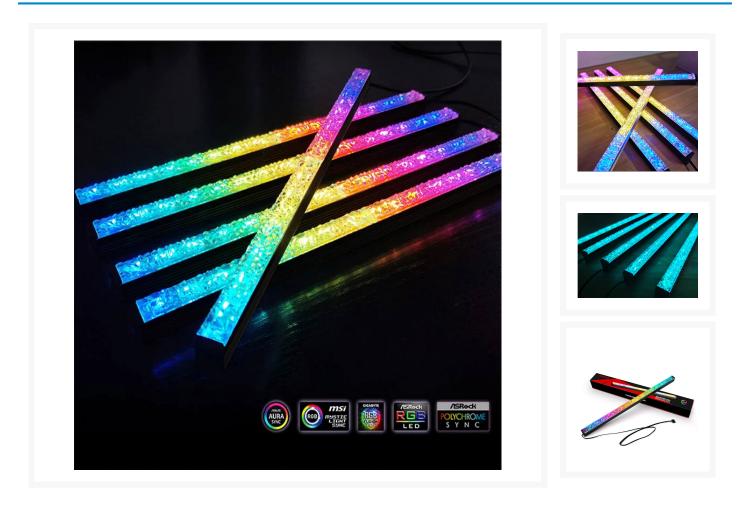

Please note: These are the LED Stips only and cable to connect to your motherboards ARGB header or you can use a separate LED controller.

COOLMOON RGB LED Strip Diamond Lighting 5V ARGB 3PIN AURA MOD PC Case Decoration Installation: bottom magnetic suction Size: about 15mm\* 12mm\* 280mm