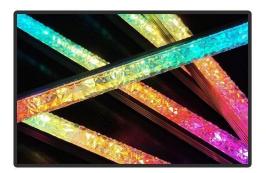

#### Short Description

This is decorative ARGB Double Sided Light Strip for PC Chassis. It uses 5V Motherboard power ie. such as ASUS AURA SYNC. These light strips are programmable from your motherboard BIOS or Lighting application using Windows. These strips are Magnetic and hold very well on any chassis wall. These are a new style light that throws some very nice lighting opposed to the dots of LED strips. Check 'em out, these are very cool looking lights!

### Description

This is decorative ARGB Double Sided Light Strip for PC Chassis. It uses 5V Motherboard power ie. such as ASUS AURA SYNC. These light strips are programmable from your motherboard BIOS or Lighting application using Windows. These strips are Magnetic and hold very well on any chassis wall. These are a new style light that throws some very nice lighting opposed to the dots of LED strips. Check 'em out, these are very cool looking lights!