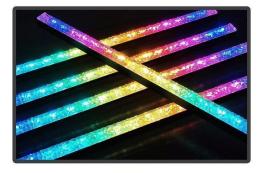

#### Short Description

This is decorative ARGB Double Sided Light Strip for PC Chassis. It uses 5V Motherboard power ie. such as ASUS AURA SYNC. These light strips are programmable from your motherboard BIOS or Lighting application using Windows. These strips are Magnetic and hold very well on any chassis wall. These are a new style light that throws some very nice lighting opposed to the dots of LED strips. Check 'em out, these are very cool looking lights!

### Description

This is decorative ARGB Double Sided Light Strip for PC Chassis. It uses 5V Motherboard power ie. such as ASUS AURA SYNC. These light strips are programmable from your motherboard BIOS or Lighting application using Windows. These strips are Magnetic and hold very well on any chassis wall. These are a new style light that throws some very nice lighting opposed to the dots of LED strips. Check 'em out, these are very cool looking lights!