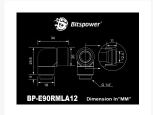

Performance-PCs.com

1701 R. J. Conlan Blvd. NE, Unit #5 Palm Bay, FL 32905, USA

Toll Free: 888-381-8222

www.performance-pcs.com sales@performance-pcs.com











# Bitspower Black Sparkle Advanced Rotary G1/4" 90-Degree Multi-Link Adapter For OD 12MM

\$19.95

## **Product Images**







# **Short Description**

Bitspower Black Sparkle Advanced Rotary G1/4" 90-Degree Multi-Link Adapter For OD 12MM

1

### **Features**

### Features:

- 1. A whole new design.
- 2. Made of hi-quality brass material.
- 3. Easier to use with hard tubes.
- 4. When assembled correctly, the fittings are simple to use and extremely secure.
- 5. Design for multi-link extension application via hard tube OD 12MM.
- 6. RoHS Compliant.

# **Specifications**

0

## **Additional Information**

| Brand          | Bitspower      |
|----------------|----------------|
| SKU            | BP-BSE90RMLA12 |
| Weight         | 0.2000         |
| Special Order  | No             |
| Fitting Type   | Adapter        |
| Fitting Size   | 12mm           |
| Fitting Angle  | 90 Degree      |
| Vendor SKU/EAN | 47129