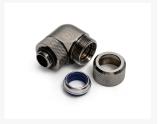

### Features:

- 1. A whole new design.
- 2. Made of hi-quality brass material.
- 3. Easier to use with hard tubes.
- 4. When assembled correctly, the fittings are simple to use and extremely secure.
- 5. Design for multi-link extension application via hard tube OD 12MM.
- 6. RoHS Compliant.