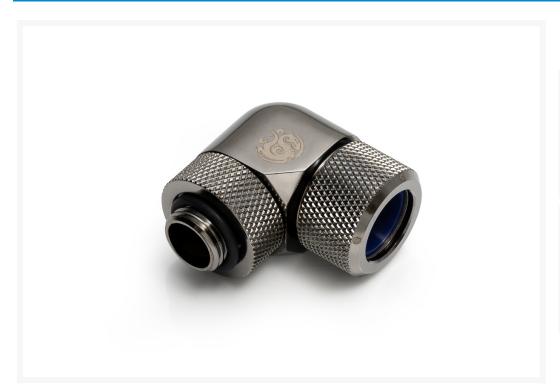

# Bitspower Black Sparkle Advanced Rotary G1/4" 90-Degree Multi-Link Adapter For OD 12MM

\$19.95

# **Short Description**

Bitspower Black Sparkle Advanced Rotary G1/4" 90-Degree Multi-Link Adapter For OD 12MM

1