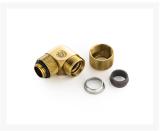

## **Product Images**

#### Features:

- 1. A whole new design.
- 2. Made of hi-quality brass material.
- 3. Easier to use with hard tubes.
- 4. When assembled correctly, the fittings are simple to use and extremely secure.
- 5. Design for multi-link extension application via hard tube OD 12MM.
- 6. RoHS Compliant.