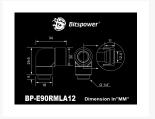

# Specifications

0

## **Additional Information**

| Brand          | Bitspower      |
|----------------|----------------|
| SKU            | BP-TBE90RMLA12 |
| Weight         | 0.2000         |
| Special Order  | No             |
| Fitting Type   | Adapter        |
| Fitting Size   | 12mm           |
| Fitting Angle  | 90 Degree      |
| Vendor SKU/EAN | 4712914787897  |