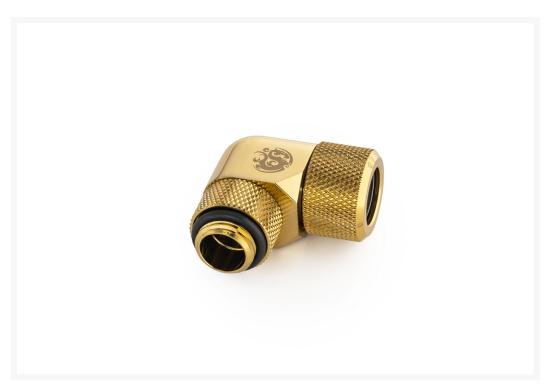

# Bitspower True Brass Advanced Rotary G1/4" 90Degree Multi-Link Adapter For OD 12MM

\$21.95

# Multi-Link Adapter For OD 12MM

#### Features:

- 1. A whole new design.
- 2. Made of hi-quality brass material.
- 3. Easier to use with hard tubes.
- 4. When assembled correctly, the fittings are simple to use and extremely secure.
- 5. Design for multi-link extension application via hard tube OD 12MM.
- 6. RoHS Compliant.