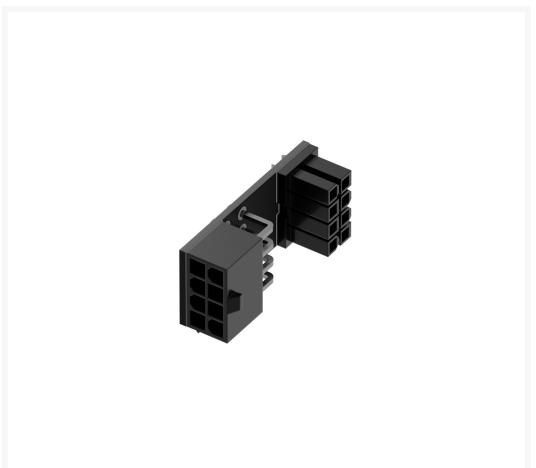

The SC Motherboard 6pin PCIE and 8pin EPS 90 Degree Adapters are designed to be used with the SC PowerBoard and motherboards with 90-degree 8pin EPS and supplementary 6pin PCIE connectors. It solves the problem of the connectors being too close together to make a clean connection with sleeved cables and the problem of the 180-degree flipped pinout. With this adaptor you can connect sleeved cables from your SC PowerBoard to your motherboard without the cable being twisted.

#### Specifications & Included Items:

- SC Motherboard 8pin EPS or 6pin PCIE 90 Degree Adaptor: Black PCB and Connectors with white logos and printing.
- Dimensions: H: 15mm x W: 19mm x L: 34mm.
- Weight: 0.01kg.
- Packaged Dimensions: H: 15mm x W: 45mm x L: 90mm.
- Packaged Weight: 0.01kg.