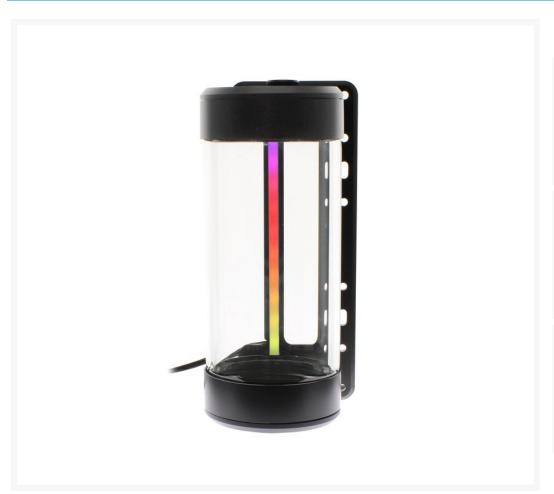

### **Short Description**

The XSPC Photon is the ultimate tube reservoir for PC water cooling. The tube is made from a quality toughened glass, which is both crystal clear and highly resistant to staining. The aRGB lighting is now at the back of the reservoir and features a diffuser strip for a more professional look to your build.

## Description

The XSPC Photon is the ultimate tube reservoir for PC water cooling. The tube is made from a quality toughened glass, which is both crystal clear and highly resistant to staining. The aRGB lighting is now at the back of the reservoir and features a diffuser strip for a more professional look to your build.

Unlike other tube reservoirs, which use cheap plastic brackets, the XSPC Photon has high quality CNC cut aluminium bracket. The bracket connects to both ends of the reservoir which give a solid hold without blocking the view of the tube.

V3 Photon reservoirs include a new bracket which attaches directly to 120mm and 140mm radiators. It also has an improved fillport with lower restriction, to make filling the reservoir easier.

#### **Features**

Tube Material: Glass
- Cap Material: Acetal

- Bracket Material: Aluminium - Dimensions: 179 x 72 x 86mm

- Capacity: 410ml

- Lighting: 10x Individual aRGB bulbs

- Ports: 3x G1/4" (2x In, 1x Out)- Individually Pressure Tested