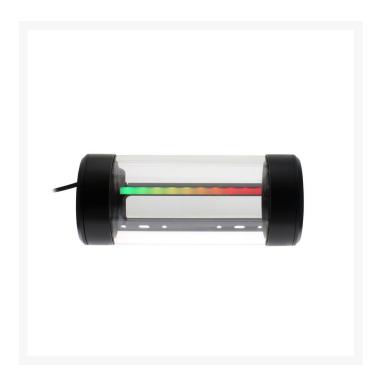

# XSPC Photon 170 aRGB Glass Tube Reservoir V3 -Black

\$89.95

### **Short Description**

The XSPC Photon is the ultimate tube reservoir for PC water cooling. The tube is made from a quality toughened glass, which is both crystal clear and highly resistant to staining. The aRGB lighting is now at the back of the reservoir and features a diffuser strip for a more professional look to your build.

## Description

The XSPC Photon is the ultimate tube reservoir for PC water cooling. The tube is made from a quality toughened glass, which is both crystal clear and highly resistant to staining. The aRGB lighting is now at the back of the reservoir and features a diffuser strip for a more professional look to your build.

#### **RGB** Compatibility:

- All 3Pin 5v Addressable RGB Motherboards, Controllers and Hubs including...
- Asus AURA Sync (3Pin 5v Headers only)
- Gigabyte RGB Fusion (3Pin 5v Headers only)
- MSI Mystic Light Sync (3Pin 5v Headers only)