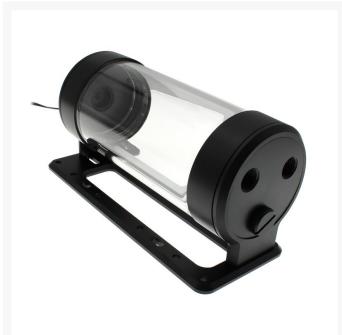

Unlike other tube reservoirs, which use cheap plastic brackets, the XSPC Photon has high quality CNC cut aluminium bracket. The bracket connects to both ends of the reservoir which give a solid hold without blocking the view of the tube.

V3 Photon reservoirs include a new bracket which attaches directly to 120mm and 140mm radiators. It also has an improved fillport with lower restriction, to make filling the reservoir easier.