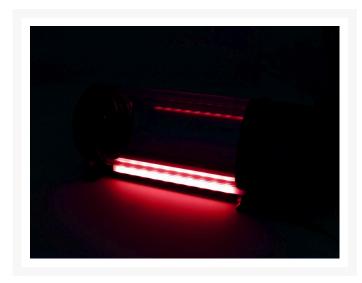

### **Short Description**

The XSPC Photon is the ultimate tube reservoir for PC water cooling. The tube is made from a quality toughened glass, which is both crystal clear and highly resistant to staining. The aRGB lighting is now at the back of the reservoir and features a diffuser strip for a more professional look to your build.

## Description

The XSPC Photon is the ultimate tube reservoir for PC water cooling. The tube is made from a quality toughened glass, which is both crystal clear and highly resistant to staining. The aRGB lighting is now at the back of the reservoir and features a diffuser strip for a more professional look to your build.