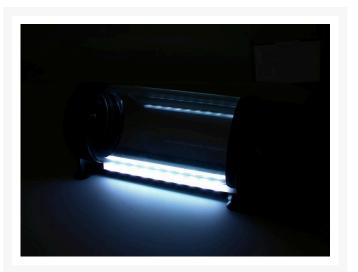

### **Short Description**

The XSPC Photon is the ultimate tube reservoir for PC water cooling. The tube is made from a quality toughened glass, which is both crystal clear and highly resistant to staining. The aRGB lighting is now at the back of the reservoir and features a diffuser strip for a more professional look to your build.

## Description

The XSPC Photon is the ultimate tube reservoir for PC water cooling. The tube is made from a quality toughened glass, which is both crystal clear and highly resistant to staining. The aRGB lighting is now at the back of the reservoir and features a diffuser strip for a more professional look to your build.