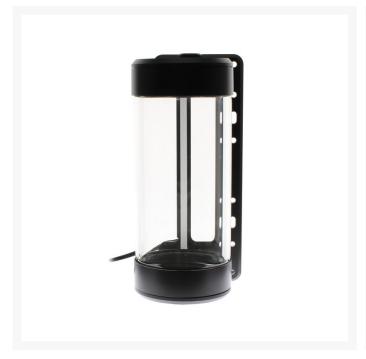

# XSPC Photon 170 aRGB Glass Tube Reservoir V3 -Black

\$89.95

Unlike other tube reservoirs, which use cheap plastic brackets, the XSPC Photon has high quality CNC cut aluminium bracket. The bracket connects to both ends of the reservoir which give a solid hold without blocking the view of the tube.

V3 Photon reservoirs include a new bracket which attaches directly to 120mm and 140mm radiators. It also has an improved fillport with lower restriction, to make filling the reservoir easier.