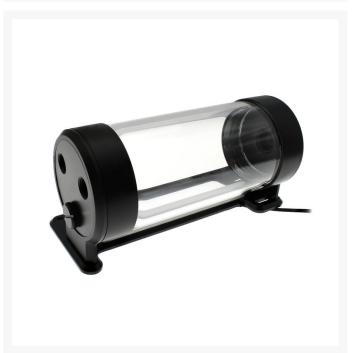

Unlike other tube reservoirs, which use cheap plastic brackets, the XSPC Photon has high quality CNC cut aluminium bracket. The bracket connects to both ends of the reservoir which give a solid hold without blocking the view of the tube.

V3 Photon reservoirs include a new bracket which attaches directly to 120mm and 140mm radiators. It also has an improved fillport with lower restriction, to make filling the reservoir easier.