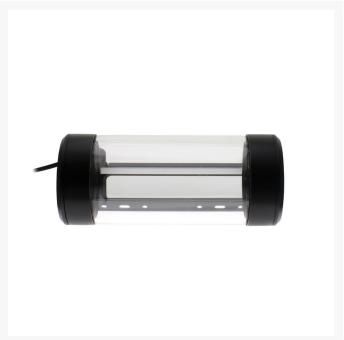

# XSPC Photon 170 aRGB Glass Tube Reservoir V3 -Black

\$89.95

## Description

The XSPC Photon is the ultimate tube reservoir for PC water cooling. The tube is made from a quality toughened glass, which is both crystal clear and highly resistant to staining. The aRGB lighting is now at the back of the reservoir and features a diffuser strip for a more professional look to your build.

#### **Features**

Tube Material: Glass
- Cap Material: Acetal

- Bracket Material: Aluminium - Dimensions: 179 x 72 x 86mm

- Capacity: 410ml

- Lighting: 10x Individual aRGB bulbs

- Ports: 3x G1/4" (2x In, 1x Out)- Individually Pressure Tested