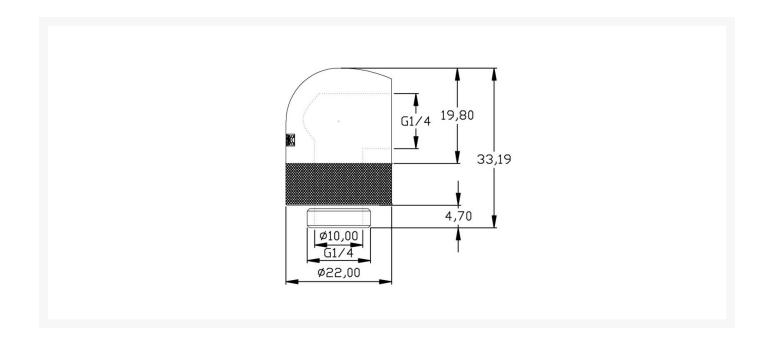

#### **Features**

Material: BrassAngle: 90° RotaryRotation: 360°

- Threads: 1x Male G1/4" / 1x Female G1/4"

- Finish: Matte Black (Electroplated)

- Installation Height: 28.5mm