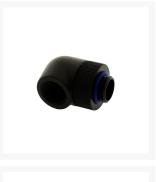

# G1/4, 90 Degree Rotary Fitting V2 - Matte Black

\$7.49

### **Short Description**

The version 2, CNC machined XSPC 90 degree rotary fitting has an upgraded internal seal, tweaked design and improved quality.

### Description

XSPC G1/4" 90 Degree Rotary Fitting V2 - Matte Black Finish

#### **Features**

Material: BrassAngle: 90° RotaryRotation: 360°

- Threads: 1x Male G1/4" / 1x Female G1/4"

- Finish: Matte Black (Electroplated)

- Installation Height: 28.5mm