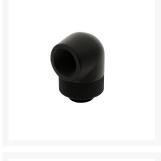

### **Short Description**

The version 2, CNC machined XSPC 90 degree rotary fitting has an upgraded internal seal, tweaked design and improved quality.

### Description

XSPC G1/4" 90 Degree Rotary Fitting V2 - Matte Black Finish

#### **Features**

Material: BrassAngle: 90° RotaryRotation: 360°

- Threads: 1x Male G1/4" / 1x Female G1/4"

- Finish: Matte Black (Electroplated)

- Installation Height: 28.5mm