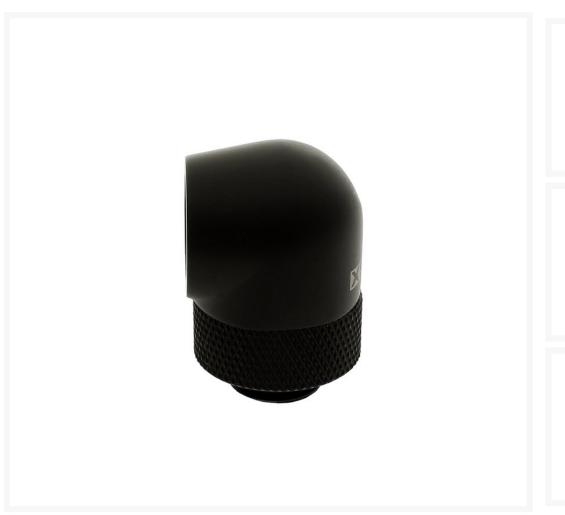

# G1/4, 90 Degree Rotary Fitting V2 - Matte Black

\$7.49

### **Short Description**

The version 2, CNC machined XSPC 90 degree rotary fitting has an upgraded internal seal, tweaked design and improved quality.

### Description

XSPC G1/4" 90 Degree Rotary Fitting V2 - Matte Black Finish

#### **Features**

Material: BrassAngle: 90° RotaryRotation: 360°

- Threads: 1x Male G1/4" / 1x Female G1/4"

- Finish: Matte Black (Electroplated)

- Installation Height: 28.5mm