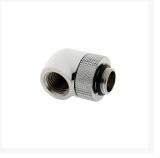

# G1/4, 90 Degree Rotary Fitting V2 - Chrome

\$7.49

### **Short Description**

The version 2, CNC machined XSPC 90 degree rotary fitting has an upgraded internal seal, tweaked design and improved quality.

### Description

XSPC G1/4" 90 Degree Rotary Fitting V2 - Chrome Finish

#### **Features**

Material: BrassAngle: 90° RotaryRotation: 360°

- Threads: 1x Male G1/4" / 1x Female G1/4"

- Finish: Chrome

- Installation Height: 28.5mm