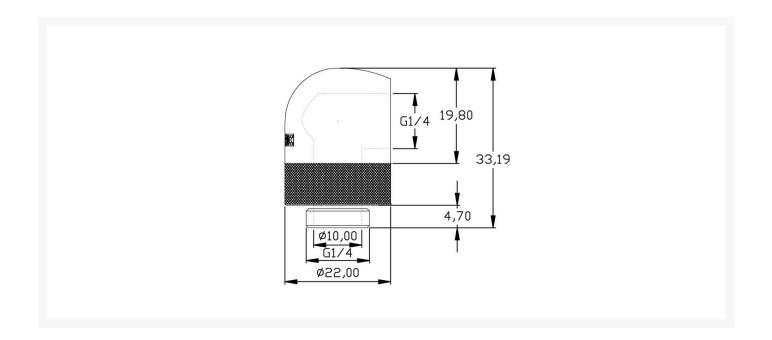

#### **Features**

Material: BrassAngle: 90° RotaryRotation: 360°

- Threads: 1x Male G1/4" / 1x Female G1/4"

- Finish: Chrome

- Installation Height: 28.5mm