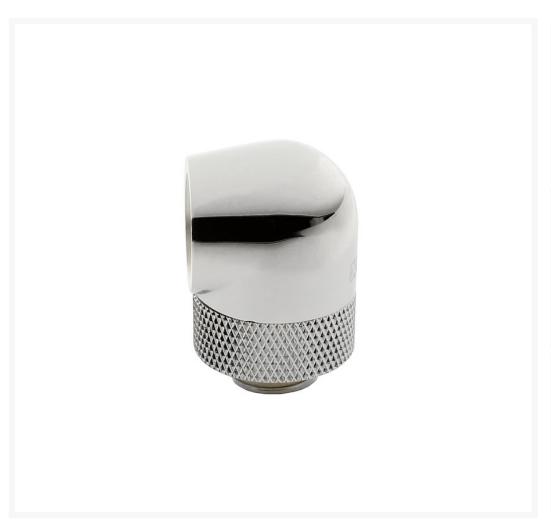

# G1/4, 90 Degree Rotary Fitting V2 - Chrome

\$7.49

### **Short Description**

The version 2, CNC machined XSPC 90 degree rotary fitting has an upgraded internal seal, tweaked design and improved quality.

### Description

XSPC G1/4" 90 Degree Rotary Fitting V2 - Chrome Finish

#### **Features**

Material: BrassAngle: 90° RotaryRotation: 360°

- Threads: 1x Male G1/4" / 1x Female G1/4"

- Finish: Chrome

- Installation Height: 28.5mm