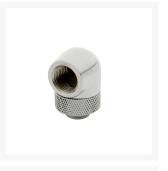

# G1/4, 90 Degree Rotary Fitting V2 - Chrome

\$7.49

### **Short Description**

The version 2, CNC machined XSPC 90 degree rotary fitting has an upgraded internal seal, tweaked design and improved quality.

### Description

XSPC G1/4" 90 Degree Rotary Fitting V2 - Chrome Finish

#### **Features**

Material: BrassAngle: 90° RotaryRotation: 360°

- Threads: 1x Male G1/4" / 1x Female G1/4"

- Finish: Chrome

- Installation Height: 28.5mm