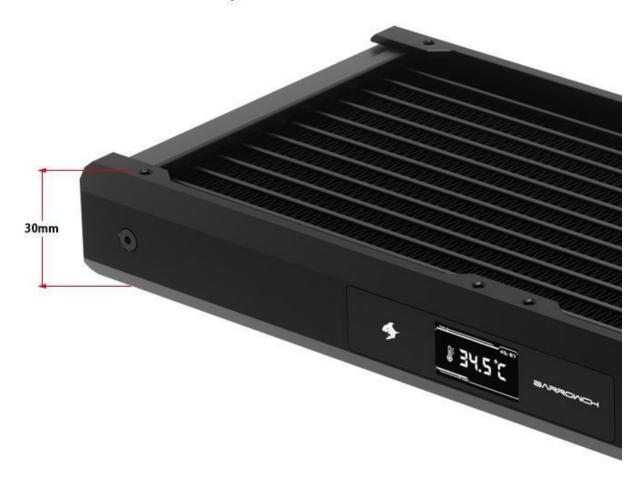

# Thickness is moderate heat dissipation is strong

It is golden ratio of 30 MM thickness and Strong performance, can keep Good compatibility with case.