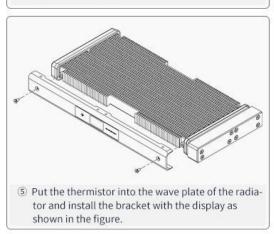

# The first method: Change the position of display screen Replace the display screen radiator bracket on the other side of.

3 Remove the bracket without display on the other side of the radiator.

# Display can be changed at will

It can adjust actually the direction of display screen according to actual installation direction of radiator.

5 4/19/24