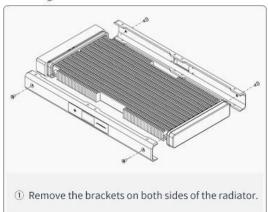

# The second method: Replace the radiator bracket position Exchange radiator bracket on the both side

9