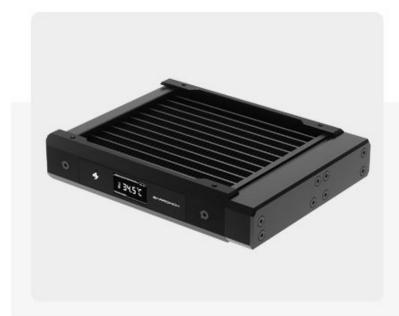

### Multicolored border can be selected

It has modular aluminum alloy border and various color matching schemes, There's always one for you.

Black Red Silvery