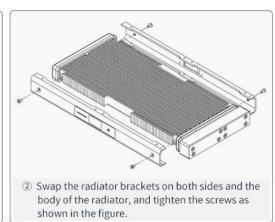

# The second method: Replace the radiator bracket position Exchange radiator bracket on the both side

9