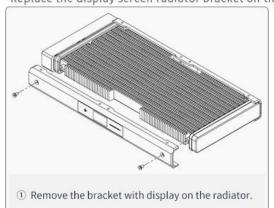

# The first method: Change the position of display screen Replace the display screen radiator bracket on the other side of.

3 Remove the bracket without display on the other side of the radiator.