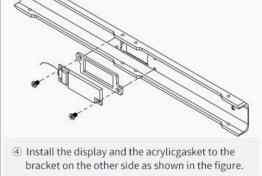

# The first method: Change the position of display screen Replace the display screen radiator bracket on the other side of.

3 Remove the bracket without display on the other side of the radiator.