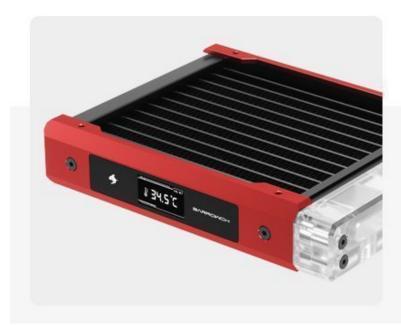

# Display can be changed at will

It can adjust actually the direction of display screen according to actual installation direction of radiator.

5 4/19/24