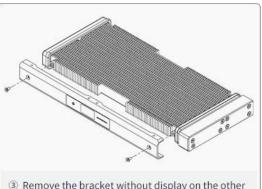

# The first method: Change the position of display screen Replace the display screen radiator bracket on the other side of.

3 Remove the bracket without display on the other side of the radiator.