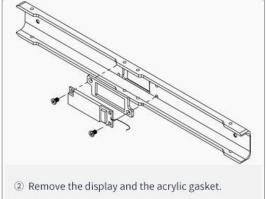

# The first method: Change the position of display screen Replace the display screen radiator bracket on the other side of.

3 Remove the bracket without display on the other side of the radiator.