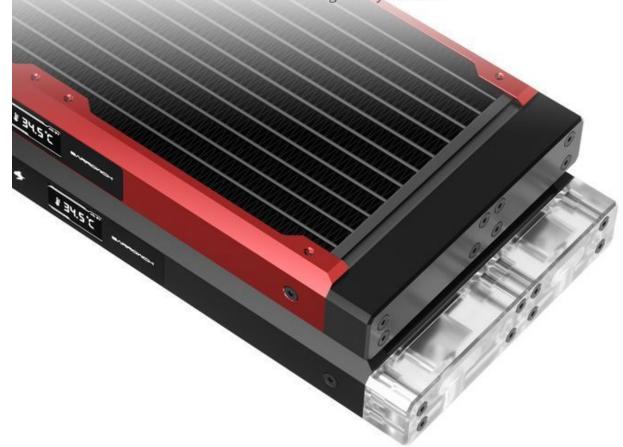

### **Short Description**

The Barrowch Chameleon Fish comes is either 120, 240 or 360 lengths. Comes with temperature display screen that can be changed to either side of the radiator. It has a changeable water chamber that can be change from PMMA to POM or vice versa. You also have the ability to change out the aluminum alloy borders to various colors to match the color scheme of your build.

### Description

The Barrowch Chameleon Fish comes is either 120, 240, 360, and 480mm lengths. Comes with temperature display screen that can be changed to either side of the radiator. It has a changeable water chamber that can be change from PMMA to POM or vice versa. You also have the ability to change out the aluminum alloy borders to various colors to match the color scheme of your build.

- Dual pass radiator designed for computer liquid cooling
- High liquid and air flow design
- Copper fin spacing optimized for high flow fans
- Slim height for easy mounting
- Perfect for all overclocking and silent projects
- Integrated OLED LCD Screen