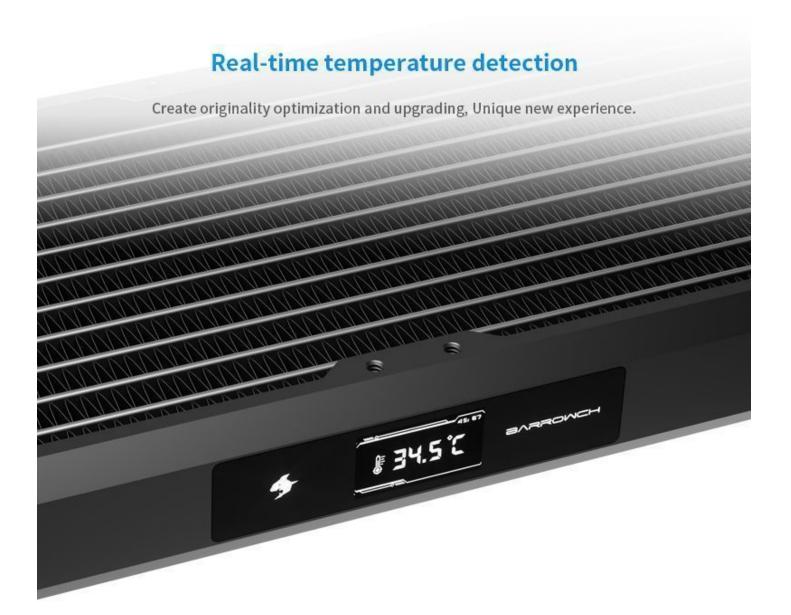

# Display can be changed at will

It can adjust actually the direction of display screen according to actual installation direction of radiator.

5 4/19/24