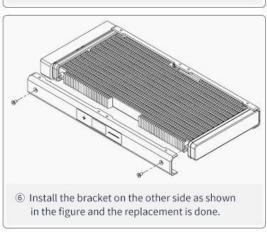

# The first method: Change the position of display screen Replace the display screen radiator bracket on the other side of.

3 Remove the bracket without display on the other side of the radiator.