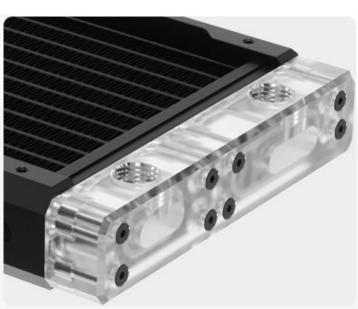

# Water chamber module can be changed at will

Water chamber module of radiator has two different material, PMMA and POM, it can be changed as you need.

### Non-polarized water chamber

It no need to distinguish between inlet and outlet, inflow in everywhere is normal heat dissipation can be carried out.