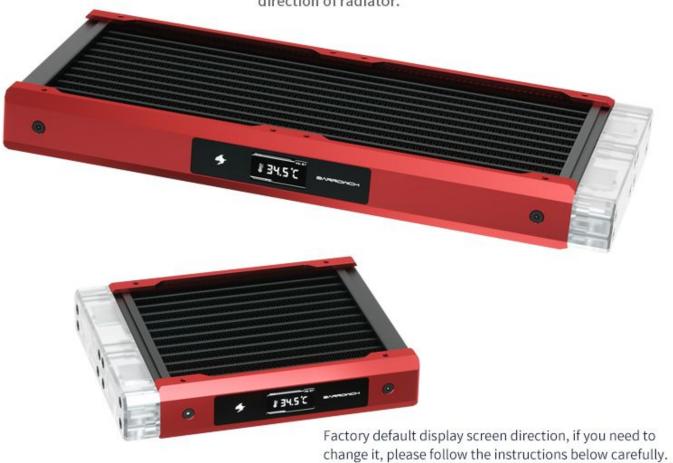

### Multicolored border can be selected

It has modular aluminum alloy border and various color matching schemes, There's always one for you.

Black Red Silvery

# The first method: Change the position of display screen Replace the display screen radiator bracket on the other side of.

3 Remove the bracket without display on the other side of the radiator.