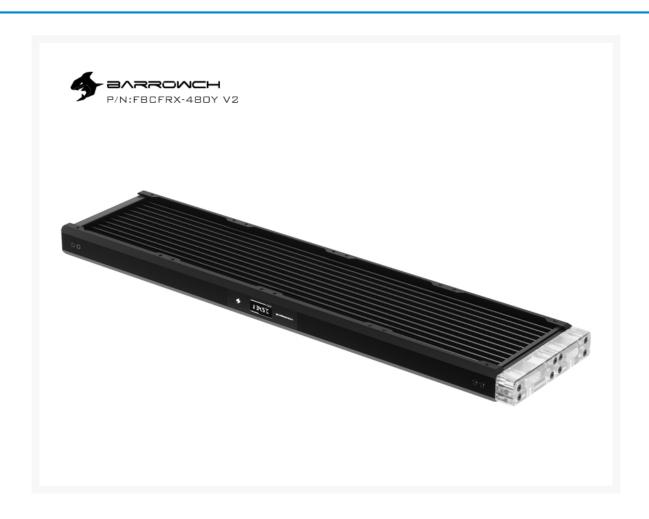

### **Short Description**

The Barrowch Chameleon Fish comes is either 120, 240 or 360 lengths. Comes with temperature display screen that can be changed to either side of the radiator. It has a changeable water chamber that can be change from PMMA to POM or vice versa. You also have the ability to change out the aluminum alloy borders to various colors to match the color scheme of your build.

### Description

The Barrowch Chameleon Fish comes is either 120, 240, 360, and 480mm lengths. Comes with temperature display screen that can be changed to either side of the radiator. It has a changeable water chamber that can be change from PMMA to POM or vice versa. You also have the ability to change out the aluminum alloy borders to various colors to match the color scheme of your build.