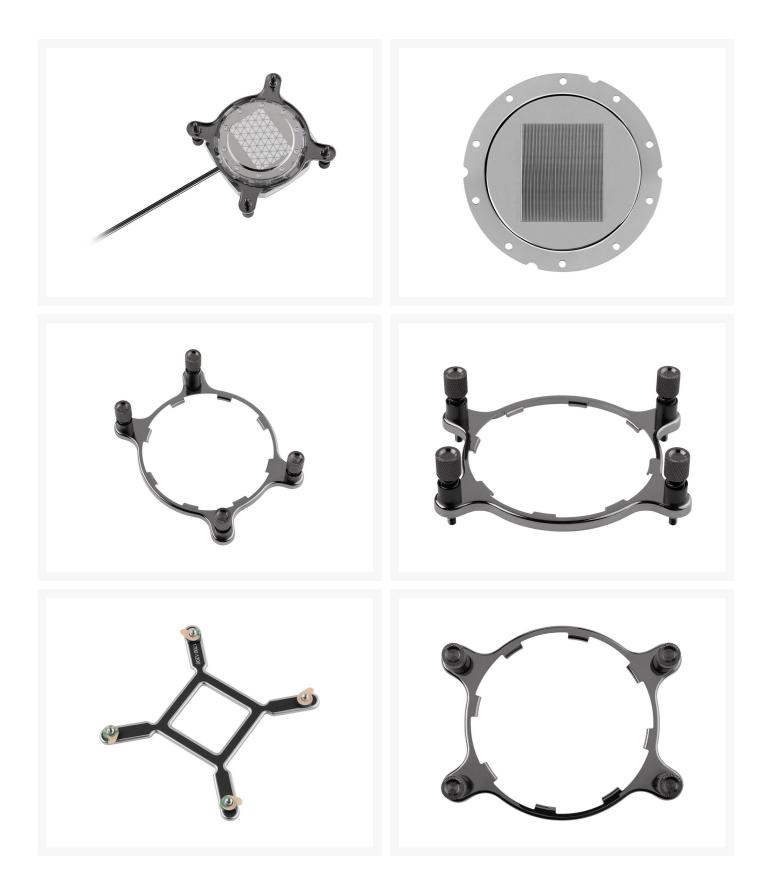

#### **Product Images**

Package Contents

| Package<br>Contents | XC7 RGB<br>PRO CPU<br>Water Block<br>Backplate<br>RGB<br>adapter<br>cable<br>Quick Start<br>Guide<br>Intel LGA<br>1200/1700<br>bracket with<br>pre-installed<br>mounting<br>screws<br>AMD AM4<br>bracket with<br>pre-installed<br>mounting<br>screws |
|---------------------|------------------------------------------------------------------------------------------------------------------------------------------------------------------------------------------------------------------------------------------------------|
|---------------------|------------------------------------------------------------------------------------------------------------------------------------------------------------------------------------------------------------------------------------------------------|