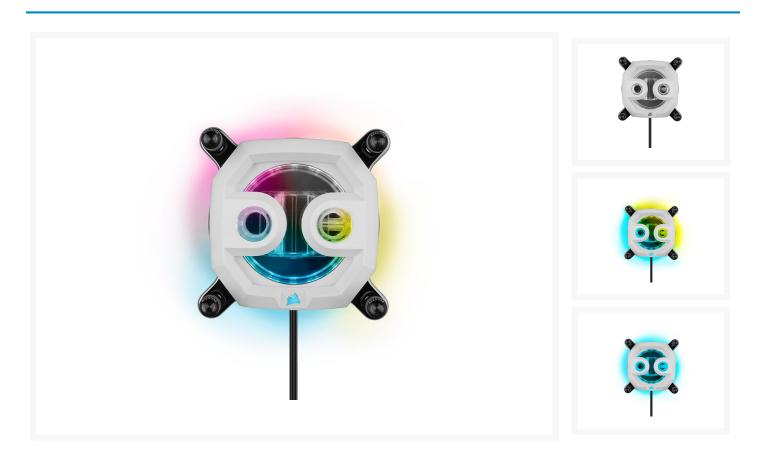

#### **Product Images**

### Short Description

The CORSAIR Hydro X Series XC7 RGB PRO CPU Water Block combines premium construction, vivid RGB lighting, a titanium matte white trim, and extraordinary cooling performance with an advanced nickel-plated copper cold plate and more than 110 micro-cooling fins.

#### Description

The CORSAIR Hydro X Series XC7 RGB PRO CPU Water Block combines premium construction, vivid RGB lighting, a titanium matte white trim, and extraordinary cooling performance with an advanced nickel-plated copper cold plate and more than 110 micro-cooling fins.

Built from durable nylon with reinforced standard G1/4" threads, the XC7 RGB PRO will keep your CPU running at its best, and coolest, for years to come.

16 Individually addressable RGB LEDs deliver 360° of stunning customizable RGB lighting effects. Add a CORSAIR iCUE Controller (sold separately) and powerful CORSAIR iCUE software to customize and sync RGB lighting across all your iCUE-compatible products including other water blocks, pumps, fans, keyboard, and more.

A transparent flow chamber shows off your coolant and enhances RGB lighting.

Includes a 5V ARGB motherboard adapter cable to alternatively control lighting via compatible motherboards.

Easy and fast installation on Intel LGA 1700, LGA 1200, LGA 115X, or AMD Socket AM4 with pre-installed mounting screws and pre-applied thermal material.