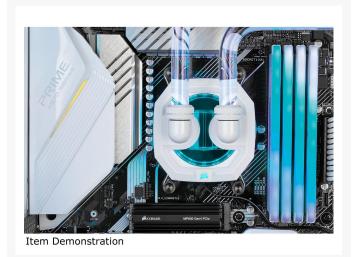

#### **Product Images**

A transparent flow chamber shows off your coolant and enhances RGB lighting.

Includes a 5V ARGB motherboard adapter cable to alternatively control lighting via compatible motherboards.

Easy and fast installation on Intel LGA 1700, LGA 1200, LGA 115X, or AMD Socket AM4 with pre-installed mounting screws and pre-applied thermal material.