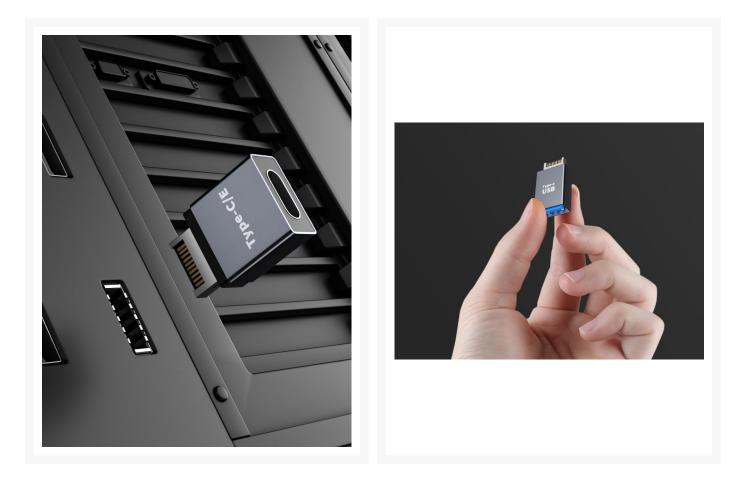

# USB 3.1 Front Panel Header Type E to Type C Adapter with Metal Housing

As low as **\$19.99** 

#### Short Description

Premium 10Gbps USB 3.0/3.1/3.2 Front Panel Internal Header (Type-E) Adapter to USB Type-C with Premium aluminum metal housing, support both data and power transfer.