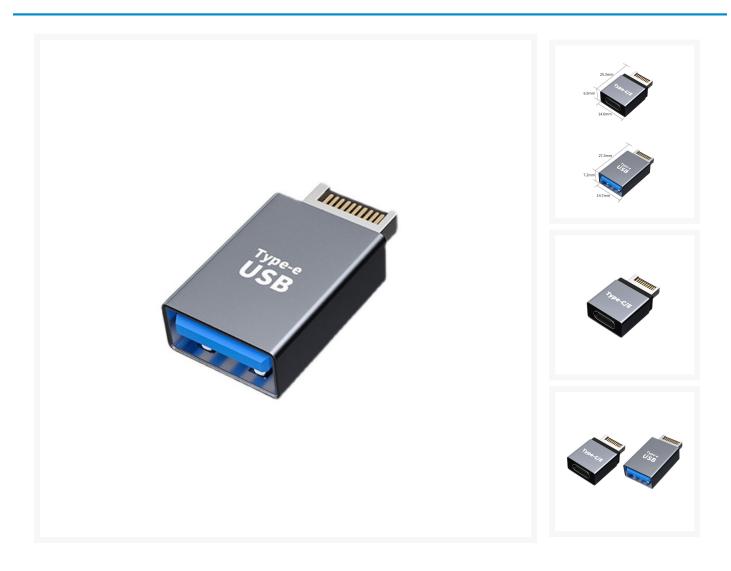

# USB 3.1 Front Panel Header Type E to Type C Adapter with Metal Housing

As low as **\$19.99** 

#### Short Description

Premium 10Gbps USB 3.0/3.1/3.2 Front Panel Internal Header (Type-E) Adapter to USB Type-C with Premium aluminum metal housing, support both data and power transfer.