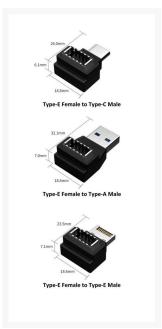

#### **Features**

- USB 3.1 Front Panel Header (Type-E) Female to Type-A Male
- USB 3.1 Front Panel Header (Type-E) Female to Type-C Male
- USB 3.1 Front Panel Header (Type-E) Female to Type-E Male

# **Product Options**

| Connector Type: | Type E to Type C |
|-----------------|------------------|
|                 | Type E to Type A |
|                 | Type E to Type E |