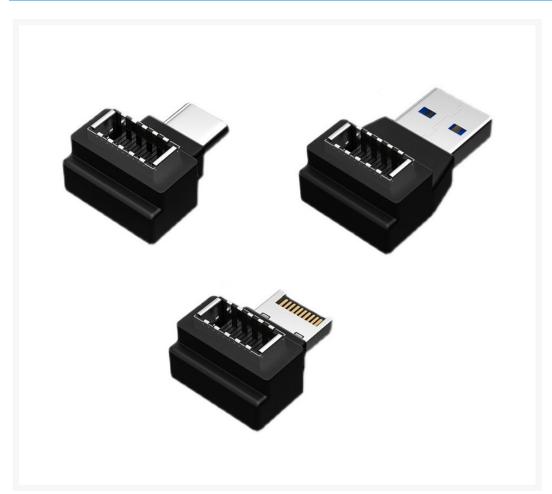

# **Short Description**

Premium USB 3.0/3.1/3.2 Front Panel Internal Header (Type-E) Adapter to USB Type-A Type-C Type-E with Premium durable PVC housing, all black. Support both data and power transfer.

#### **Features**

- USB 3.1 Front Panel Header (Type-E) Female to Type-A Male
- USB 3.1 Front Panel Header (Type-E) Female to Type-C Male
- USB 3.1 Front Panel Header (Type-E) Female to Type-E Male