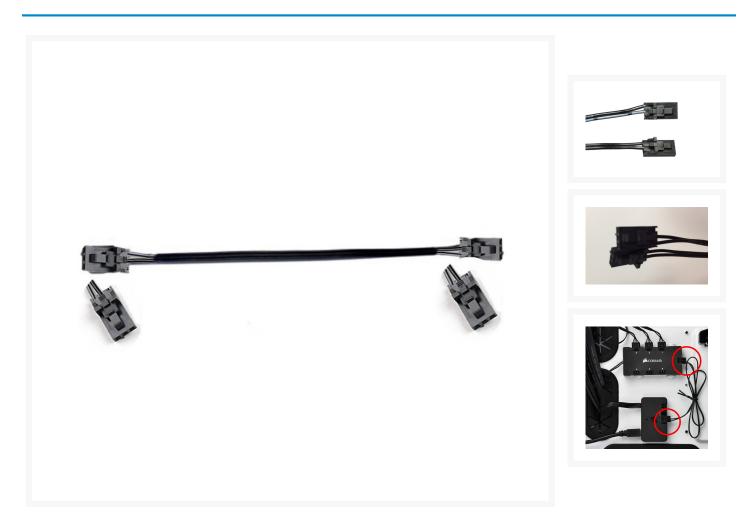

#### Description

The 3-pin cable with two female connectors is for connecting to an RGB fan hub, which is included with RGB fan bundles and certain cases with RGB fans.

Lighting Node Pro & Commander Pro 2-Pin Female-to-Female Cable

Corsair RGB Fan LED Hub cable for ALL Corsair RGB Fans (LL, HD, ML, SP, SP-PRO, QL)

This cable will connect your Lighting Channel from a Corsair Commander Pro or Lighting Node Pro to your Corsair RGB Fan LED Hub, allowing you to add another RGB Fan LED Hub to your existing RGB channels. It also allows you to connect the Corsair header that is found on some MSI motherboards with a Corsair RGB LED Fan Hub. This is a 3-pin, 2-wire cable that provide a data-in and ground wire that is used exclusively for RGB fan control.

Each cable is 20cm in length. This is compatible with all Corsair RGB Fans that use the Corsair RGB Fan LED Hub.

Corsair RGB LED Fan Hub Adapter Cable - Black

This cable will connect your Lighting Channel from a Corsair Commander Pro or Lighting Node Pro to your Corsair RGB Fan LED Hub, allowing you to add another RGB Fan LED Hub to your existing RGB channels. It also allows you to connect the JCORSAIR header that is found on some MSI motherboards with a Corsair RGB LED Fan Hub. This is a 3-pin, 2-wire cable that provide a data-in and ground wire that is used exclusively for RGB fan control. This is compatible with all Corsair RGB Fans that use the Corsair RGB Fan LED Hub. This cable is longer than the standard Corsair RGB Fan LED Hub Cable, giving you additional flexibility when placing your RGB Fan LED Hub.