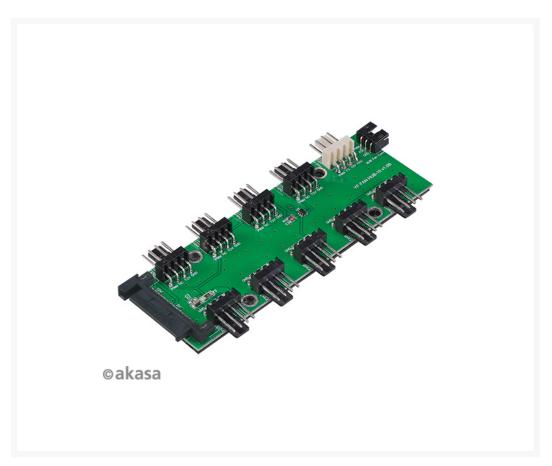

#### FLEXA FP10H

Easily expand a single motherboard's PWM header into 10 PWM headers, ensuring quiet and efficient system operation, with reduced cable clutter. Effortless mounting with included strong adhesive tape. Supports up to 0.2A/12V output per channel.

# Connect Up To 10 PWM Devices

Easily expands a single motherboard's PWM fan header into 10 PWM headers for greater connectivity - supporting up to 0.2A/12V output per channel. Dedicated white-coloured connector for 4-pin PWM device sync.

# **Reduced Cable Clutter**

10 headers in one hub coupled with compact design ensures reduction in cable clutter and saves space in any PC.

# Powered Directly from the PSU

Connects and powered by a stable SATA connection from the power supply.

## Specifications

| Application   | 10 PWM headers from single PWM header |
|---------------|---------------------------------------|
| Designed For  | 4-pin PWM Fans                        |
| Fan Connector | 10x 4-pin PWM                         |
| Output Limit  | 0.2A/12V per channel                  |
| Product Code  | AK-CBFA09-50BK                        |