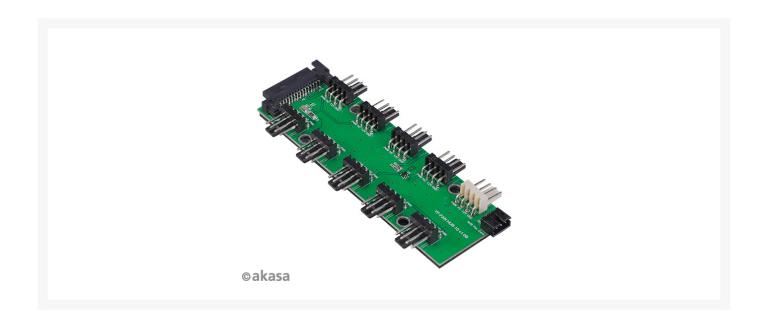

Performance-PCs.com

1701 R. J. Conlan Blvd. NE, Unit #5 Palm Bay, FL 32905, USA

Toll Free: 888-381-8222

www.performance-pcs.com sales@performance-pcs.com



Follow Us Twitter









\$14.95

## **Product Images**











## **Short Description**

Easily expand a single motherboard's PWM header into 10 PWM headers, ensuring quiet and efficient system operation, with reduced cable clutter. Effortless mounting with included strong adhesive tape. Supports up to 0.2A/12V output per channel.

### Description

#### FLEXA FP10H

Easily expand a single motherboard's PWM header into 10 PWM headers, ensuring quiet and efficient system operation, with reduced cable clutter. Effortless mounting with included strong adhesive tape. Supports up to 0.2A/12V output per channel.

#### **Features**



# Connect Up To 10 PWM Devices

Easily expands a single motherboard's PWM fan header into 10 PWM headers for greater connectivity - supporting up to 0.2A/12V output per channel. Dedicated white-coloured connector for 4-pin PWM