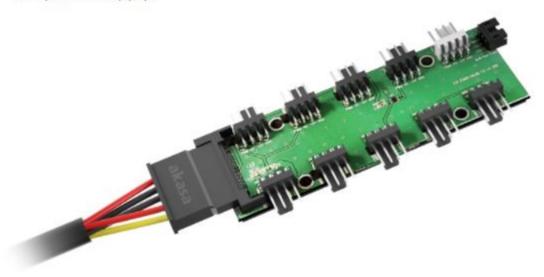

# Connect Up To 10 PWM Devices

Easily expands a single motherboard's PWM fan header into 10 PWM headers for greater connectivity - supporting up to 0.2A/12V output per channel. Dedicated white-coloured connector for 4-pin PWM device sync.

# **Reduced Cable Clutter**

10 headers in one hub coupled with compact design ensures reduction in cable clutter and saves space in any PC.

# Powered Directly from the PSU

Connects and powered by a stable SATA connection from the power supply.