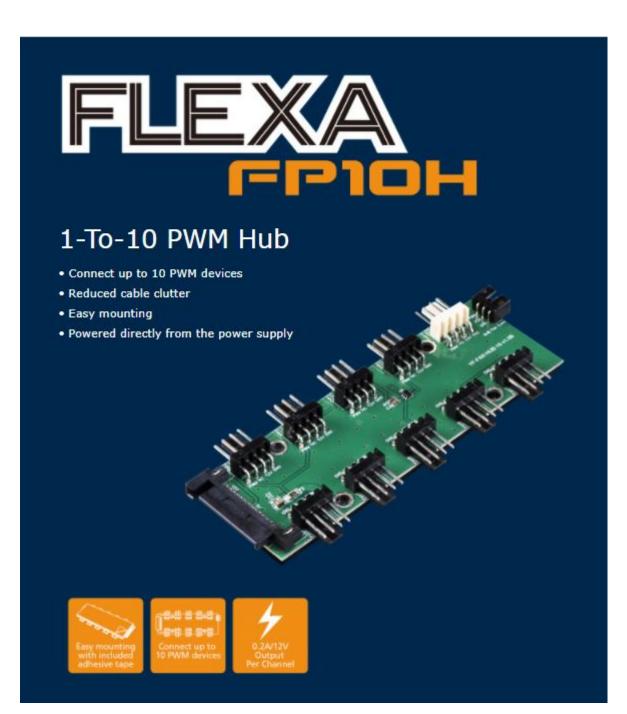

#### FLEXA FP10H

Easily expand a single motherboard's PWM header into 10 PWM headers, ensuring quiet and efficient system operation, with reduced cable clutter. Effortless mounting with included strong adhesive tape. Supports up to 0.2A/12V output per channel.

# Connect Up To 10 PWM Devices

Easily expands a single motherboard's PWM fan header into 10 PWM headers for greater connectivity - supporting up to 0.2A/12V output per channel. Dedicated white-coloured connector for 4-pin PWM device sync.

# **Reduced Cable Clutter**

10 headers in one hub coupled with compact design ensures reduction in cable clutter and saves space in any PC.

# **Easy Mounting**

Hassle free mounting with included adhesive tape.

# Powered Directly from the PSU

Connects and powered by a stable SATA connection from the power supply.