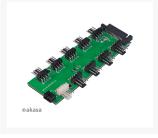

#### FLEXA FP10H

Easily expand a single motherboard's PWM header into 10 PWM headers, ensuring quiet and efficient system operation, with reduced cable clutter. Effortless mounting with included strong adhesive tape. Supports up to 0.2A/12V output per channel.

# Connect Up To 10 PWM Devices

Easily expands a single motherboard's PWM fan header into 10 PWM headers for greater connectivity - supporting up to 0.2A/12V output per channel. Dedicated white-coloured connector for 4-pin PWM device sync.

## Specifications

| Application   | 10 PWM headers from single PWM header |
|---------------|---------------------------------------|
| Designed For  | 4-pin PWM Fans                        |
| Fan Connector | 10x 4-pin PWM                         |
| Output Limit  | 0.2A/12V per channel                  |
| Product Code  | AK-CBFA09-50BK                        |