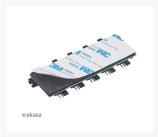

Performance-PCs.com

1701 R. J. Conlan Blvd. NE, Unit #5 Palm Bay, FL 32905, USA

Toll Free: 888-381-8222

www.performance-pcs.com sales@performance-pcs.com



Follow Us Twitter









\$14.95

## **Product Images**











## **Short Description**

Easily expand a single motherboard's PWM header into 10 PWM headers, ensuring quiet and efficient system operation, with reduced cable clutter. Effortless mounting with included strong adhesive tape. Supports up to 0.2A/12V output per channel.

### Description

#### FLEXA FP10H

Easily expand a single motherboard's PWM header into 10 PWM headers, ensuring quiet and efficient system operation, with reduced cable clutter. Effortless mounting with included strong adhesive tape. Supports up to 0.2A/12V output per channel.

#### **Features**



# Connect Up To 10 PWM Devices

Easily expands a single motherboard's PWM fan header into 10 PWM headers for greater connectivity - supporting up to 0.2A/12V output per channel. Dedicated white-coloured connector for 4-p