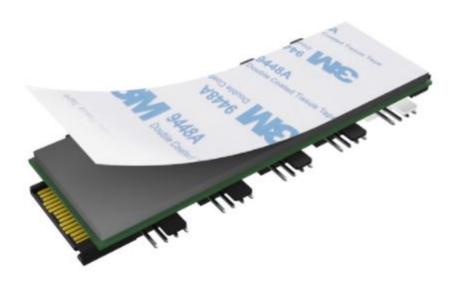

rts up to 0.2A/12V output per channel.

### Description

#### FLEXA FP10H

Easily expand a single motherboard's PWM header into 10 PWM headers, ensuring quiet and efficient system operation, with reduced cable clutter. Effortless mounting with included strong adhesive tape. Supports up to 0.2A/12V output per channel.

#### **Features**



# Connect Up To 10 PWM Devices

Easily expands a single motherboard's PWM fan header into 10 PWM headers for greater connectivity - supporting up to 0.2A/12V output per channel. Dedicated white-coloured connector for 4-pin PWM device sync.



# **Reduced Cable Clutter**

10 headers in one hub coupled with compact design ensures reduction in cable clutter and saves space in any PC.



# **Easy Mounting**

Hassle free mounting with included adhesive tape.



# Powered Directly from the PSU

Connects and powered by a stable SATA connection from the power supply.



## Specifications

| Application   | 10 PWM headers from single PWM header |
|---------------|---------------------------------------|
| Designed For  | 4-pin PWM Fans                        |
| Fan Connector | 10x 4-pin PWM                         |
| Output Limit  | 0.2A/12V per channel                  |
| Product Code  | AK-CBFA09-50BK                        |

## Additional Information

| Brand              | Akasa          |
|--------------------|----------------|
| SKU                | AK-CBFA09-50BK |
| Weight             | 0.1000         |
| Color              | Black          |
| Fan Accessory Type | PWM Fan Hub    |
| Shape              | Rectangle      |



4/30/24