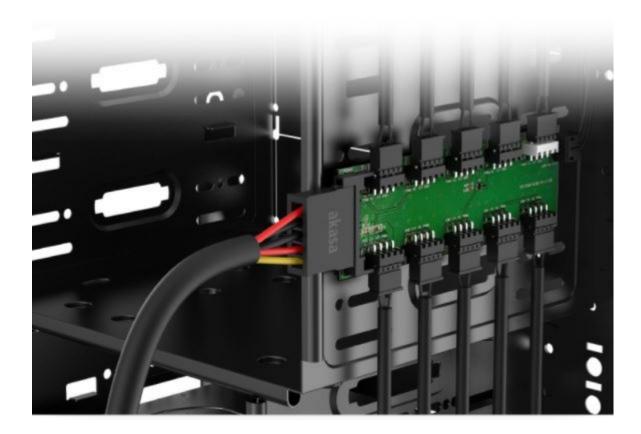

# Powered Directly from the PSU

Connects and powered by a stable SATA connection from the power supply.