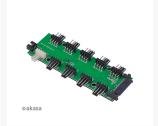

#### FLEXA FP10H

Easily expand a single motherboard's PWM header into 10 PWM headers, ensuring quiet and efficient system operation, with reduced cable clutter. Effortless mounting with included strong adhesive tape. Supports up to 0.2A/12V output per channel.

# Connect Up To 10 PWM Devices

Easily expands a single motherboard's PWM fan header into 10 PWM headers for greater connectivity - supporting up to 0.2A/12V output per channel. Dedicated white-coloured connector for 4-pin PWM device sync.

## Specifications

| Application   | 10 PWM headers from single PWM header |
|---------------|---------------------------------------|
| Designed For  | 4-pin PWM Fans                        |
| Fan Connector | 10x 4-pin PWM                         |
| Output Limit  | 0.2A/12V per channel                  |
| Product Code  | AK-CBFA09-50BK                        |