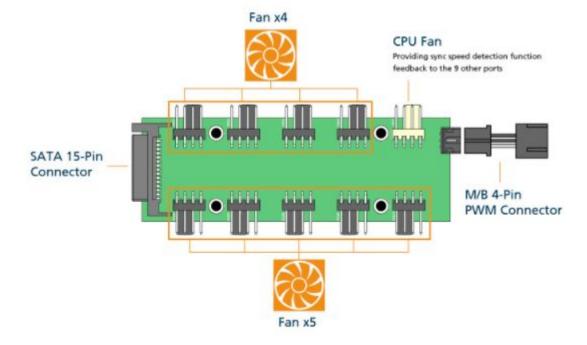

# Connect Up To 10 PWM Devices

Easily expands a single motherboard's PWM fan header into 10 PWM headers for greater connectivity - supporting up to 0.2A/12V output per channel. Dedicated white-coloured connector for 4-pin PWM device sync.

## Specifications

| Application   | 10 PWM headers from single PWM header |
|---------------|---------------------------------------|
| Designed For  | 4-pin PWM Fans                        |
| Fan Connector | 10x 4-pin PWM                         |
| Output Limit  | 0.2A/12V per channel                  |
| Product Code  | AK-CBFA09-50BK                        |