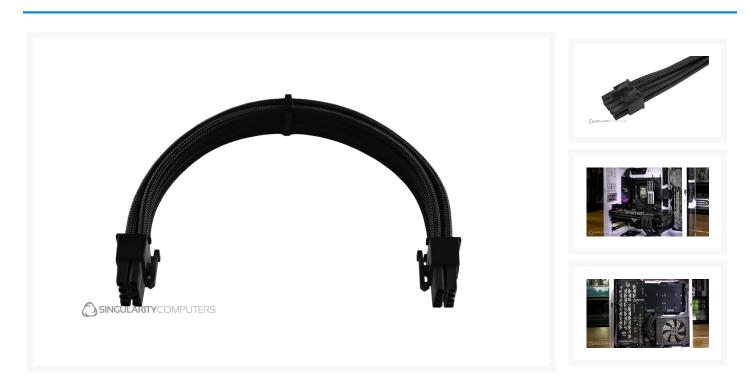

## Short Description

SC PowerBoard Cables are high quality 18AWG Heatshrinkless Black Sleeved cables specifically designed for the PowerBoard.

There are two categories for SC PowerBoard Cables, PowerBoard Linking Cables and PowerBoard PSU Cables.

## Description

SC PowerBoard Cables are high quality 18AWG Heatshrinkless Black Sleeved cables specifically designed for the PowerBoard. There are two categories for SC PowerBoard Cables, PowerBoard Linking Cables and PowerBoard PSU Cables. PowerBoard Linking Cables are the short cables which connect the PowerBoard to the motherboard and GPU. The 24pin and EPS are specially designed to be arched meaning the inner length is shorter than the outer length. PowerBoard PSU Cables connect the PowerBoard to the PSU. Component connector positions vary, so we have created the full range of cables needed with multiple standardized lengths optimized for each PowerBoard and to cover all components and configurations.