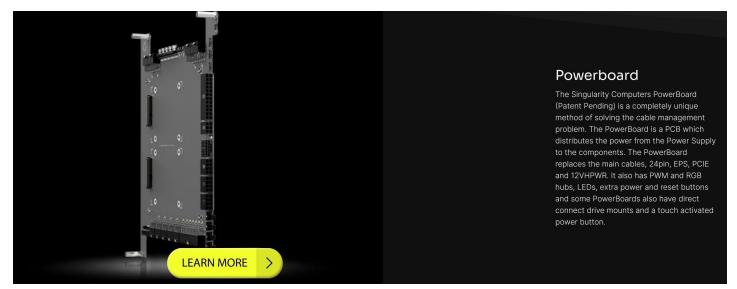

Cables and PowerBoard PSU Cables.

## Description

SC PowerBoard Cables are high quality 18AWG Heatshrinkless Black Sleeved cables specifically designed for the PowerBoard. There are two categories for SC PowerBoard Cables, PowerBoard Linking Cables and PowerBoard PSU Cables. PowerBoard Linking Cables are the short cables which connect the PowerBoard to the motherboard and GPU. The 24pin and EPS are specially designed to be arched meaning the inner length is shorter than the outer length. PowerBoard PSU Cables connect the PowerBoard to the PSU. Component connector positions vary, so we have created the full range of cables needed with multiple standardized lengths optimized for each PowerBoard and to cover all components and configurations.

#### What is a PowerBoard???

#### LEARN MORE



### Features

Experience Singularity:

We create the products we want in our builds based on our 15 years of experience building high end computers. All our designs begin with function, versatility is vital to increase the possibilities so that you can create the build you want to, something unique. Our products are premium, we do not hold back on quality to save cost. All our products use the most high-end available materials and manufacturing processes. Our vision is to continue to introduce unique and exciting ideas, to inspire and lead the industry.

## Specifications

Specifications & Included Items: PowerBoard Linking Cable 8pin EPS. 18AWG. Black Sleeved. Weight: 0.05kg. Dimensions: L: 100mm or 150mm x W: 20mm x H: 12mm. Packaged Weight: 0.07kg. Installation:

Attach to your PowerB