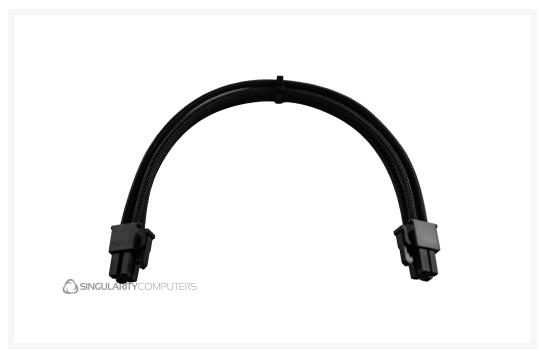

## Description

SC PowerBoard Cables are high quality 18AWG Heatshrinkless Black Sleeved cables specifically designed for the PowerBoard. There are two categories for SC PowerBoard Cables, PowerBoard Linking Cables and PowerBoard PSU Cables. PowerBoard Linking Cables are the short cables which connect the PowerBoard to the motherboard and GPU. The 24pin and EPS are specially designed to be arched meaning the inner length is shorter than the outer length. PowerBoard PSU Cables connect the PowerBoard to the PSU. Component connector positions vary, so we have created the full range of cables needed with multiple standardized lengths optimized for each PowerBoard and to cover all components and configurations.

# **Specifications**

Specifications & Included Items:

PowerBoard Linking Cable 4pin EPS. 18AWG. Black Sleeved.

Weight: 0.05kg.

Dimensions: L: 100mm or 150mm x W: 20mm x H: 12mm.

Packaged Weight: 0.07kg.

Packaged Dimensions: L: 180mm x W: 25mm x H: 20mm.