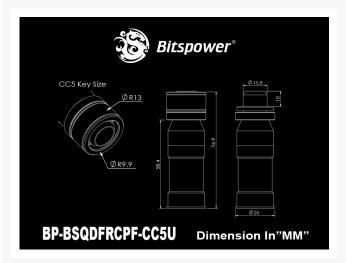

Tubing Size : ID 7/16" OD 5/8"

## Additional Information

| Brand          | Bitspower         |
|----------------|-------------------|
| SKU            | BP-BSQDFRCPF-CC6U |
| Weight         | 0.1000            |
| Special Order  | No                |
| Fitting Type   | Disconnect        |
| Fitting Angle  | Straight          |
| Fitting Finish | Black Chrome      |
| Vendor SKU/EAN | 4712914781598     |