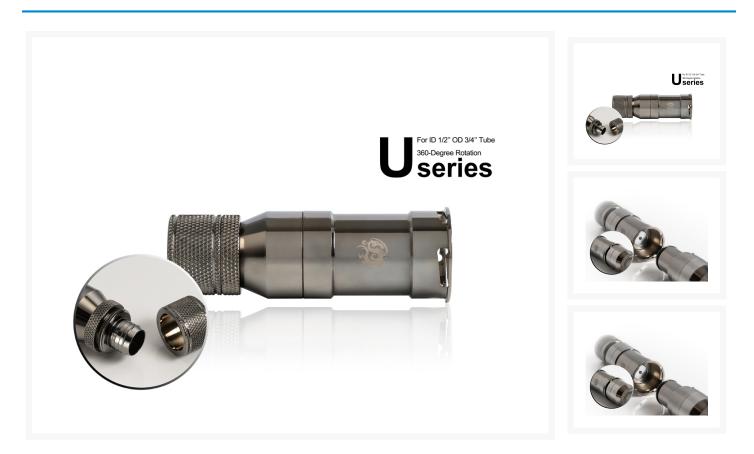

## **Product Images**

## Features

- True Hi-Flow Design.
- Hi Quality Brass Material.
- With Full 360-Degree Rotation Compression Fitting CC5 Ultimate for ID 7/16" OD 5/8" Tube.
- High Durability Nickel Finished In Black Sparkle Color
- Quick Shutoff And Disconnected Design.
- RoHS Compliant.

Tubing Size : ID 7/16" OD 5/8"