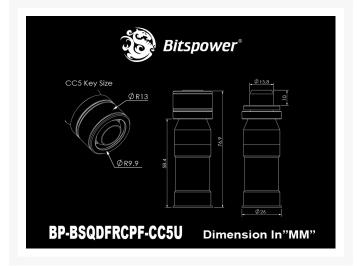

Tubing Size : ID 7/16" OD 5/8"

## Additional Information

| Brand          | Bitspower         |
|----------------|-------------------|
| SKU            | BP-BSQDFRCPF-CC6U |
| Weight         | 0.1000            |
| Special Order  | No                |
| Fitting Type   | Disconnect        |
| Fitting Angle  | Straight          |
| Fitting Finish | Black Chrome      |
| Vendor SKU/EAN | 4712914781598     |