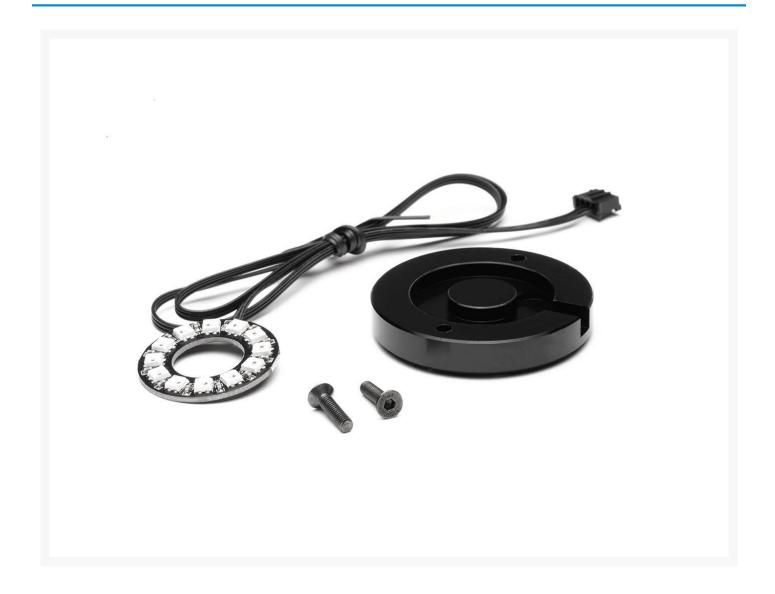

### PARTS INCLUDED

- 1x Addressable RGB (RBW) Ring Light
- 1x Cover
- 2x Mount Screws