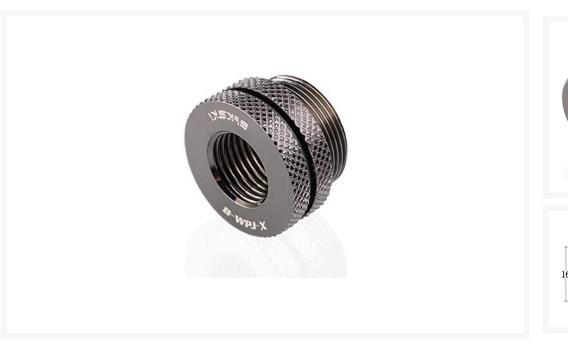

# **Short Description**

The Bykski Fillport / Pass Thru Fitting is very useful for routing loop runs through panels. The fitting is also very useful when used as a fill or drain port. This original version has a shorter body profile than version 2.

## Description

The Bykski Fillport / Pass Thru Fitting is very useful for routing loop runs through panels. The fitting is also very useful when used as a fill or drain port. This original version has a shorter body profile than version 2.

### **Features**

- Internal G 1/4 Thread All the Way Through
- Securing Locking Nut
- Easy Install