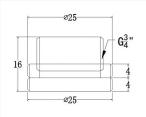

Performance-PCs.com

1701 R. J. Conlan Blvd. NE. Unit #5 Palm Bay, FL 32905, USA

Toll Free: 888-381-8222

www.performance-pcs.com sales@performance-pcs.com













# Bykski Fillport / Pass Thru Fitting - Grey

\$10.95

# **Product Images**







# **Short Description**

The Bykski Fillport / Pass Thru Fitting is very useful for routing loop runs through panels. The fitting is also very useful when used as a fill or drain port. This original version has a shorter body profile than version 2.

## Description

The Bykski Fillport / Pass Thru Fitting is very useful for routing loop runs through panels. The fitting is also very useful when used as a fill or drain port. This original version has a shorter body profile than version 2.

### **Features**

- Internal G 1/4 Thread All the Way Through
- Securing Locking Nut
- Easy Install

# **Specifications**

### **SPECIFICATIONS**

• G 1/4 Inside Thread.

### **INCLUDED PARTS**

- 1x Base Port
- 1x Locking Nut

#### WARNINGS

Over tightening can cause stripping of the threads. Not respon