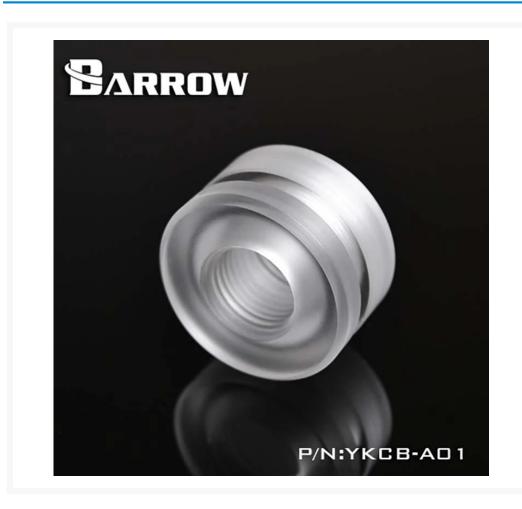

### **Short Description**

Used for opening the cover of the main unit for water injection.

# Description

Used for opening the cover of the main unit for water injection or for complex waterways with through-hole drilling.

Suitable for hole positions in the range of 20.0 mm to 23.0 mm Hand-locked locking ring is specially widened for more user-friendly design Thickened cushion washer.

# **Specifications**

Product material: Acrylic

Internal specifications: G1/4 (International General Teeth)

Number of products: 1PCS / each (including body and locking ring)

Available colors: Blue/Transparent