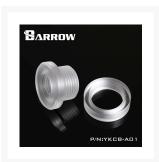

### **Short Description**

Used for opening the cover of the main unit for water injection.

# Description

Used for opening the cover of the main unit for water injection or for complex waterways with through-hole drilling.

Suitable for hole positions in the range of 20.0 mm to 23.0 mm Hand-locked locking ring is specially widened for more user-friendly design Thickened cushion washer.

# **Specifications**

Product material: Acrylic

Internal specifications: G1/4 (International General Teeth)

Number of products: 1PCS / each (including body and locking ring)

Available colors: Blue/Transparent