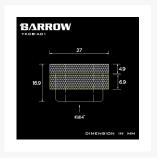

# Description

Used for opening the cover of the main unit for water injection or for complex waterways with through-hole drilling.

Suitable for hole positions in the range of 20.0 mm to 23.0 mm Hand-locked locking ring is specially widened for more user-friendly design Thickened cushion washer.

# **Specifications**

Product material: Acrylic

Internal specifications: G1/4 (International General Teeth)

Number of products: 1PCS / each (including body and locking ring)

Available colors: Blue/Transparent