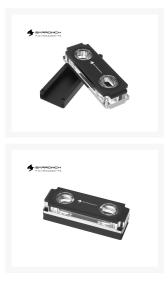

## **Product Images**

#### **Short Description**

This is a new professional, high efficiency M.2 Solid State waterblock from Barrowch. The block core is brass with highly shiny electroplated nickel surface. The block top is cnc'ed from aluminum alloy to enhance the texture. This waterblock provides extreme thermal heat conductivity and is suitable for 2280/22110 specification type solid state drive. This waterblock will cool single or double sided chips and is very easy to install using double sided thermal conductive tape.

# Description

This is a new professional, high efficiency M.2 Solid State waterblock from Barrowch. The block core is brass with highly shiny electroplated nickel surface. The block top is cnc'ed from aluminum alloy to enhance the texture. This waterblock provides extreme thermal heat conductivity and is suitable for 2280/22110 specification type solid state drive. This waterblock will cool single or double sided chips and is very easy to install using double sided thermal conductive tape.