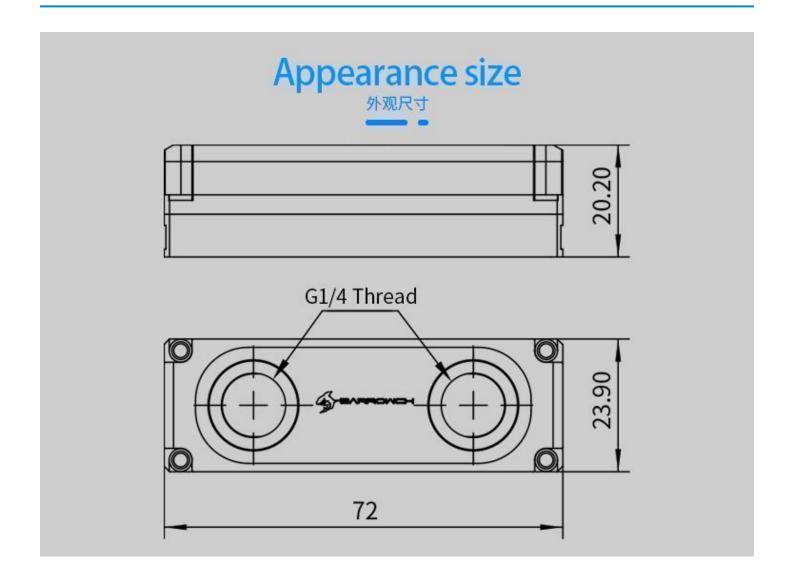

ity and is suitable for 2280/22110 specification type solid state drive. This waterblock will cool single or double sided chips and is very easy to install using double sided thermal conductive tape.

2 5/13/24



## Features

#### Install tutorial <sub>安裝教程</sub>





1. Remove the label on the hard disk drive to prevent poor heat dissipation



 $2. Paste thermal\, grease\, to\, one\, side\, of\, the\, hard\, disk$ 



 $3. Slowly push the hard disk into the heat sink\\ (Please notice the connecting finger and the fixed gap need to stay outside of the slot)$ 



4.Paste thermal grease on the other side (In the case of a hard disk with a chip on both sides, select one side to apply the 0.5mm gray gasket.)



5. Install the red position screws in the picture, the installation is complete



# Additional Information

| Brand       | Barrowch       |
|-------------|----------------|
| SKU         | FBM2280Y-PA-BK |
| Weight      | 0.4000         |
| Color       | Chrome         |
| Block Style | Nickel-Brass   |

5/13/24