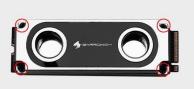

#### Install tutorial <sub>安裝教程</sub>

1. Remove the label on the hard disk drive to prevent poor heat dissipation

 $2. Paste thermal\, grease\, to\, one\, side\, of\, the\, hard\, disk$ 

 $3. Slowly push the hard disk into the heat sink\\ (Please notice the connecting finger and the fixed gap need to stay outside of the slot)$ 

4.Paste thermal grease on the other side (In the case of a hard disk with a chip on both sides, select one side to apply the 0.5mm gray gasket.)

5. Install the red position screws in the picture, the installation is complete