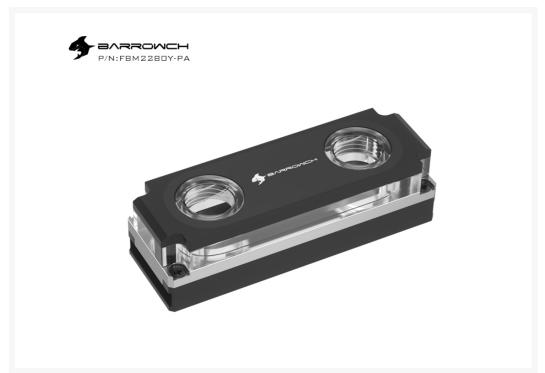

#### **Short Description**

This is a new professional, high efficiency M.2 Solid State waterblock from Barrowch. The block core is brass with highly shiny electroplated nickel surface. The block top is cnc'ed from aluminum alloy to enhance the texture. This waterblock provides extreme thermal heat conductivity and is suitable for 2280/22110 specification type solid state drive. This waterblock will cool single or double sided chips and is very easy to install using double sided thermal conductive tape.

# Description

This is a new professional, high efficiency M.2 Solid State waterblock from Barrowch. The block core is brass with highly shiny electroplated nickel surface. The block top is cnc'ed from aluminum alloy to enhance the texture. This waterblock provides extreme thermal heat conductivity and is suitable for 2280/22110 specification type solid state drive. This waterblock will cool single or double sided chips and is very easy to install using double sided thermal conductive tape.