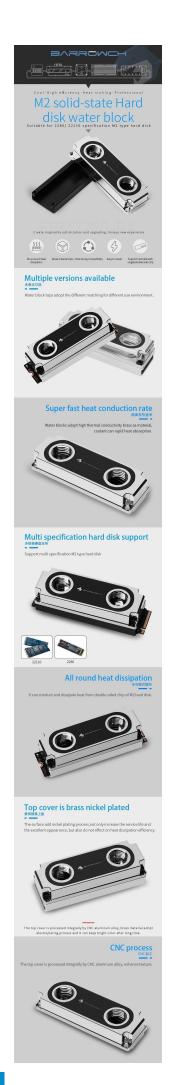

#### **Short Description**

This is a new professional, high efficiency M.2 Solid State waterblock from Barrowch. The block core is brass with highly shiny electroplated nickel surface. The block top is cnc'ed from aluminum alloy to enhance the texture. This waterblock provides extreme thermal heat conductivity and is suitable for 2280/22110 specification type solid state drive. This waterblock will cool single or double sided chips and is very easy to install using double sided thermal conductive tape.

# Description

This is a new professional, high efficiency M.2 Solid State waterblock from Barrowch. The block core is brass with highly shiny electroplated nickel surface. The block top is cnc'ed from aluminum alloy to enhance the texture. This waterblock provides extreme thermal heat conductivity and is suitable for 2280/22110 specification type solid state drive. This waterblock will cool single or double sided chips and is very easy to install using double sided thermal conductive tape.