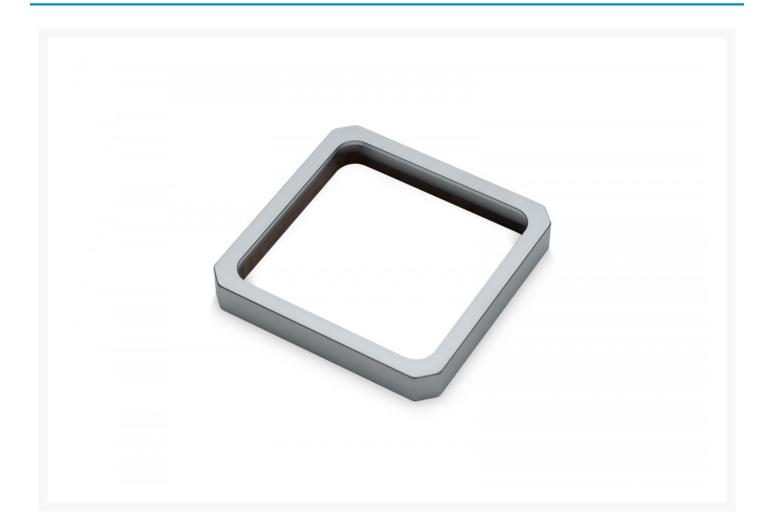

#### **Short Description**

EK-Quantum Magnitude Accent - Nickel is an interchangeable aesthetic inner frame for EK's new Magnitude water block.

# Description

EK-Quantum Magnitude Accent - Nickel is an interchangeable aesthetic inner frame for EK's new Magnitude water block.

This Magnitude accent is made of brass with a satin silver finish.

Available in several different colors and materials, these accent frames are compatible only with EK-Quantum Magnitude CPU water blocks