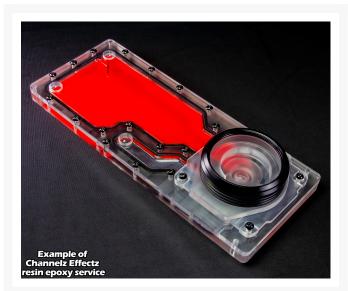

## Channelz Effectz Service

Tired of all that colored Coolant clogging up your loop but don't want to stick with some boring old clear coolant? Well Performance-PCs has you taken care of with their new Channelz Effectz Serivce! This service is a great way to add some color to your Channelz distribution plate without clogging your loop with pastel or mica filled coolants. We use an epoxy resin mixture that is safe for your loop and will certainly help that build POP. There is 30 different super vivid color options to choose from and we even added the ability for you to mix colors to give your loop its own style.