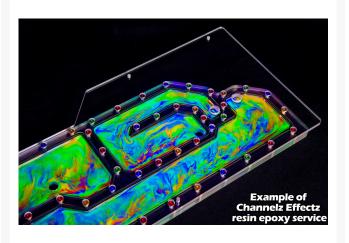

## Channelz Effectz Service

Tired of all that colored Coolant clogging up your loop but don't want to stick with some boring old clear coolant? Well Performance-PCs has you taken care of with their new Channelz Effectz Serivce! This service is a great way to add some color to your Channelz distribution plate without clogging your loop with pastel or mica filled coolants. We use an epoxy resin mixture that is safe for your loop and will certainly help that build POP. There is 30 different super vivid color options to choose from and we even added the ability for you to mix colors to give your loop its own style.