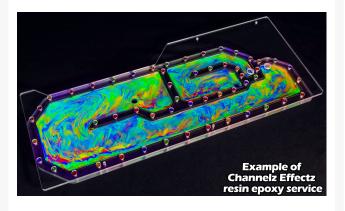

## Channelz Effectz Service

Tired of all that colored Coolant clogging up your loop but don't want to stick with some boring old clear coolant? Well Performance-PCs has you taken care of with their new Channelz Effectz Serivce! This service is a great way to add some color to your Channelz distribution plate without clogging your loop with pastel or mica filled coolants. We use an epoxy resin mixture that is safe for your loop and will certainly help that build POP. There is 30 different super vivid color options to choose from and we even added the ability for you to mix colors to give your loop its own style.