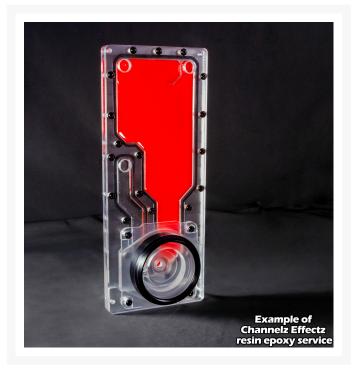

## Channelz Effectz Service

Tired of all that colored Coolant clogging up your loop but don't want to stick with some boring old clear coolant? Well Performance-PCs has you taken care of with their new Channelz Effectz Serivce! This service is a great way to add some color to your Channelz distribution plate without clogging your loop with pastel or mica filled coolants. We use an epoxy resin mixture that is safe for your loop and will certainly help that build POP. There is 30 different super vivid color options to choose from and we even added the ability for you to mix colors to give your loop its own style.