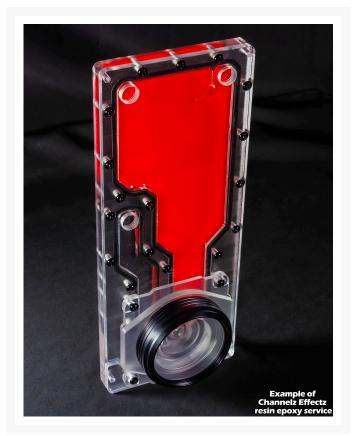

## Channelz Effectz Service

Tired of all that colored Coolant clogging up your loop but don't want to stick with some boring old clear coolant? Well Performance-PCs has you taken care of with their new Channelz Effectz Serivce! This service is a great way to add some color to your Channelz distribution plate without clogging your loop with pastel or mica filled coolants. We use an epoxy resin mixture that is safe for your loop and will certainly help that build POP. There is 30 different super vivid color options to choose from and we even added the ability for you to mix colors to give your loop its own style.