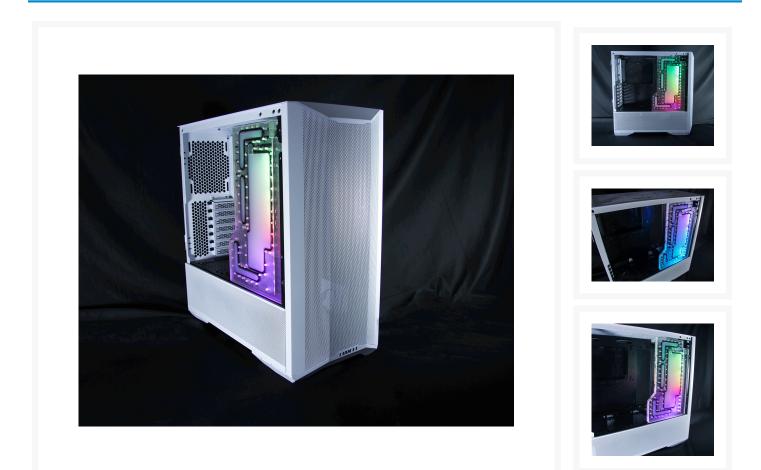

### Short Description

Channelz<sup>™</sup> Designed and manufactured in the USA by Performance PCs.

This distroplate pump res combo is specifically designed to fit into the LANCOOL II MESH case to the glass side panel side of the case. Featuring 7 Ports total, designed to be used with 1 or 2 radiators and integrated D-RGB for stunning lighting effects. This distro plate is also compatible with standard D5 or DDC pumps.

### Description

Designed and manufactured in the USA by Performance PCs.

This distroplate pump res combo is specifically designed to fit into the LANCOOL II MESH case to the glass side panel side of the case. Featuring 7 Ports total, designed to be used with 1 or 2 radiators and integrated D-RGB for stunning lighting effects. This distro plate is also compatible with standard D5 or DDC pumps.