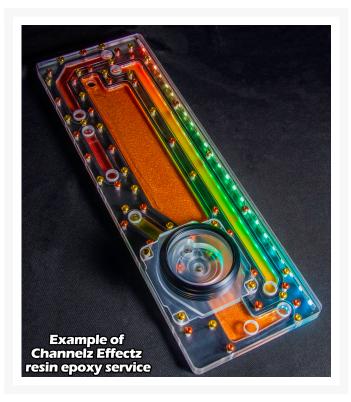

## Channelz Effectz Service

Tired of all that colored Coolant clogging up your loop but don't want to stick with some boring old clear coolant? Well Performance-PCs has you taken care of with their new Channelz Effectz Serivce! This service is a great way to add some color to your Channelz distribution plate without clogging your loop with pastel or mica filled coolants. We use an epoxy resin mixture that is safe for your loop and will certainly help that build POP. There is 30 different super vivid color options to choose from and we even added the ability for you to mix colors to give your loop its own style.