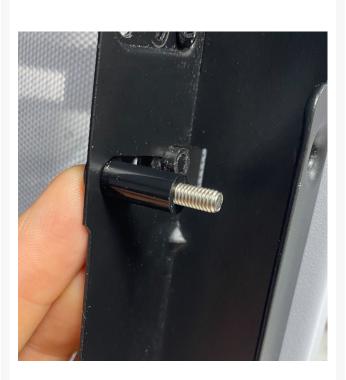

#### Installation:

Remove the front Radiator Braket and flip it around so that the concave side faces inward and secure it to the

first set of mounting points. Next take the 25mm screws and included washers and spacers, first place the washers onto the screws and place them through the inner side of the radiator bracket next take the black spacer and place them on the screws(Check pictures for example). With the screws in place take the distro plate and line it up with the mounting screws. Last tighten the screws into the distro so that it sits sturdy up next to the glass.