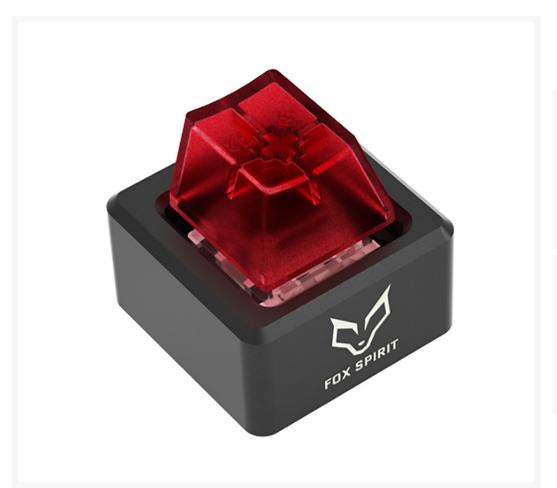

### **Short Description**

This Aluminum Desktop Boot Key - Black designed by Barrow will allow you to boot your PC with ease and style. This aluminum-bodied button has a magnetic base for responsive tactile feedback to ensure you get the fastest start up.

# Description

This Aluminum Desktop Boot Key - Black designed by Barrow will allow you to boot your PC with ease and style. This aluminum-bodied button has a magnetic base for responsive tactile feedback to ensure you get the fastest start up.

#### **Features**

- P1 Aluminum Desktop Boot Key Black
- With 3 types of replacement keys (black, transparent, red)
- With 3 replacement switches
- With 2 replacement magnetic bases offering tactile feedback
- Aluminium body
- Hot swap
- With integrated LED
- With 1.5 m power cord
- Color: Black