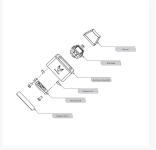

### **Short Description**

This Aluminum Desktop Boot Key - Black designed by Barrow will allow you to boot your PC with ease and style. This aluminum-bodied button has a magnetic base for responsive tactile feedback to ensure you get the fastest start up.

#### **Features**

- P1 Aluminum Desktop Boot Key Black
- With 3 types of replacement keys (black, transparent, red)
- With 3 replacement switches
- With 2 replacement magnetic bases offering tactile feedback
- Aluminium body
- Hot swap
- With integrated LED
- With 1.5 m power cord
- Color: Black