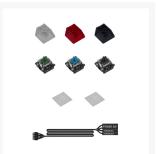

#### **Features**

- P1 Aluminum Desktop Boot Key Black
- With 3 types of replacement keys (black, transparent, red)
- With 3 replacement switches
- With 2 replacement magnetic bases offering tactile feedback
- Aluminium body
- Hot swap
- With integrated LED
- With 1.5 m power cord
- Color: Black