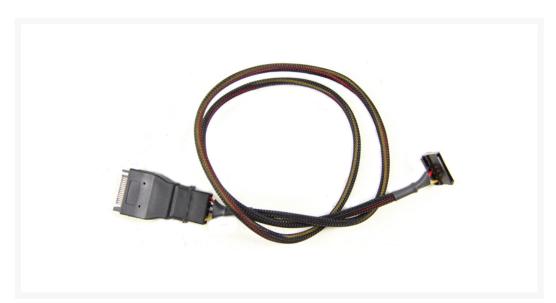

# SATA Power Extension Cable - Sleeved

\$8.95

#### **Short Description**

Custom length standard SATA Power extension cable to reach anywhere inside your case. 15-pin Female SATA to 15-pin Male SATA. Options below allow you to add 6" lengths up to 36" total extension. For any PSU 15-pin SATA connector.

### Description

\*\*\* Custom made from Performance-PCs.com \*\*\*

Custom length standard SATA Power extension cable to reach anywhere inside your case. 15-pin Female SATA to 15-pin Male SATA. Options below allow you to add 6" lengths up to 36" total extension. For any PSU 15-pin SATA connector. Finally a solution to extend that short PSU SATA cable!