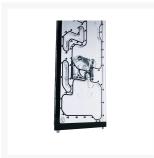

# **Short Description**

The Lian Li XL Distroplate Crosscool from Stealkey Customs is a distroplate made of transparent acrylic glass. It has 17 G1/4-inch connections and is intended for installation in the front of the Lian Li 011D XL. It enables the connection of the graphics card and CPU. Due to this distroplate up to three 360mm radiators can be installed.

# Description

The Lian Li XL Distroplate Crosscool from Stealkey Customs is a distroplate made of transparent acrylic glass. It has 17 G1/4-inch connections and is intended for installation in the front of the Lian Li 011D XL. It enables the connection of the graphics card and CPU. Due to this distroplate up to three 360mm radiators can be installed.

### Features at a glance

- Largest distroplate in the Lian Li range
- Unique plug-in system for easy mounting in the case
- Adapter allows perfect fit of a D5 pump

The "Lian Li XL Distroplate Crosscool" replaces the tempered glass panel in the front thanks to the unique plug-in system. Two small hidden screws securely fasten the distroplate to the case. This makes installation

### Technical Data

- Material: high quality acrylic glass, plastic
- Manufacturing: CNC-machining of the acrylic, assembly by hand
- Dimensions: without pump (W x H x D): 487 x 211 x 21mm, with pump (W x H x D): 487 x 211 x 90mm
- Colour: transparent
- Reservoirs: 5 in total (3 connecting passages, 2 water reservoirs)
- Seal: NBR 70 cord
- Connections: 17x G1/4 inch connections
- Capacity: 435 ml Compatibility: 3x360mm fan space
- Distroplate "Crosscool
- incl. adapter
- Screw set