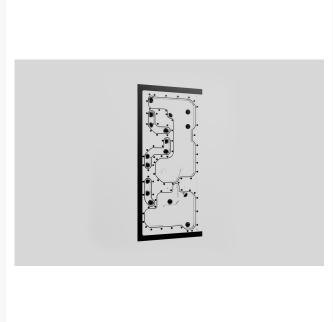

# **Short Description**

The Lian Li XL Distroplate Crosscool from Stealkey Customs is a distroplate made of transparent acrylic glass. It has 17 G1/4-inch connections and is intended for installation in the front of the Lian Li 011D XL. It enables the connection of the graphics card and CPU. Due to this distroplate up to three 360mm radiators can be installed.

# Description

The Lian Li XL Distroplate Crosscool from Stealkey Customs is a distroplate made of transparent acrylic glass. It has 17 G1/4-inch connections and is intended for installation in the front of the Lian Li 011D XL. It enables the connection of the graphics card and CPU. Due to this distroplate up to three 360mm radiators can be installed.

### Technical Data

- Material: high quality acrylic glass, plastic
- Manufacturing: CNC-machining of the acrylic, assembly by hand
- Dimensions: without pump (W x H x D): 487 x 211 x 21mm, with pump (W x H x D): 487 x 211 x 90mm
- Colour: transparent
- Reservoirs: 5 in total (3 connecting passages, 2 water reservoirs)
- Seal: NBR 70 cord
- Connections: 17x G1/4 inch connections
- Capacity: 435 ml Compatibility: 3x360mm fan space
- Distroplate "Crosscool
- incl. adapter
- Screw set