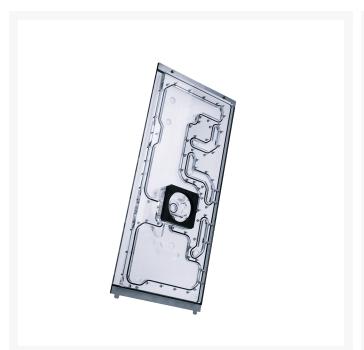

# **Short Description**

The Lian Li XL Distroplate Crosscool from Stealkey Customs is a distroplate made of transparent acrylic glass. It has 17 G1/4-inch connections and is intended for installation in the front of the Lian Li 011D XL. It enables the connection of the graphics card and CPU. Due to this distroplate up to three 360mm radiators can be installed.

# Description

The Lian Li XL Distroplate Crosscool from Stealkey Customs is a distroplate made of transparent acrylic glass. It has 17 G1/4-inch connections and is intended for installation in the front of the Lian Li 011D XL. It enables the connection of the graphics card and CPU. Due to this distroplate up to three 360mm radiators can be installed.

### Features at a glance

- Largest distroplate in the Lian Li range
- Unique plug-in system for easy mounting in the case
- Adapter allows perfect fit of a D5 pump

The "Lian Li XL Distroplate Crosscool" replaces the tempered glass panel in the front thanks to the unique plug-in system. Two small hidden screws securely fasten the distroplate to the case. This makes installation

### Technical Data

- Material: high quality acrylic glass, plastic
- Manufacturing: CNC-machining of the acrylic, assembly by hand
- Dimensions: without pump (W x H x D): 487 x 211 x 21mm, with pump (W x H x D): 487 x 211 x 90mm
- Colour: transparent
- Reservoirs: 5 in total (3 connecting passages, 2 water reservoirs)
- Seal: NBR 70 cord
- Connections: 17x G1/4 inch connections
- Capacity: 435 ml Compatibility: 3x360mm fan space
- Distroplate "Crosscool
- incl. adapter
- Screw set