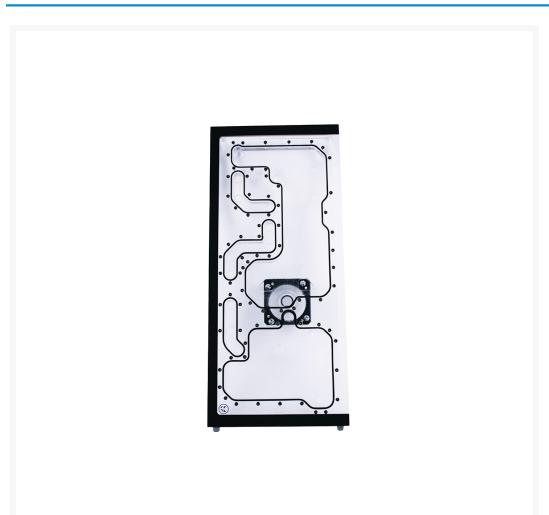

# **Short Description**

The Lian Li XL Distroplate Crosscool from Stealkey Customs is a distroplate made of transparent acrylic glass. It has 17 G1/4-inch connections and is intended for installation in the front of the Lian Li 011D XL. It enables the connection of the graphics card and CPU. Due to this distroplate up to three 360mm radiators can be installed.

# Description

The Lian Li XL Distroplate Crosscool from Stealkey Customs is a distroplate made of transparent acrylic glass. It has 17 G1/4-inch connections and is intended for installation in the front of the Lian Li 011D XL. It enables the connection of the graphics card and CPU. Due to this distroplate up to three 360mm radiators can be installed.

### Technical Data

- Material: high quality acrylic glass, plastic
- Manufacturing: CNC-machining of the acrylic, assembly by hand
- Dimensions: without pump (W x H x D): 487 x 211 x 21mm, with pump (W x H x D): 487 x 211 x 90mm
- Colour: transparent
- Reservoirs: 5 in total (3 connecting passages, 2 water reservoirs)
- Seal: NBR 70 cord
- Connections: 17x G1/4 inch connections
- Capacity: 435 ml Compatibility: 3x360mm fan space
- Distroplate "Crosscool
- incl. adapter
- Screw set