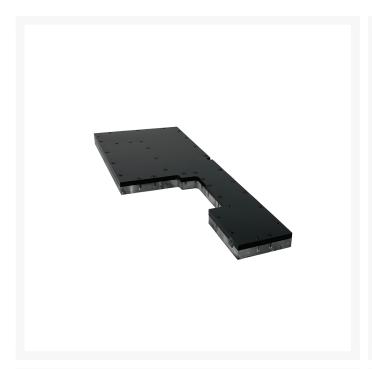

### **Short Description**

The Distroplate D1 was developed in cooperation with ITRaid especially for the Lian Li PC-011 Dynamic XL. It enables components such as the graphics card, processor and radiator to be connected to each other and also ensures a clean design. The D1 finds its place directly next to the IO Shield.

### Description

The Distroplate D1 was developed in cooperation with ITRaid especially for the Lian Li PC-011 Dynamic XL. It enables components such as the graphics card, processor and radiator to be connected to each other and also ensures a clean design. The D1 finds its place directly next to the IO Shield.

### Technical details:

• Dimensions without pump (W x H x D): 352 x 124 x 16 mm

• Colour: transparent

Material: acrylic glass, plasticConnections: 7x G1/4 ports

### Technical details

Color: black, Transparent

Material: Plastic, Acryl

Pump compatibility: For flow pumps

Preinstalled pump: No

Connector: G1/4" inner thread

Fillport: G1/4" inner thread

LED hole: Not available

Model of reservoir: Distro Plate

Number of connections: 7

Manufacturer: Stealkey

Dimensions: 352 x 124 x 16mm