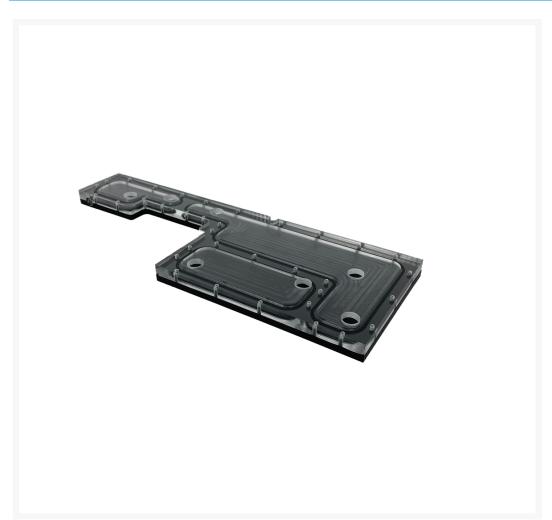

### **Short Description**

The Distroplate D1 was developed in cooperation with ITRaid especially for the Lian Li PC-011 Dynamic XL. It enables components such as the graphics card, processor and radiator to be connected to each other and also ensures a clean design. The D1 finds its place directly next to the IO Shield.

### Description

The Distroplate D1 was developed in cooperation with ITRaid especially for the Lian Li PC-011 Dynamic XL. It enables components such as the graphics card, processor and radiator to be connected to each other and also ensures a clean design. The D1 finds its place directly next to the IO Shield.

### Technical details:

• Dimensions without pump (W x H x D): 352 x 124 x 16 mm

• Colour: transparent

Material: acrylic glass, plasticConnections: 7x G1/4 ports

### Technical details

Color: black, Transparent

Material: Plastic, Acryl

Pump compatibility: For flow pumps

Preinstalled pump: No

Connector: G1/4" inner thread

Fillport: G1/4" inner thread

LED hole: Not available

Model of reservoir: Distro Plate

Number of connections: 7

Manufacturer: Stealkey

Dimensions: 352 x 124 x 16mm