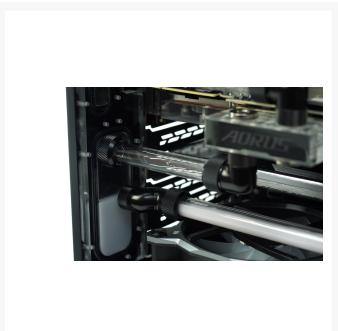

### **Short Description**

The Distroplate D1 was developed in cooperation with ITRaid especially for the Lian Li PC-011 Dynamic XL. It enables components such as the graphics card, processor and radiator to be connected to each other and also ensures a clean design. The D1 finds its place directly next to the IO Shield.

### Description

The Distroplate D1 was developed in cooperation with ITRaid especially for the Lian Li PC-011 Dynamic XL. It enables components such as the graphics card, processor and radiator to be connected to each other and also ensures a clean design. The D1 finds its place directly next to the IO Shield.