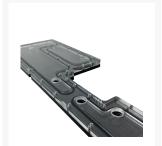

### **Short Description**

The Distroplate D1 was developed in cooperation with ITRaid especially for the Lian Li PC-011 Dynamic XL. It enables components such as the graphics card, processor and radiator to be connected to each other and also ensures a clean design. The D1 finds its place directly next to the IO Shield.

### Description

The Distroplate D1 was developed in cooperation with ITRaid especially for the Lian Li PC-011 Dynamic XL. It enables components such as the graphics card, processor and radiator to be connected to each other and also ensures a clean design. The D1 finds its place directly next to the IO Shield.

### Technical details:

• Dimensions without pump (W x H x D): 352 x 124 x 16 mm

• Colour: transparent

Material: acrylic glass, plasticConnections: 7x G1/4 ports

### Technical details

Color: black, Transparent

Material: Plastic, Acryl

Pump compatibility: For flow pumps

Preinstalled pump: No

Connector: G1/4" inner thread

Fillport: G1/4" inner thread

LED hole: Not available

Model of reservoir: Distro Plate

Number of connections: 7

Manufacturer: Stealkey

Dimensions: 352 x 124 x 16mm