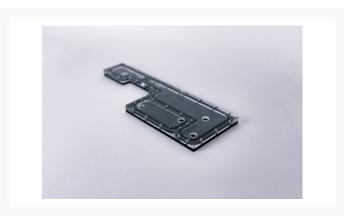

### **Short Description**

The Distroplate D1 was developed in cooperation with ITRaid especially for the Lian Li PC-011 Dynamic XL. It enables components such as the graphics card, processor and radiator to be connected to each other and also ensures a clean design. The D1 finds its place directly next to the IO Shield.

### Description

The Distroplate D1 was developed in cooperation with ITRaid especially for the Lian Li PC-011 Dynamic XL. It enables components such as the graphics card, processor and radiator to be connected to each other and also ensures a clean design. The D1 finds its place directly next to the IO Shield.

### Technical details:

• Dimensions without pump (W x H x D): 352 x 124 x 16 mm

• Colour: transparent

Material: acrylic glass, plasticConnections: 7x G1/4 ports

### Technical details

Color: black, Transparent

Material: Plastic, Acryl

Pump compatibility: For flow pumps

Preinstalled pump: No

Connector: G1/4" inner thread

Fillport: G1/4" inner thread

LED hole: Not available

Model of reservoir: Distro Plate

Number of connections: 7

Manufacturer: Stealkey

Dimensions: 352 x 124 x 16mm