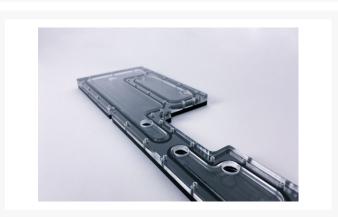

### **Short Description**

The Distroplate D1 was developed in cooperation with ITRaid especially for the Lian Li PC-011 Dynamic XL. It enables components such as the graphics card, processor and radiator to be connected to each other and also ensures a clean design. The D1 finds its place directly next to the IO Shield.

### Description

The Distroplate D1 was developed in cooperation with ITRaid especially for the Lian Li PC-011 Dynamic XL. It enables components such as the graphics card, processor and radiator to be connected to each other and also ensures a clean design. The D1 finds its place directly next to the IO Shield.

### Technical details:

• Dimensions without pump (W x H x D): 352 x 124 x 16 mm

• Colour: transparent

Material: acrylic glass, plasticConnections: 7x G1/4 ports

### Technical details

Color: black, Transparent

Material: Plastic, Acryl

Pump compatibility: For flow pumps

Preinstalled pump: No

Connector: G1/4" inner thread

Fillport: G1/4" inner thread

LED hole: Not available

Model of reservoir: Distro Plate

Number of connections: 7

Manufacturer: Stealkey

Dimensions: 352 x 124 x 16mm