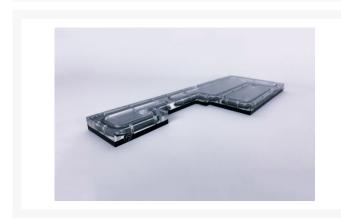

### **Short Description**

The Distroplate D1 was developed in cooperation with ITRaid especially for the Lian Li PC-011 Dynamic XL. It enables components such as the graphics card, processor and radiator to be connected to each other and also ensures a clean design. The D1 finds its place directly next to the IO Shield.

### Description

The Distroplate D1 was developed in cooperation with ITRaid especially for the Lian Li PC-011 Dynamic XL. It enables components such as the graphics card, processor and radiator to be connected to each other and also ensures a clean design. The D1 finds its place directly next to the IO Shield.

### Technical details:

• Dimensions without pump (W x H x D): 352 x 124 x 16 mm

• Colour: transparent

Material: acrylic glass, plasticConnections: 7x G1/4 ports

### Technical details

Color: black, Transparent

Material: Plastic, Acryl

Pump compatibility: For flow pumps

Preinstalled pump: No

Connector: G1/4" inner thread

Fillport: G1/4" inner thread

LED hole: Not available

Model of reservoir: Distro Plate

Number of connections: 7

Manufacturer: Stealkey

Dimensions: 352 x 124 x 16mm