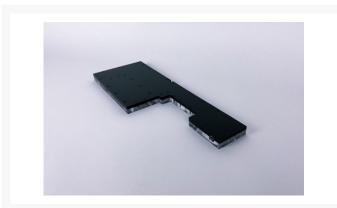

### **Short Description**

The Distroplate D1 was developed in cooperation with ITRaid especially for the Lian Li PC-011 Dynamic XL. It enables components such as the graphics card, processor and radiator to be connected to each other and also ensures a clean design. The D1 finds its place directly next to the IO Shield.

### Description

The Distroplate D1 was developed in cooperation with ITRaid especially for the Lian Li PC-011 Dynamic XL. It enables components such as the graphics card, processor and radiator to be connected to each other and also ensures a clean design. The D1 finds its place directly next to the IO Shield.

### Technical details:

• Dimensions without pump (W x H x D): 352 x 124 x 16 mm

• Colour: transparent

Material: acrylic glass, plasticConnections: 7x G1/4 ports

### Technical details

Color: black, Transparent

Material: Plastic, Acryl

Pump compatibility: For flow pumps

Preinstalled pump: No

Connector: G1/4" inner thread

Fillport: G1/4" inner thread

LED hole: Not available

Model of reservoir: Distro Plate

Number of connections: 7

Manufacturer: Stealkey

Dimensions: 352 x 124 x 16mm