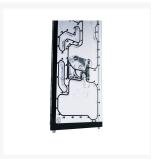

## **Short Description**

The Lian Li XL Distroplate Crosscool from Stealkey Customs is a distroplate made of transparent acrylic glass. It has 17 G1/4-inch connections and is intended for installation in the front of the Lian Li 011D XL. It enables the connection of the graphics card and CPU. Due to this distroplate up to three 360mm radiators can be installed.

#### Features at a glance

- Largest distroplate in the Lian Li range
- Unique plug-in system for easy mounting in the case
- Adapter allows perfect fit of a DDC pump

The "Lian Li XL Distroplate Crosscool" replaces the tempered glass panel in the front thanks to the unique plug-in system. Two small hidden screws securely fasten the distroplate to the case. This makes installation easy for everyone. The manufacturer has also come up with an elegant solution for the DDC pump; namely a specially developed adapter that ensures that the pump fits perfectly and accurately on the Distroplate. This results in a tidy housing. Thanks to the RGB lighting of the case, the Crosscool itself is displayed in a perfect light and is therefore a real eye-catcher, not only because of its unique design.