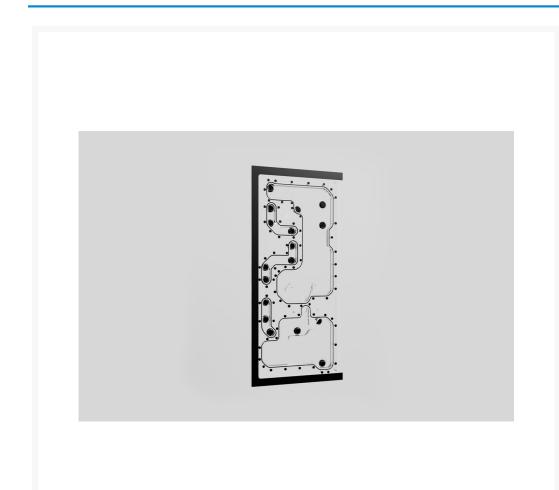

## **Short Description**

The Lian Li XL Distroplate Crosscool from Stealkey Customs is a distroplate made of transparent acrylic glass. It has 17 G1/4-inch connections and is intended for installation in the front of the Lian Li 011D XL. It enables the connection of the graphics card and CPU. Due to this distroplate up to three 360mm radiators can be installed.

## Description

The Lian Li XL Distroplate Crosscool from Stealkey Customs is a distroplate made of transparent acrylic glass. It has 17 G1/4-inch connections and is intended for installation in the front of the Lian Li 011D XL. It enables the connection of the graphics card and CPU. Due to this distroplate up to three 360mm radiators can be installed.

#### Features at a glance

- Largest distroplate in the Lian Li range
- Unique plug-in system for easy mounting in the case
- Adapter allows perfect fit of a DDC pump

The "Lian Li XL Distroplate Crosscool" replaces the tempered glass panel in the front thanks to the unique plug-in system. Two small hidden screws securely fasten the distroplate to the case. This makes installation easy for everyone. The manufacturer has also come up with an elegant solution for the DDC pump; namely a specially developed adapter that ensures that the pump fits perfectly and accurately on the Distroplate. This results in a tidy housing. Thanks to the RGB lighting of the case, the Crosscool itself is displayed in a perfect light and is therefore a real eye-catcher, not only because of its unique design.