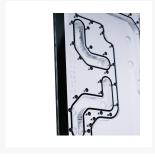

## **Short Description**

The Lian Li XL Distroplate Crosscool from Stealkey Customs is a distroplate made of transparent acrylic glass. It has 17 G1/4-inch connections and is intended for installation in the front of the Lian Li 011D XL. It enables the connection of the graphics card and CPU. Due to this distroplate up to three 360mm radiators can be installed.

## Description

The Lian Li XL Distroplate Crosscool from Stealkey Customs is a distroplate made of transparent acrylic glass. It has 17 G1/4-inch connections and is intended for installation in the front of the Lian Li 011D XL. It enables the connection of the graphics card and CPU. Due to this distroplate up to three 360mm radiators can be installed.

#### Features at a glance

- Largest distroplate in the Lian Li range
- Unique plug-in system for easy mounting in the case
- Adapter allows perfect fit of a DDC pump

The "Lian Li XL Distroplate Crosscool" replaces the tempered glass panel in the front thanks to the unique plug-in system. Two small hidden screws securely fasten the distroplate to the case. This makes installation easy for everyone. The manufacturer has also come up with an elegant solution for the DDC pump; namely a specially developed adapter that ensures that the pump fits perfectly and accurately on the Distroplate. This results in a tidy housing. Thanks to the RGB lighting of the case, the Crosscool itself is displayed in a perfect light and is therefore a real eye-catcher, not only because of its unique design.