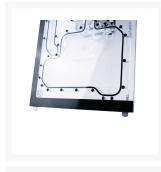

## **Short Description**

The Lian Li XL Distroplate Crosscool from Stealkey Customs is a distroplate made of transparent acrylic glass. It has 17 G1/4-inch connections and is intended for installation in the front of the Lian Li 011D XL. It enables the connection of the graphics card and CPU. Due to this distroplate up to three 360mm radiators can be installed.

## Description

The Lian Li XL Distroplate Crosscool from Stealkey Customs is a distroplate made of transparent acrylic glass. It has 17 G1/4-inch connections and is intended for installation in the front of the Lian Li 011D XL. It enables the connection of the graphics card and CPU. Due to this distroplate up to three 360mm radiators can be installed.

#### Features at a glance

- Largest distroplate in the Lian Li range
- Unique plug-in system for easy mounting in the case
- Adapter allows perfect fit of a DDC pump

The "Lian Li XL Distroplate Crosscool" replaces the tempered glass panel in the front thanks to the unique plug-in system. Two small hidden screws securely fasten the distroplate to the case. This makes installation easy for everyone. The manufacturer has also come up with an elegant solution for the DDC pump; namely a specially developed adapter that ensures that the pump fits perfectly and accurately on the Distroplate. This results in a tidy housing. Thanks to the RGB lighting of the case, the Crosscool itself is displayed in a perfect light and is therefore a real eye-catcher, not only because of its unique design.