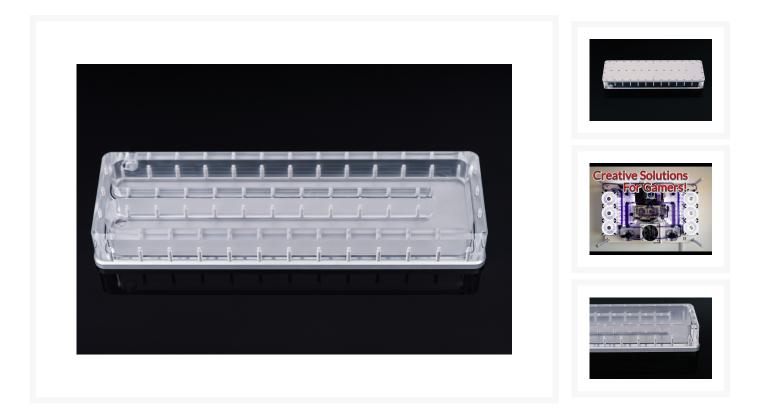

## Short Description

Bloodfountain is a mastodon for distribution plate, or maybe almost more of a reservoir. With its volume of 1000 ml, it is a giant without its equal.

#### Description

Bloodfountain is a mastodon for distribution plate, or maybe almost more of a reservoir. With its volume of 1000 ml, it is a giant without its equal.

#### Features

Made of high-quality acrylic and a CNC-milled, sanded and anodized aluminum base plate, Bloodfountain fits perfectly with the Tower of Doom.

Each Bloodfountain is leak tested with air before it is packed and leaves our workshop.