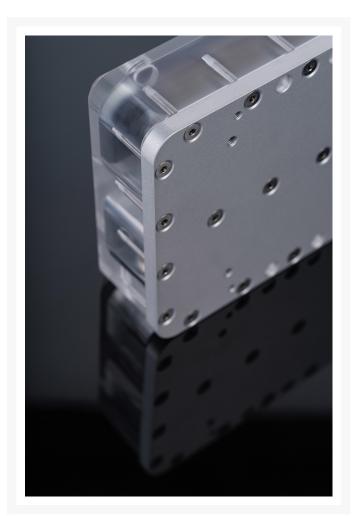

## Short Description

Bloodfountain is a mastodon for distribution plate, or maybe almost more of a reservoir. With its volume of 1000 ml, it is a giant without its equal.

#### Description

Bloodfountain is a mastodon for distribution plate, or maybe almost more of a reservoir. With its volume of 1000 ml, it is a giant without its equal.

#### Features

Made of high-quality acrylic and a CNC-milled, sanded and anodized aluminum base plate, Bloodfountain fits perfectly with the Tower of Doom.

Each Bloodfountain is leak tested with air before it is packed and leaves our workshop.