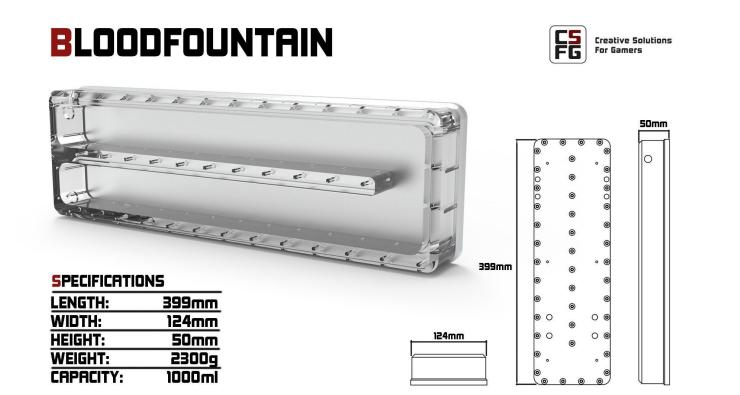

## Short Description

Bloodfountain is a mastodon for distribution plate, or maybe almost more of a reservoir. With its volume of 1000 ml, it is a giant without its equal.

#### Description

Bloodfountain is a mastodon for distribution plate, or maybe almost more of a reservoir. With its volume of 1000 ml, it is a giant without its equal.

### **Specifications**