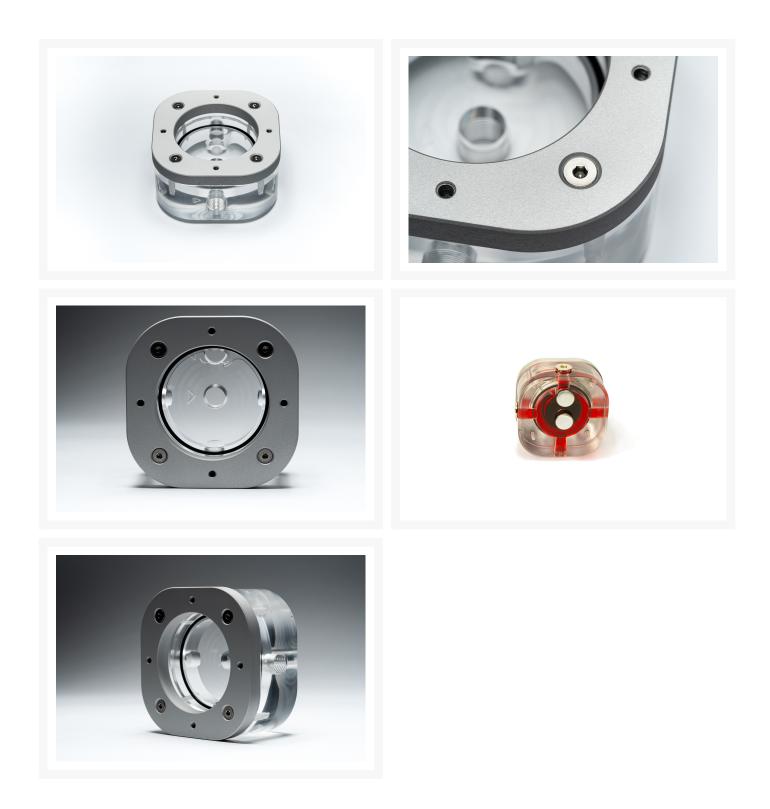

#### Short Description

Specter is a pump-top for D5 pumps created for The Crow and Tower of Doom. The design language follows our other products concepts and the top is made of high-quality acrylic and the base plate in CNC-milled aluminum.

Specter is a pump-top for D5 pumps created for The Crow and Tower of Doom. The design language follows our other products concepts and the top is made of high-quality acrylic and the base plate in CNC-milled aluminum.

Each specimen of Specter is leak tested with air before it is packed and leaves our workshop.