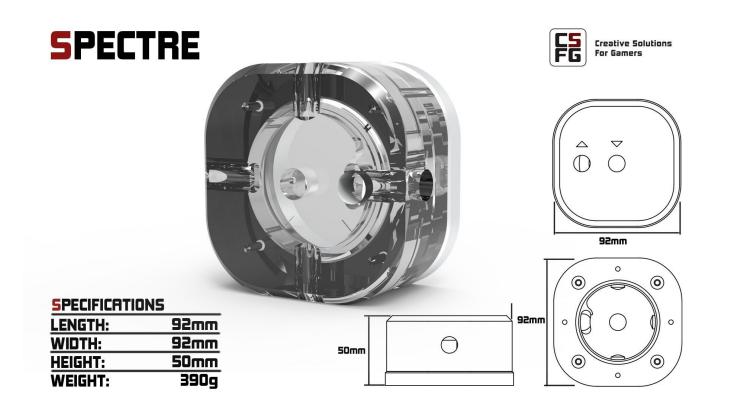

#### Specifications

### Additional Information

| Brand     | CSFG     |
|-----------|----------|
| SKU       | CSFG-SPE |
| Weight    | 1.0000   |
| Color     | Clear    |
| Pump Type | Laing D5 |