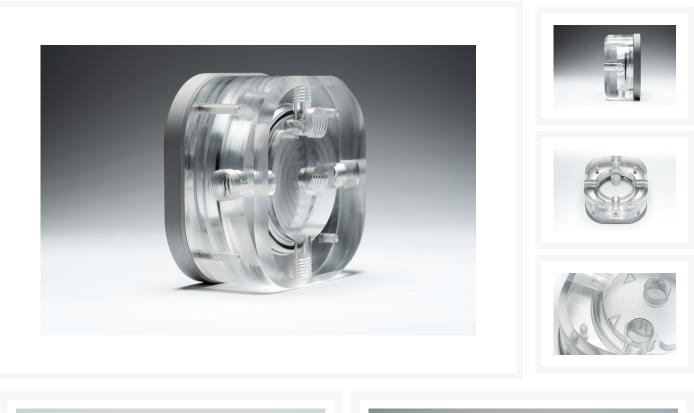

#### Short Description

Specter is a pump-top for D5 pumps created for The Crow and Tower of Doom. The design language follows our other products concepts and the top is made of high-quality acrylic and the base plate in CNC-milled aluminum.

Specter is a pump-top for D5 pumps created for The Crow and Tower of Doom. The design language follows our other products concepts and the top is made of high-quality acrylic and the base plate in CNC-milled aluminum.