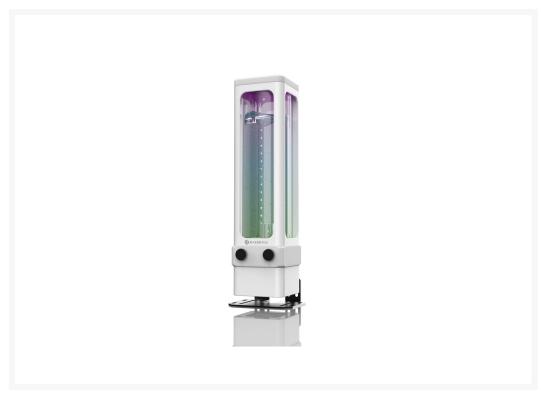

# Rajintek ANTILA D5 EVO RBW (220mm glass reservoir) - White

## Description

RAIJINTEK launches NEW ATLANTIS series D5 level RBW pump (with 200mm reservoir), ATLANTIS D5 RBW integrated a Unique rainbow RGB (5V Addressable) LED light cap, it is a highest level solution for PC enthusiasts and custom PC Modder to create a super RGB LED light water cooling system. ANTILA D5 RBW is made in Taiwan, features the maximum pressure up to 50 PSI, and achieve a super flow discharge up to 900L/hr and Head-lift of 4 meter (13 feet) at maximum speed, thus it is the best heart for your liquid cooling loop. Outstanding performance and reliability, ANTILA D5 RBW is manufactured from highest quality POM and PMMA material to provide a crystal clear, steadily, silently, high performance, durable solution. ANTILA D5 RBW allows PC enthusiasts not only to construct a remarkably superior liquid cooling system but also combine externally-modular upgrades for their chassis. Sturdy Bracket are also provides users a reliable, direction options and friendly installation. ATLANTIS D5 RBW is the best showcase water cooling LED PUMP for your system!