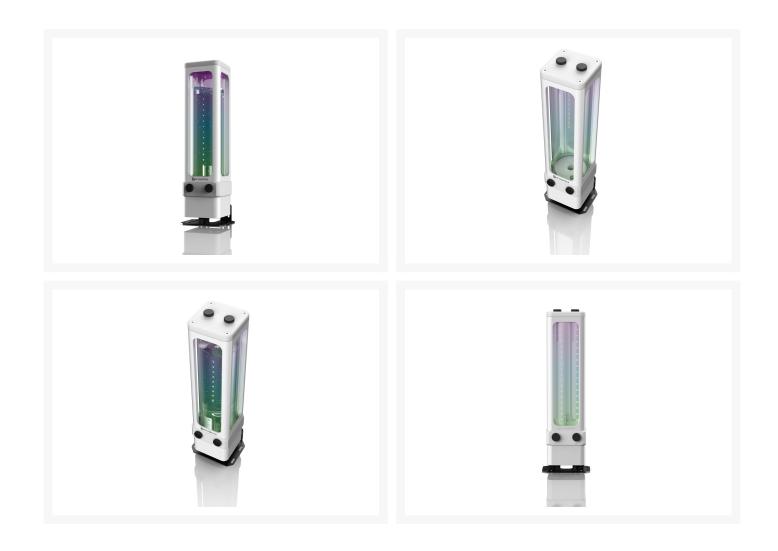

## **Product Images**

## Description

RAIJINTEK launches NEW ATLANTIS series D5 level RBW pump (with 200mm reservoir), ATLANTIS D5 RBW integrated a Unique rainbow RGB (5V Addressable) LED light cap, it is a highest level solution for PC enthusiasts and custom PC Modder to create a super RGB LED light water cooling system. ANTILA D5 RBW is made in Taiwan, features the maximum pressure up to 50 PSI, and achieve a super flow discharge up to 900L/hr and Head-lift of 4 meter (13 feet) at maximum speed, thus it is the best heart for your liquid cooling loop. Outstanding performance and reliability, ANTILA D5 RBW is manufactured from highest quality POM and PMMA material to provide a crystal clear, steadily, silently, high performance, durable solution. ANTILA D5 RBW allows PC enthusiasts not only to construct a remarkably superior liquid cooling system but also combine externally-modular upgrades for their chassis. Sturdy Bracket are also provides users a reliable, direction options and friendly installation. ATLANTIS D5 RBW is the best showcase water cooling LED PUMP for your system!