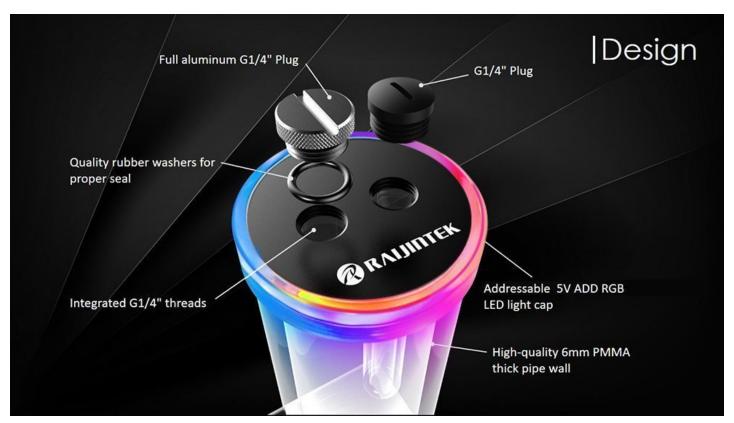

## Description

RAIJINTEK launches NEW ATLANTIS series D5 level RBW pump (with 200mm reservoir), ATLANTIS D5 RBW integrated a Unique rainbow RGB (5V Addressable) LED light cap, it is a highest level solution for PC enthusiasts and custom PC Modder to create a super RGB LED light water cooling system. ANTILA D5 RBW is made in Taiwan, features the maximum pressure up to 50 PSI, and achieve a super flow discharge up to 900L/hr and Head-lift of 4 meter (13 feet) at maximum speed, thus it is the best heart for your liquid cooling loop. Outstanding performance and reliability, ANTILA D5 RBW is manufactured from highest quality POM and PMMA material to provide a crystal clear, steadily, silently, high performance, durable solution. ANTILA D5 RBW allows PC enthusiasts not only to construct a remarkably superior liquid cooling system but also combine externally-modular upgrades for their chassis. Sturdy Bracket are also provides users a reliable, direction options and friendly installation. ATLANTIS D5 RBW is the best showcase water cooling LED PUMP for your system!

#### **Features**

- Rainbow RGB (5V Addressable) LED light
- Super flow discharge 900 L/H
- Superior head-lift 13 feet [4 meter]
- Reliable, light weighted POM construction
- High quality acrylic (PMMA) Reservoir
- Support bracket to provide sturdy, reliable and friendly installation
- Easy mounting and connection in multiple locations
- Operating steadily and silently
- Advanced building liquid loop CPU, GPU, radiator and more DIY components
- Compatible with RAIJINTEK PHORCYS series, Radiator, Water Blocks, Tubes
- Supports 5V Addressable RGB Enabled Motherboards
- Compatible with Raijintek's 5V ADD control set