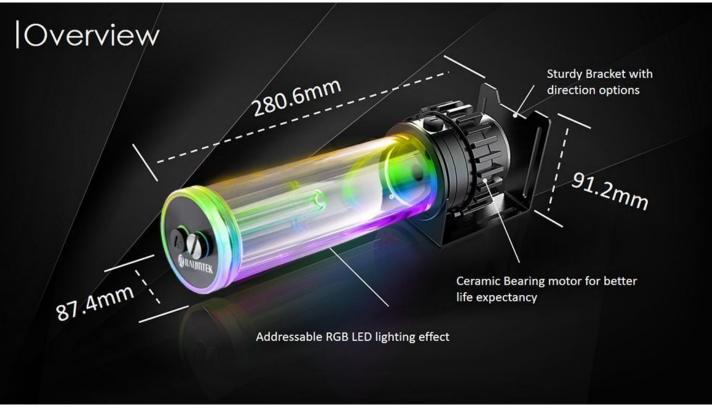

## Description

RAIJINTEK launches NEW ATLANTIS series D5 level RBW pump (with 200mm reservoir), ATLANTIS D5 RBW integrated a Unique rainbow RGB (5V Addressable) LED light cap, it is a highest level solution for PC enthusiasts and custom PC Modder to create a super RGB LED light water cooling system. ANTILA D5 RBW is made in Taiwan, features the maximum pressure up to 50 PSI, and achieve a super flow discharge up to 900L/hr and Head-lift of 4 meter (13 feet) at maximum speed, thus it is the best heart for your liquid cooling loop. Outstanding performance and reliability, ANTILA D5 RBW is manufactured from highest quality POM and PMMA material to provide a crystal clear, steadily, silently, high performance, durable solution. ANTILA D5 RBW allows PC enthusiasts not only to construct a remarkably superior liquid cooling system but also combine externally-modular upgrades for their chassis. Sturdy Bracket are also provides users a reliable, direction options and friendly installation. ATLANTIS D5 RBW is the best showcase water cooling LED PUMP for your system!

#### **Features**

- Rainbow RGB (5V Addressable) LED light
- Super flow discharge 900 L/H
- Superior head-lift 13 feet [4 meter]
- Reliable, light weighted POM construction
- High quality acrylic (PMMA) Reservoir
- Support bracket to provide sturdy, reliable and friendly installation
- Easy mounting and connection in multiple locations
- Operating steadily and silently
- Advanced building liquid loop CPU, GPU, radiator and more DIY components
- Compatible with RAIJINTEK PHORCYS series, Radiator, Water Blocks, Tubes
- Supports 5V Addressable RGB Enabled Motherboards
- Compatible with Raijintek's 5V ADD control set