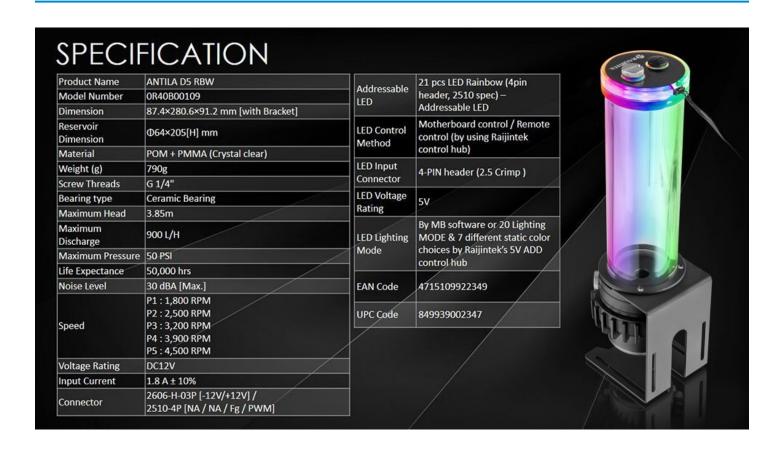

n. ATLANTIS D5 RBW is the best showcase water cooling LED PUMP for your system!

#### **Features**

- Rainbow RGB (5V Addressable) LED light
- Super flow discharge 900 L/H
- Superior head-lift 13 feet [4 meter]
- Reliable, light weighted POM construction
- High quality acrylic (PMMA) Reservoir
- Support bracket to provide sturdy, reliable and friendly installation
- Easy mounting and connection in multiple locations
- Operating steadily and silently
- Advanced building liquid loop CPU, GPU, radiator and more DIY components
- Compatible with RAIJINTEK PHORCYS series, Radiator, Water Blocks, Tubes
- Supports 5V Addressable RGB Enabled Motherboards
- Compatible with Raijintek's 5V ADD control set

#### Contents:

- ANTILA D5 RBW × 1
- Metal nut × 4
- M4×13mm Screw × 4

## **Specifications**



4/25/24





# Additional Information

| Brand           | Raijintek      |
|-----------------|----------------|
| SKU             | RJK-0R40B00254 |
| Weight          | 3.0000         |
| Color           | Clear          |
| Reservoir Type  | Tube Res       |
| Tube Res Length | 220mm          |
| Pump Type       | Laing D5       |
| Special Price   | \$142.07       |



4/25/24