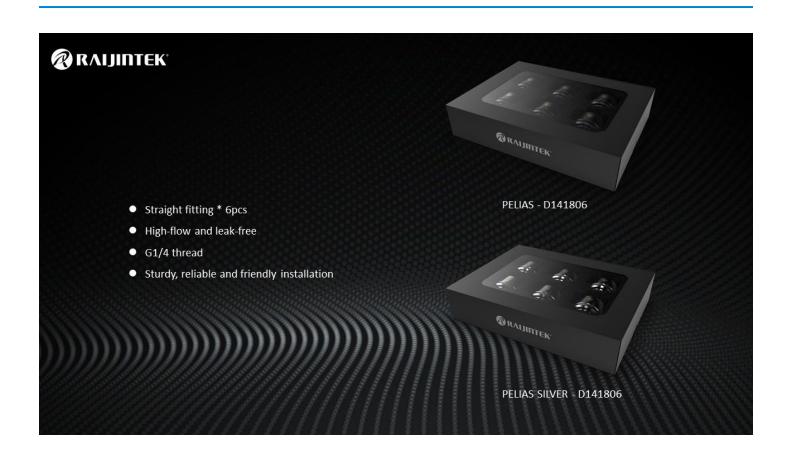

# Raijintek PELIAS SILVER 6 PACK- D141806 (14mm copper fitting)

**Special Price** \$17.47 was \$24.95

#### **Short Description**

6 straight brass fittings, compatible with OD 14mm hard tube, black and silver options

#### **Features**