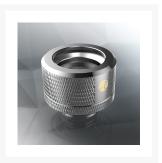

# Raijintek PELIAS SILVER 6 PACK- D141806 (14mm copper fitting)

**Special Price** \$17.47 was \$24.95

#### **Short Description**

6 straight brass fittings, compatible with OD 14mm hard tube, black and silver options