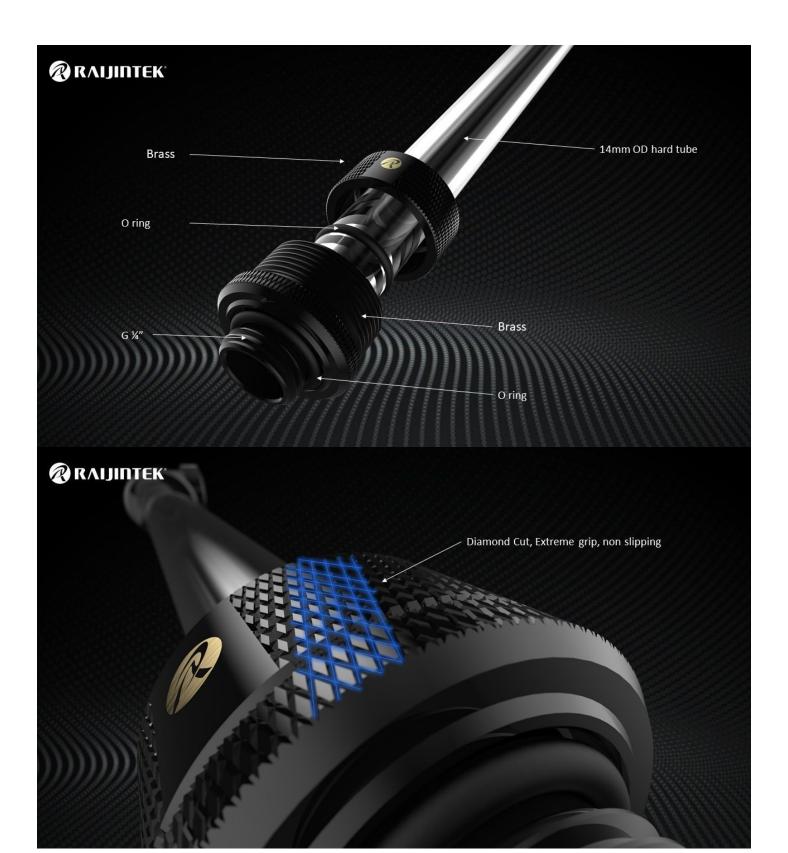

#### **Short Description**

6 straight brass fittings, compatible with OD 14mm hard tube, black and silver options

## Specifications

4

| SPECIFICATION  |                           |                           |                           |
|----------------|---------------------------|---------------------------|---------------------------|
| Product Name   | PELIAS - D141806          | PELIAS SILVER - D141806   | PELIAS WHITE - D141806    |
| Product Number | OR40B00227                | 0R40B00232                | OR40B00245                |
| Dimension      | Ф23×19.3H mm              | Ф23×19.3H mm              | Ф23×19.3H mm              |
| Screw Threads  | G 1/4"                    | G 1/4"                    | G 1/4"                    |
| Material       | Brass                     | Brass                     | Brass                     |
| Weight         | 30g/pcs                   | 30g/pcs                   | 30g/pcs                   |
| Compatibility  | 14mm OD 10mm ID hard tube | 14mm OD 10mm ID hard tube | 14mm OD 10mm ID hard tube |