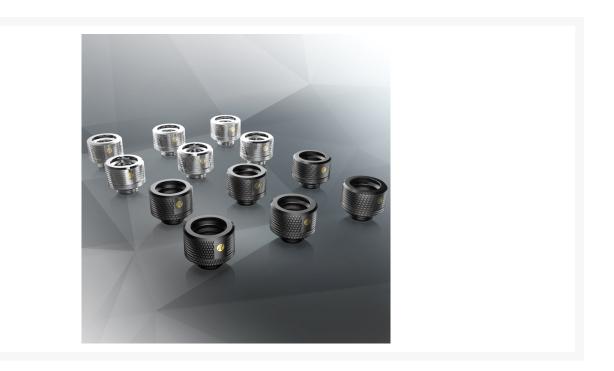

#### **Product Images**

#### **Short Description**

6 straight brass fittings, compatible with OD 14mm hard tube, black and silver options