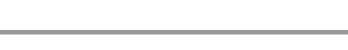

# Raijintek PELIAS SILVER 6 PACK- D141806 (14mm copper fitting)

**Special Price** \$17.47 was \$24.95

#### **Short Description**

6 straight brass fittings, compatible with OD 14mm hard tube, black and silver options

## Specifications

4

| SPECIFICATION  |                           |                           |                           |
|----------------|---------------------------|---------------------------|---------------------------|
| Product Name   | PELIAS - D141806          | PELIAS SILVER - D141806   | PELIAS WHITE - D141806    |
| Product Number | OR40B00227                | 0R40B00232                | OR40B00245                |
| Dimension      | Ф23×19.3H mm              | Ф23×19.3H mm              | Ф23×19.3H mm              |
| Screw Threads  | G 1/4"                    | G 1/4"                    | G 1/4"                    |
| Material       | Brass                     | Brass                     | Brass                     |
| Weight         | 30g/pcs                   | 30g/pcs                   | 30g/pcs                   |
| Compatibility  | 14mm OD 10mm ID hard tube | 14mm OD 10mm ID hard tube | 14mm OD 10mm ID hard tube |