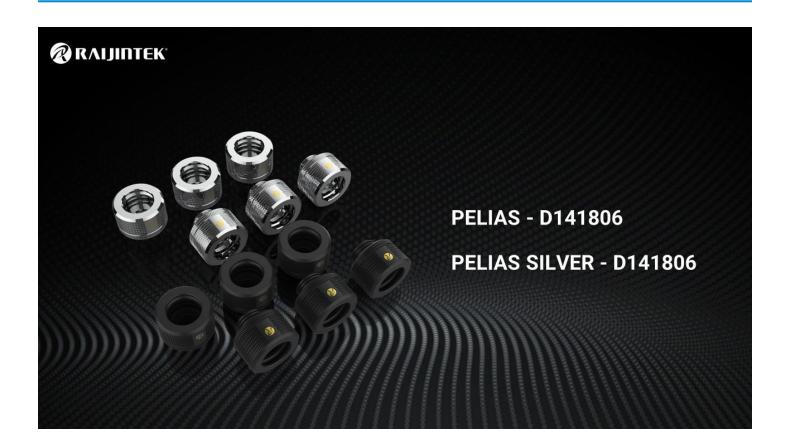

## Specifications

4

| SPECIFICATION  |                           |                           |                           |
|----------------|---------------------------|---------------------------|---------------------------|
| Product Name   | PELIAS - D141806          | PELIAS SILVER - D141806   | PELIAS WHITE - D141806    |
| Product Number | OR40B00227                | 0R40B00232                | OR40B00245                |
| Dimension      | Ф23×19.3H mm              | Ф23×19.3H mm              | Ф23×19.3H mm              |
| Screw Threads  | G 1/4"                    | G 1/4"                    | G 1/4"                    |
| Material       | Brass                     | Brass                     | Brass                     |
| Weight         | 30g/pcs                   | 30g/pcs                   | 30g/pcs                   |
| Compatibility  | 14mm OD 10mm ID hard tube | 14mm OD 10mm ID hard tube | 14mm OD 10mm ID hard tube |