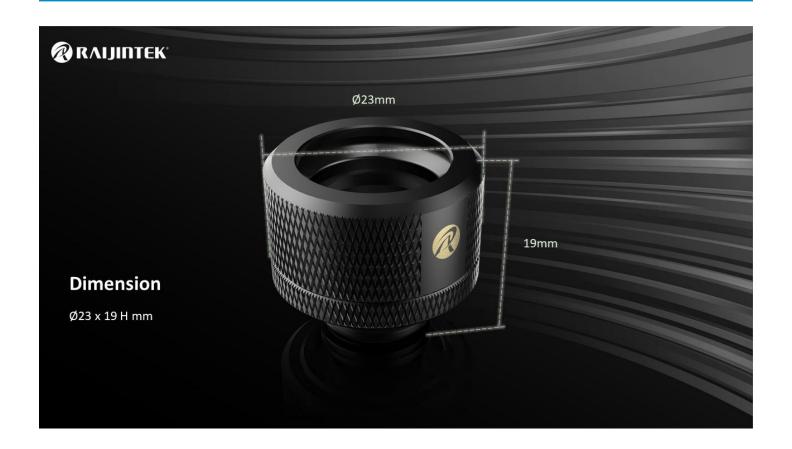

## Specifications

4

| SPECIFICATION  |                           |                           |                           |
|----------------|---------------------------|---------------------------|---------------------------|
| Product Name   | PELIAS - D141806          | PELIAS SILVER - D141806   | PELIAS WHITE - D141806    |
| Product Number | OR40B00227                | 0R40B00232                | OR40B00245                |
| Dimension      | Ф23×19.3H mm              | Ф23×19.3H mm              | Ф23×19.3H mm              |
| Screw Threads  | G 1/4"                    | G 1/4"                    | G 1/4"                    |
| Material       | Brass                     | Brass                     | Brass                     |
| Weight         | 30g/pcs                   | 30g/pcs                   | 30g/pcs                   |
| Compatibility  | 14mm OD 10mm ID hard tube | 14mm OD 10mm ID hard tube | 14mm OD 10mm ID hard tube |