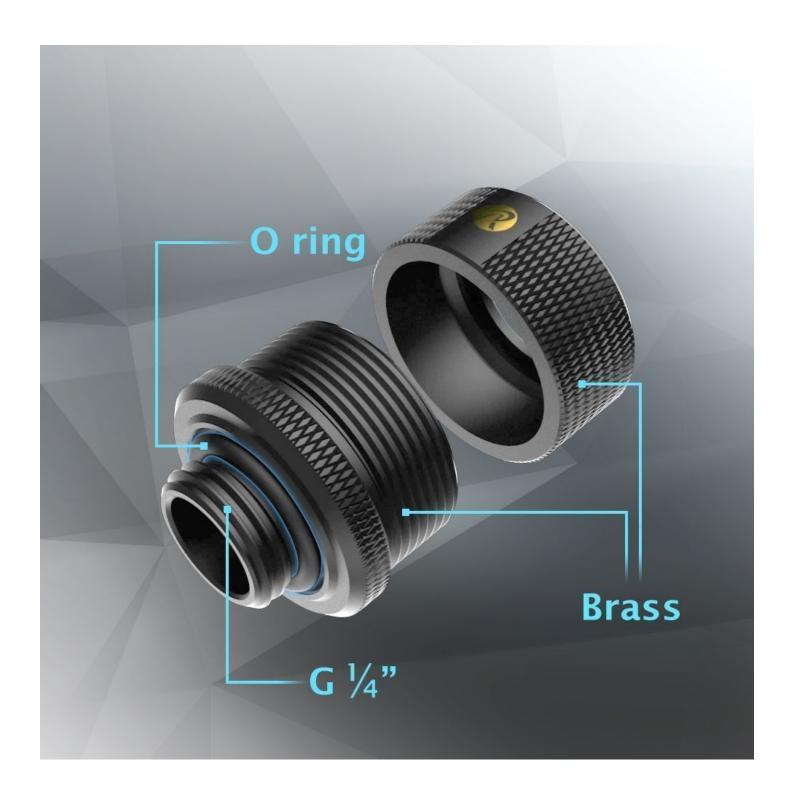

## Specifications

4

| SPECIFICATION  |                           |                           |                           |
|----------------|---------------------------|---------------------------|---------------------------|
| Product Name   | PELIAS - D141806          | PELIAS SILVER - D141806   | PELIAS WHITE - D141806    |
| Product Number | OR40B00227                | 0R40B00232                | OR40B00245                |
| Dimension      | Ф23×19.3H mm              | Ф23×19.3H mm              | Ф23×19.3H mm              |
| Screw Threads  | G 1/4"                    | G 1/4"                    | G 1/4"                    |
| Material       | Brass                     | Brass                     | Brass                     |
| Weight         | 30g/pcs                   | 30g/pcs                   | 30g/pcs                   |
| Compatibility  | 14mm OD 10mm ID hard tube | 14mm OD 10mm ID hard tube | 14mm OD 10mm ID hard tube |

#### Additional Information

| Brand          | Raijintek         |
|----------------|-------------------|
| SKU            | RJK-0R40B00232    |
| Weight         | 1.0000            |
| Special Order  | No                |
| Fitting Type   | Rigid Compression |
| Fitting Size   | 14mm              |
| Fitting Finish | Silver            |
| Special Price  | \$17.47           |