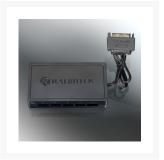

# **Short Description**

RAIJINTEK's ARGB-PWM CONTROL SET, a control hub of 5V ARGB & PWM function, it provides you to take full control of your system's ARGB light effect and PWM function. ARGB-PWM control set comes with a connecting cable to M/B (connecting to 5V ARGB header and 4pin PWM header, synchronized with M/B software, and a remote controller with 20 pre-set color modes and 7 different static colors option, for those who doesn't have an Addressable RGB motherboard in hand.