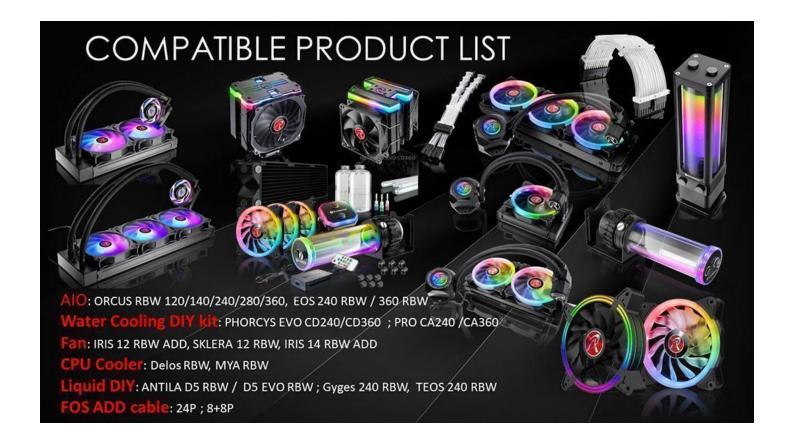

# **Short Description**

RAIJINTEK's ARGB-PWM CONTROL SET, a control hub of 5V ARGB & PWM function, it provides you to take full control of your system's ARGB light effect and PWM function. ARGB-PWM control set comes with a connecting cable to M/B (connecting to 5V ARGB header and 4pin PWM header, synchronized with M/B software, and a remote controller with 20 pre-set color modes and 7 different static colors option, for those who doesn't have an Addressable RGB motherboard in hand.