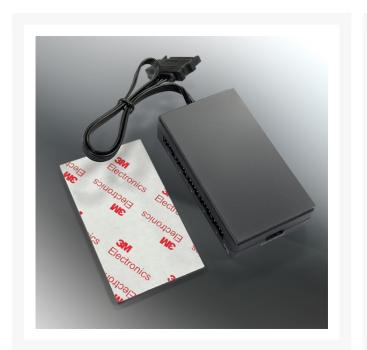

# **Short Description**

RAIJINTEK's ARGB-PWM CONTROL SET, a control hub of 5V ARGB & PWM function, it provides you to take full control of your system's ARGB light effect and PWM function. ARGB-PWM control set comes with a connecting cable to M/B (connecting to 5V ARGB header and 4pin PWM header, synchronized with M/B software, and a remote controller with 20 pre-set color modes and 7 different static colors option, for those who doesn't have an Addressable RGB motherboard in hand.