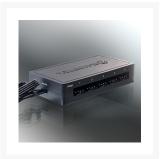

# **Short Description**

RAIJINTEK's ARGB-PWM CONTROL SET, a control hub of 5V ARGB & PWM function, it provides you to take full control of your system's ARGB light effect and PWM function. ARGB-PWM control set comes with a connecting cable to M/B (connecting to 5V ARGB header and 4pin PWM header, synchronized with M/B software, and a remote controller with 20 pre-set color modes and 7 different static colors option, for those who doesn't have an Addressable RGB motherboard in hand.