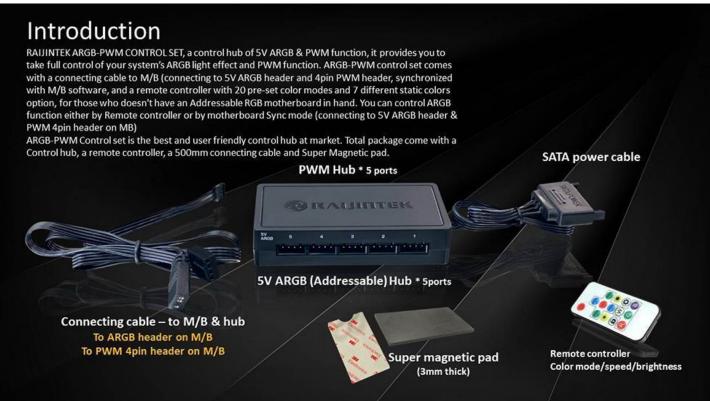

# **Short Description**

RAIJINTEK's ARGB-PWM CONTROL SET, a control hub of 5V ARGB & PWM function, it provides you to take full control of your system's ARGB light effect and PWM function. ARGB-PWM control set comes with a connecting cable to M/B (connecting to 5V ARGB header and 4pin PWM header, synchronized with M/B software, and a remote controller with 20 pre-set color modes and 7 different static colors option, for those who doesn't have an Addressable RGB motherboard in hand.