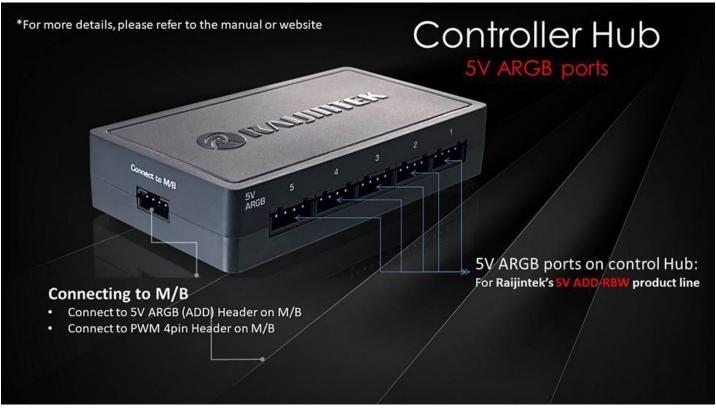

# **Short Description**

RAIJINTEK's ARGB-PWM CONTROL SET, a control hub of 5V ARGB & PWM function, it provides you to take full control of your system's ARGB light effect and PWM function. ARGB-PWM control set comes with a connecting cable to M/B (connecting to 5V ARGB header and 4pin PWM header, synchronized with M/B software, and a remote controller with 20 pre-set color modes and 7 different static colors option, for those who doesn't have an Addressable RGB motherboard in hand.