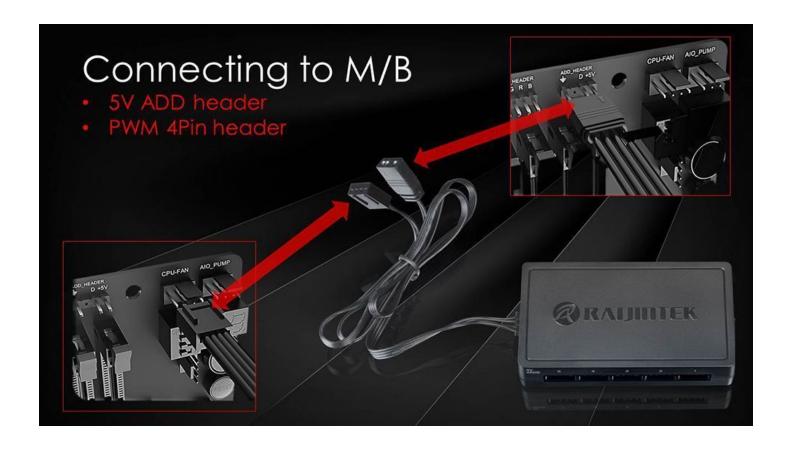

# **Short Description**

RAIJINTEK's ARGB-PWM CONTROL SET, a control hub of 5V ARGB & PWM function, it provides you to take full control of your system's ARGB light effect and PWM function. ARGB-PWM control set comes with a connecting cable to M/B (connecting to 5V ARGB header and 4pin PWM header, synchronized with M/B software, and a remote controller with 20 pre-set color modes and 7 different static colors option, for those who doesn't have an Addressable RGB motherboard in hand.