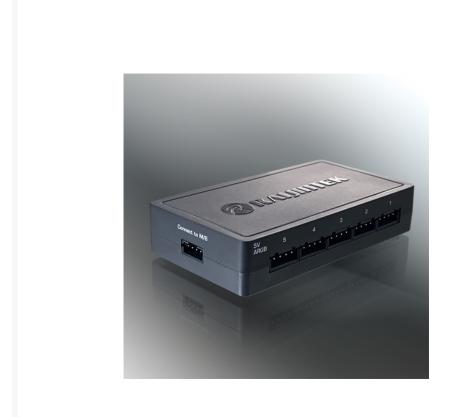

# **Short Description**

RAIJINTEK's ARGB-PWM CONTROL SET, a control hub of 5V ARGB & PWM function, it provides you to take full control of your system's ARGB light effect and PWM function. ARGB-PWM control set comes with a connecting cable to M/B (connecting to 5V ARGB header and 4pin PWM header, synchronized with M/B software, and a remote controller with 20 pre-set color modes and 7 different static colors option, for those who doesn't have an Addressable RGB motherboard in hand.