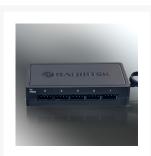

# **Short Description**

RAIJINTEK's ARGB-PWM CONTROL SET, a control hub of 5V ARGB & PWM function, it provides you to take full control of your system's ARGB light effect and PWM function. ARGB-PWM control set comes with a connecting cable to M/B (connecting to 5V ARGB header and 4pin PWM header, synchronized with M/B software, and a remote controller with 20 pre-set color modes and 7 different static colors option, for those who doesn't have an Addressable RGB motherboard in hand.