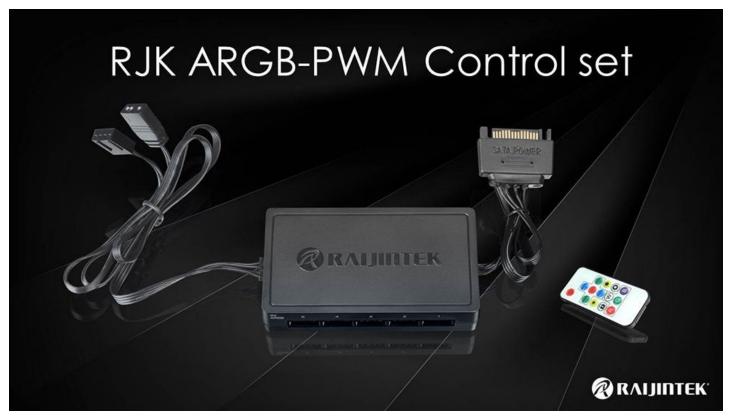

# **Short Description**

RAIJINTEK's ARGB-PWM CONTROL SET, a control hub of 5V ARGB & PWM function, it provides you to take full control of your system's ARGB light effect and PWM function. ARGB-PWM control set comes with a connecting cable to M/B (connecting to 5V ARGB header and 4pin PWM header, synchronized with M/B software, and a remote controller with 20 pre-set color modes and 7 different static colors option, for those who doesn't have an Addressable RGB motherboard in hand.