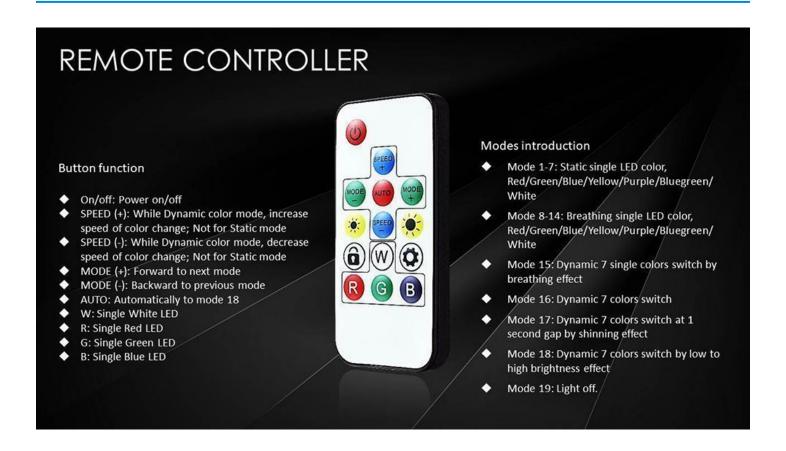

# **Short Description**

RAIJINTEK's ARGB-PWM CONTROL SET, a control hub of 5V ARGB & PWM function, it provides you to take full control of your system's ARGB light effect and PWM function. ARGB-PWM control set comes with a connecting cable to M/B (connecting to 5V ARGB header and 4pin PWM header, synchronized with M/B software, and a remote controller with 20 pre-set color modes and 7 different static colors option, for those who doesn't have an Addressable RGB motherboard in hand.