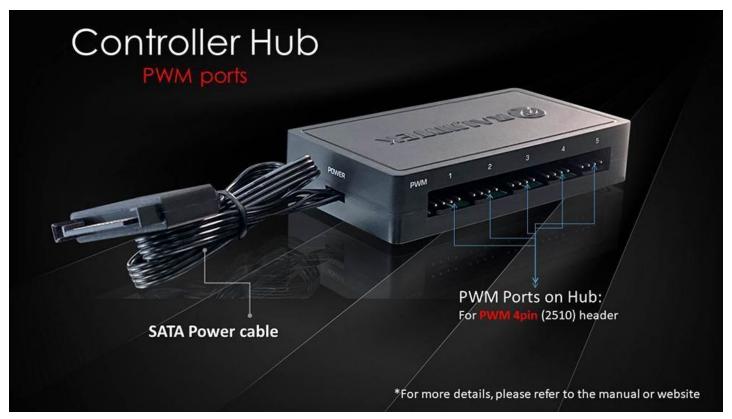

# **Short Description**

RAIJINTEK's ARGB-PWM CONTROL SET, a control hub of 5V ARGB & PWM function, it provides you to take full control of your system's ARGB light effect and PWM function. ARGB-PWM control set comes with a connecting cable to M/B (connecting to 5V ARGB header and 4pin PWM header, synchronized with M/B software, and a remote controller with 20 pre-set color modes and 7 different static colors option, for those who doesn't have an Addressable RGB motherboard in hand.