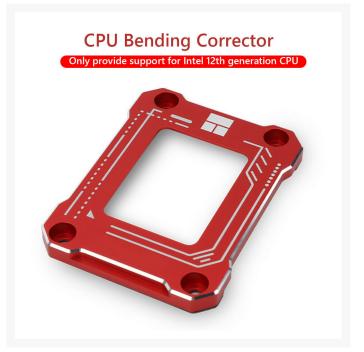

## Description

Thermalright creates an anti-bend solution for Intel's Alder Lake processors. Intel's Alder Lake processors are

prone to flexing and warping, a flaw with the Intel LGA1700 CPU's latching system. In response to this problem, an "anti-bend frame" was developed, designed to prevent warping/bending of Alder Lake CPUs. The LGA1700-BCF, an aluminum frame that replaces the CPU mounting mechanism of the company's LGA1700 CPU socket. This frame fits around the processor and is secured with simple screws. The frame applies more even pressure to Intel's Alder Lake processors, reducing the chance of warping. This LGA 1700 Anti-Bend Buckle adopts an all-aluminum CNC gold anodized sandblasting process, with an overall size of  $70 \times 54 \times 6$  mm and an overall weight of 55g. Its precise positioning can avoid the capacitors on the motherboard, and uses the original LOTES insulation protection pads, and also provides different color schemes. Compared with the previous home-made brackets, this LGA 1700 anti-bending buckle is much more comprehensive in design and better quality. What's more, the price is very affordable. Z690, B660 and H610 motherboards can use this LGA 1700 anti-bending clip.

## **Features**

- Only provides support for Intel 12th generation CPU, the motherboard CPU socket is LGA1700, and the chipset is H610 B660 Z690 series.
- The original buckle is used, and the buckle force point is in the middle of the CPU, and the support point of the CPU cover will be worn to a certain extent.
- All aluminum alloy is used. CNC precision manufacturing, anodized sandblasting, multi-color optional
- Precise positioning Avoid capacitors and use LOTES original insulation protection pads of the same specification

## **Specifications**

Name: CPU Anti-Bending Frame

Material: aluminum alloy

Color: black, gray, red (optional)

Applicable: Only provide support for Intel 12th generation CPU, the motherboard CPU socket is LGA1700, and