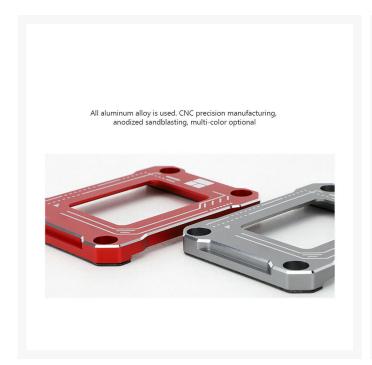

## **Features**

- Only provides support for Intel 12th generation CPU, the motherboard CPU socket is LGA1700, and the chipset is H610 B660 Z690 series.
- The original buckle is used, and the buckle force point is in the middle of the CPU, and the support point of the CPU cover will be worn to a certain extent.
- All aluminum alloy is used. CNC precision manufacturing, anodized sandblasting, multi-color optional
- Precise positioning Avoid capacitors and use LOTES original insulation protection pads of the same specification

## **Specifications**

Name: CPU Anti-Bending Frame

Material: aluminum alloy

Color: black, gray, red (optional)

Applicable: Only provide support for Intel 12th generation CPU, the motherboard CPU socket is LGA1700, and