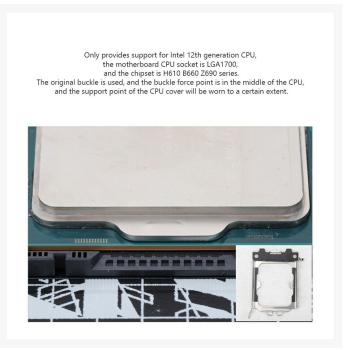

## **Features**

- Only provides support for Intel 12th generation CPU, the motherboard CPU socket is LGA1700, and the chipset is H610 B660 Z690 series.
- The original buckle is used, and the buckle force point is in the middle of the CPU, and the support point of the CPU cover will be worn to a certain extent.
- All aluminum alloy is used. CNC precision manufacturing, anodized sandblasting, multi-color optional
- Precise positioning Avoid capacitors and use LOTES original insulation protection pads of the same specification

## **Specifications**

Name: CPU Anti-Bending Frame

Material: aluminum alloy

Color: black, gray, red (optional)

Applicable: Only provide support for Intel 12th generation CPU, the motherboard CPU socket is LGA1700, and

the chipset is H610 B660 Z690 series

Size: Length 54mm Width 70mm Height 6mm/2.13\*2.76\*0.24"

Weight: main body 20g; overall 55g