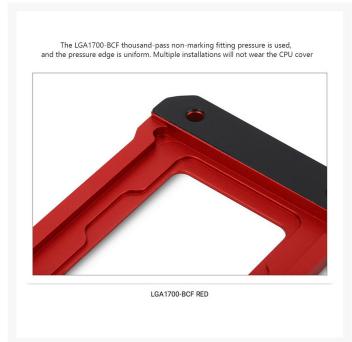

## Description

Thermalright creates an anti-bend solution for Intel's Alder Lake processors. Intel's Alder Lake processors are

prone to flexing and warping, a flaw with the Intel LGA1700 CPU's latching system. In response to this problem, an "anti-bend frame" was developed, designed to prevent warping/bending of Alder Lake CPUs. The LGA1700-BCF, an aluminum frame that replaces the CPU mounting mechanism of the company's LGA1700 CPU socket. This frame fits around the processor and is secured with simple screws. The frame applies more even pressure to Intel's Alder Lake processors, reducing the chance of warping. This LGA 1700 Anti-Bend Buckle adopts an all-aluminum CNC gold anodized sandblasting process, with an overall size of  $70 \times 54 \times 6$  mm and an overall weight of 55g. Its precise positioning can avoid the capacitors on the motherboard, and uses the original LOTES insulation protection pads, and also provides different color schemes. Compared with the previous home-made brackets, this LGA 1700 anti-bending buckle is much more comprehensive in design and better quality. What's more, the price is very affordable. Z690, B660 and H610 motherboards can use this LGA 1700 anti-bending clip.

## **Features**

- Only provides support for Intel 12th generation CPU, the motherboard CPU socket is LGA1700, and the chipset is H610 B660 Z690 series.
- The original buckle is used, and the buckle force point is in the middle of the CPU, and the support point of the CPU cover will be worn to a certain extent.
- All aluminum alloy is used. CNC precision manufacturing, anodized sandblasting, multi-color optional
- Precise positioning Avoid capacitors and use LOTES original insulation protection pads of the same specification

## **Specifications**

Name: CPU Anti-Bending Frame

Material: aluminum alloy

Color: black, gray, red (optional)

Applicable: Only provide support for Intel 12th generation CPU, the motherboard CPU socket is LGA1700, and

the chipset is H610 B660 Z690 series

Size: Length 54mm Width 70mm Height 6mm/2.13\*2.76\*0.24"

Weight: main body 20g; overall 55g