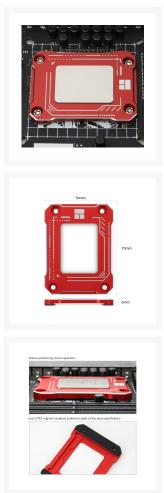

## Description

Thermalright creates an anti-bend solution for Intel's Alder Lake processors. Intel's Alder Lake processors are

prone to flexing and warping, a flaw with the Intel LGA1700 CPU's latching system. In response to this problem, an "anti-bend frame" was developed, designed to prevent warping/bending of Alder Lake CPUs. The LGA1700-BCF, an aluminum frame that replaces the CPU mounting mechanism of the company's LGA1700 CPU socket. This frame fits around the processor and is secured with simple screws. The frame applies more even pressure to Intel's Alder Lake processors, reducing the chance of warping. This LGA 1700 Anti-Bend Buckle adopts an all-aluminum CNC gold anodized sandblasting process, with an overall size of  $70 \times 54 \times 6$  mm and an overall weight of 55g. Its precise positioning can avoid the capacitors on the motherboard, and uses the original LOTES insulation protection pads, and also provides different color schemes. Compared with the previous home-made brackets, this LGA 1700 anti-bending buckle is much more comprehensive in design and better quality. What's more, the price is very affordable. Z690, B660 and H610 motherboards can use this LGA 1700 anti-bending clip.

the chipset is H610 B660 Z690 series

Size: Length 54mm Width 70mm Height 6mm/2.13\*2.76\*0.24"

Weight: main body 20g; overall 55g