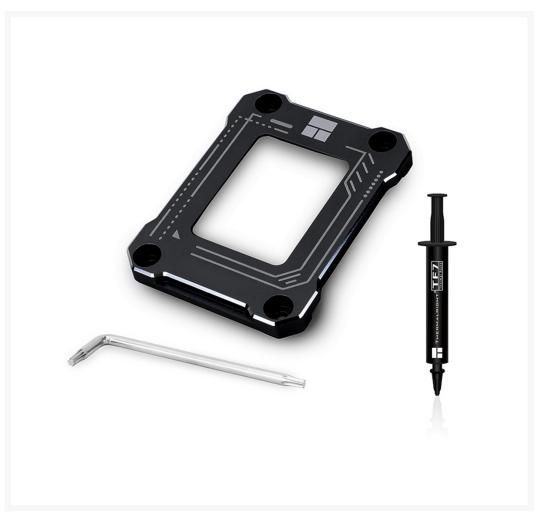

### Contents:

1 X CPU Bending Corrector

1 X L-shaped Screwdriver

1 X TF7 2g Thermal Paste