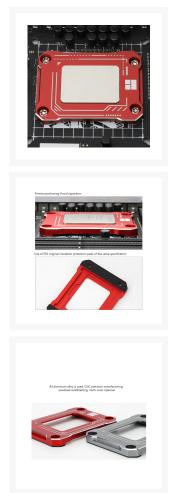

## Description

Thermalright creates an anti-bend solution for Intel's Alder Lake processors. Intel's Alder Lake processors are

prone to flexing and warping, a flaw with the Intel LGA1700 CPU's latching system. In response to this problem, an "anti-bend frame" was developed, designed to prevent warping/bending of Alder Lake CPUs. The LGA1700-BCF, an aluminum frame that replaces the CPU mounting mechanism of the company's LGA1700 CPU socket. This frame fits around the processor and is secured with simple screws. The frame applies more even pressure to Intel's Alder Lake processors, reducing the chance of warping. This LGA 1700 Anti-Bend Buckle adopts an all-aluminum CNC gold anodized sandblasting process, with an overall size of  $70 \times 54 \times 6$  mm and an overall weight of 55g. Its precise positioning can avoid the capacitors on the motherboard, and uses the original LOTES insulation protection pads, and also provides different color schemes. Compared with the previous home-made brackets, this LGA 1700 anti-bending buckle is much more comprehensive in design and better quality. What's more, the price is very affordable. Z690, B660 and H610 motherboards can use this LGA 1700 anti-bending clip.

## **Features**

- Only provides support for Intel 12th generation CPU, the motherboard CPU socket is LGA1700, and the chipset is H610 B660 Z690 series.
- The original buckle is used, and the buckle force point is in the middle of the CPU, and the support point of the CPU cover will be worn to a certain extent.
- All aluminum alloy is used. CNC precision manufacturing, anodized sandblasting, multi-color optional
- Precise positioning Avoid capacitors and use LOTES original insulation protection pads of the same specification