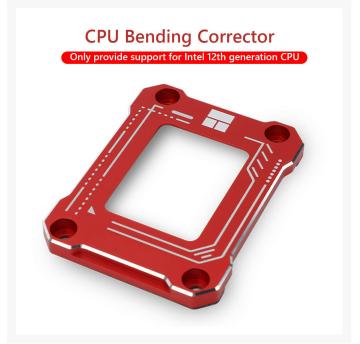

## **Features**

- Only provides support for Intel 12th generation CPU, the motherboard CPU socket is LGA1700, and the chipset is H610 B660 Z690 series.
- The original buckle is used, and the buckle force point is in the middle of the CPU, and the support point of the CPU cover will be worn to a certain extent.
- All aluminum alloy is used. CNC precision manufacturing, anodized sandblasting, multi-color optional
- Precise positioning Avoid capacitors and use LOTES original insulation protection pads of the same specification