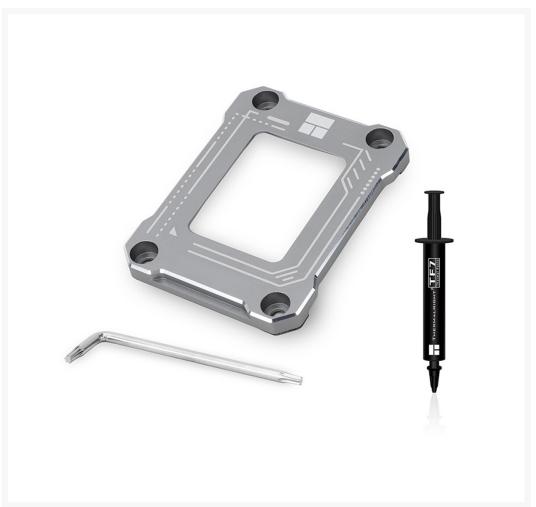

### Contents:

1 X CPU Bending Corrector

1 X L-shaped Screwdriver

1 X TF7 2g Thermal Paste