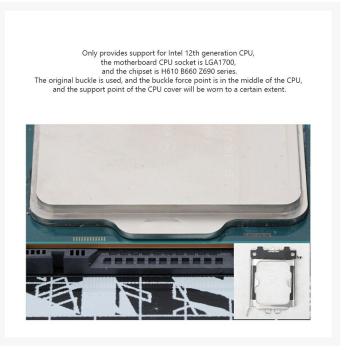

## **Features**

- Only provides support for Intel 12th generation CPU, the motherboard CPU socket is LGA1700, and the chipset is H610 B660 Z690 series.
- The original buckle is used, and the buckle force point is in the middle of the CPU, and the support point of the CPU cover will be worn to a certain extent.
- All aluminum alloy is used. CNC precision manufacturing, anodized sandblasting, multi-color optional
- Precise positioning Avoid capacitors and use LOTES original insulation protection pads of the same specification