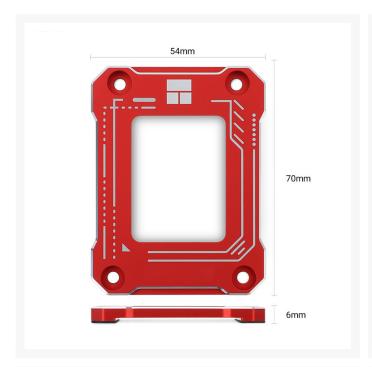

## Description

Thermalright creates an anti-bend solution for Intel's Alder Lake processors. Intel's Alder Lake processors are

prone to flexing and warping, a flaw with the Intel LGA1700 CPU's latching system. In response to this problem, an "anti-bend frame" was developed, designed to prevent warping/bending of Alder Lake CPUs. The LGA1700-BCF, an aluminum frame that replaces the CPU mounting mechanism of the company's LGA1700 CPU socket. This frame fits around the processor and is secured with simple screws. The frame applies more even pressure to Intel's Alder Lake processors, reducing the chance of warping. This LGA 1700 Anti-Bend Buckle adopts an all-aluminum CNC gold anodized sandblasting process, with an overall size of  $70 \times 54 \times 6$  mm and an overall weight of 55g. Its precise positioning can avoid the capacitors on the motherboard, and uses the original LOTES insulation protection pads, and also provides different color schemes. Compared with the previous home-made brackets, this LGA 1700 anti-bending buckle is much more comprehensive in design and better quality. What's more, the price is very affordable. Z690, B660 and H610 motherboards can use this LGA 1700 anti-bending clip.

the chipset is H610 B660 Z690 series

Size: Length 54mm Width 70mm Height 6mm/2.13\*2.76\*0.24"

Weight: main body 20g; overall 55g