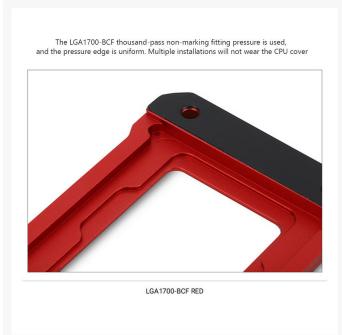

## Description

Thermalright creates an anti-bend solution for Intel's Alder Lake processors. Intel's Alder Lake processors are

prone to flexing and warping, a flaw with the Intel LGA1700 CPU's latching system. In response to this problem, an "anti-bend frame" was developed, designed to prevent warping/bending of Alder Lake CPUs. The LGA1700-BCF, an aluminum frame that replaces the CPU mounting mechanism of the company's LGA1700 CPU socket. This frame fits around the processor and is secured with simple screws. The frame applies more even pressure to Intel's Alder Lake processors, reducing the chance of warping. This LGA 1700 Anti-Bend Buckle adopts an all-aluminum CNC gold anodized sandblasting process, with an overall size of  $70 \times 54 \times 6$  mm and an overall weight of 55g. Its precise positioning can avoid the capacitors on the motherboard, and uses the original LOTES insulation protection pads, and also provides different color schemes. Compared with the previous home-made brackets, this LGA 1700 anti-bending buckle is much more comprehensive in design and better quality. What's more, the price is very affordable. Z690, B660 and H610 motherboards can use this LGA 1700 anti-bending clip.