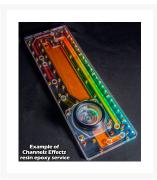

## Channelz Effectz Service

Tired of all that colored Coolant clogging up your loop but don't want to stick with some boring old clear

coolant? Well Performance-PCs has you taken care of with their new Channelz Effectz Serivce! This service is a great way to add some color to your Channelz distribution plate without clogging your loop with pastel or mica filled coolants. We use an epoxy resin mixture that is safe for your loop and will certainly help that build POP. There is 30 different super vivid color options to choose from and we even added the ability for you to mix colors to give your loop its own style.