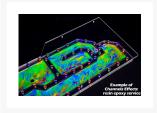

## Channelz Effectz Service

Tired of all that colored Coolant clogging up your loop but don't want to stick with some boring old clear

coolant? Well Performance-PCs has you taken care of with their new Channelz Effectz Serivce! This service is a great way to add some color to your Channelz distribution plate without clogging your loop with pastel or mica filled coolants. We use an epoxy resin mixture that is safe for your loop and will certainly help that build POP. There is 30 different super vivid color options to choose from and we even added the ability for you to mix colors to give your loop its own style.