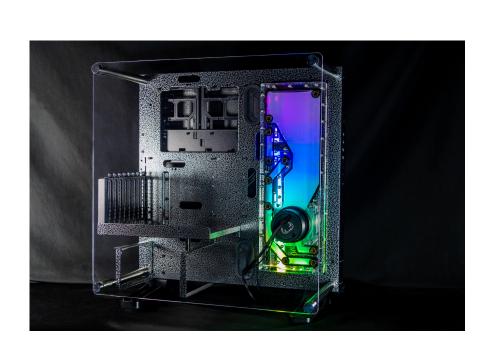

# Channelz™ Thermaltake P3 Side Distribution Plate

\$249.95

### **Short Description**

Channelz™ Designed and manufactured in the USA by Performance PCs.

This distroplate pump res combo is specifically designed to fit into the Thermaltake P3 case. Featuring 10 Ports total, designed to be used with 1 radiator and has integrated D-RGB for stunning lighting effects. This distro plate is also compatible with standard D5 or DDC pumps.

## Description

Designed and manufactured in the USA by Performance PCs.

This distroplate pump res combo is specifically designed to fit into the Thermaltake P3 case. Featuring 10 Ports total, designed to be used with 1 radiator and has integrated D-RGB for stunning lighting effects. This distro plate is also compatible with standard D5 or DDC pumps.