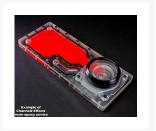

## Channelz Effectz Service

Tired of all that colored Coolant clogging up your loop but don't want to stick with some boring old clear

coolant? Well Performance-PCs has you taken care of with their new Channelz Effectz Serivce! This service is a great way to add some color to your Channelz distribution plate without clogging your loop with pastel or mica filled coolants. We use an epoxy resin mixture that is safe for your loop and will certainly help that build POP. There is 30 different super vivid color options to choose from and we even added the ability for you to mix colors to give your loop its own style.