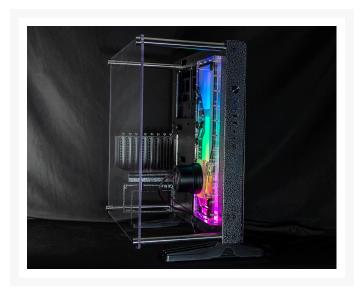

# Channelz™ Thermaltake P3 Side Distribution Plate

\$249.95

### **Short Description**

Channelz™ Designed and manufactured in the USA by Performance PCs.

This distroplate pump res combo is specifically designed to fit into the Thermaltake P3 case. Featuring 10 Ports total, designed to be used with 1 radiator and has integrated D-RGB for stunning lighting effects. This distro plate is also compatible with standard D5 or DDC pumps.

## Description

Designed and manufactured in the USA by Performance PCs.

This distroplate pump res combo is specifically designed to fit into the Thermaltake P3 case. Featuring 10 Ports total, designed to be used with 1 radiator and has integrated D-RGB for stunning lighting effects. This distro plate is also compatible with standard D5 or DDC pumps.