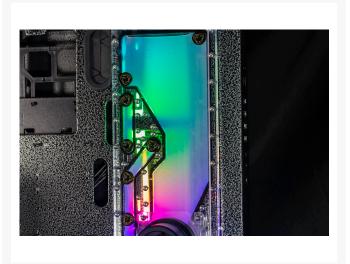

### **Short Description**

Channelz™ Designed and manufactured in the USA by Performance PCs.

This distroplate pump res combo is specifically designed to fit into the Thermaltake P3 case. Featuring 10 Ports total, designed to be used with 1 radiator and has integrated D-RGB for stunning lighting effects. This distro plate is also compatible with standard D5 or DDC pumps.

## Description

Designed and manufactured in the USA by Performance PCs.

This distroplate pump res combo is specifically designed to fit into the Thermaltake P3 case. Featuring 10 Ports total, designed to be used with 1 radiator and has integrated D-RGB for stunning lighting effects. This distro plate is also compatible with standard D5 or DDC pumps.

Ports: x10. Inlets: x5 Outlets: x3. Fill: x1. Drain: x1

LED Strip: DRGB 5V Addressable.

Dimensions: Width: 140mm. Height 400mm.