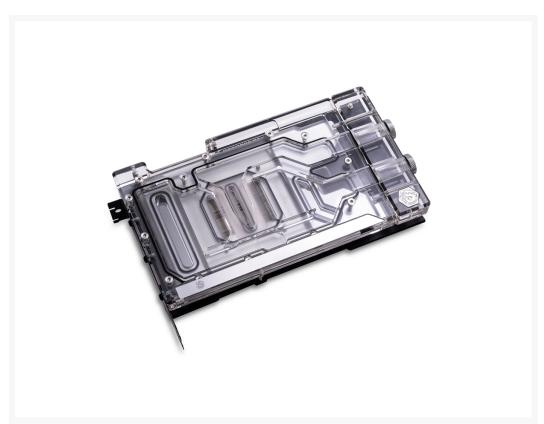

## **Short Description**

Bitspower VGA Water Block for GeForce RTX 3090 Ti Founders Edition (Limited), designed for the powerful GeForce RTX 3090 Founders Edition graphic cards, has been specifically engineered to provide the best temperature control while also keeping the aesthetic elegance that Bitspower is known for.

### Description

Bitspower VGA Water Block for GeForce RTX 3090 Ti Founders Edition (Limited), designed for the powerful GeForce RTX 3090 Founders Edition graphic cards, has been specifically engineered to provide the best temperature control while also keeping the aesthetic elegance that Bitspower is known for.

Covering the full length of the card, the water block is layered with a nickel and chromium plated copper base plate that is meticulously carved to allocate the most contact over the GPU and VRM area. Moreover, the water block is covered by an acrylic top layer equipped with a Bitspower Digital RGB LED strip that is sure to make your system look amazing.