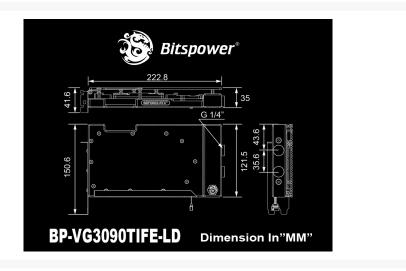

## Specifications

Included:

1set VGA Water Block for GeForce RTX 3090 Ti Founders Edition 1set of Thermal PAD 1set of Mounting Screws/Accessories

Dimension(LxWxH): 222.8x121.5x34 MM

| Brand  | Product                             |
|--------|-------------------------------------|
| NVIDIA | GeForce RTX 3090Ti Founders Edition |