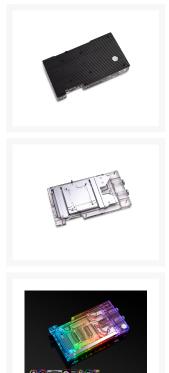

Performance-PCs.com

1701 R. J. Conlan Blvd. NE, Unit #5 Palm Bay, FL 32905, USA

Toll Free: 888-381-8222

www.performance-pcs.com sales@performance-pcs.com



Follow Us Twitter







# Bitspower VGA Water Block for GeForce RTX 3090 Ti Founders Edition (Limited)

**Special Price** \$223.16 was \$278.95

## **Product Images**









## **Short Description**

Bitspower VGA Water Block for GeForce RTX 3090 Ti Founders Edition (Limited), designed for the powerful GeForce RTX 3090 Founders Edition graphic cards, has been specifically engineered to provide the best temperature control while also keeping the aesthetic elegance that Bitspower is known for.

### Description

Bitspower VGA Water Block for GeForce RTX 3090 Ti Founders Edition (Limited), designed for the powerful GeForce RTX 3090 Founders Edition graphic cards, has been specifically engineered to provide the best temperature control while also keeping the aesthetic elegance that Bitspower is known for.

Covering the full length of the card, the water block is layered with a nickel and chromium plated copper base plate that is meticulously carved to allocat