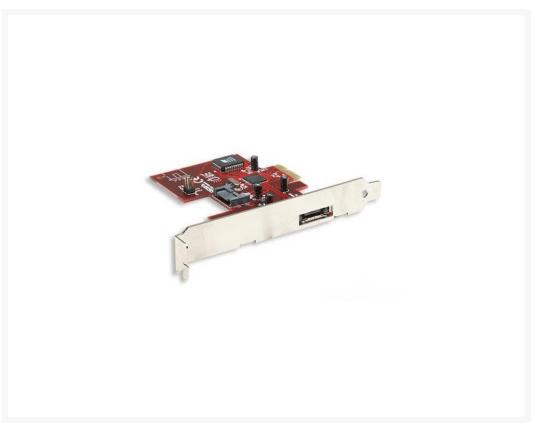

## **Product Details:**

Premium Manhattan SATA 300 PCI Express Card is perfect for modern new motherboards and systems. This PC Express card offers 2 ports, 1 External eSATA and 1 Internal SATA Port.

#### Features:

• Supports 1-lane 2.5 Gbps PCI Express and SATA transfer rate of 3.0 Gbps

- Native Command Queuing (NCQ) and Legacy Command Queuing (LCQ) support maximizes drive efficiency and reduces latency
- Fits regular or low profile PCI slots
- Lifetime Warranty

#### Specifications:

- Single 2.5 Gbps PCI Express host interface and two fully compliant SATA 300 (eSATA) 3 Gbps ports
- Silicon Image chipset
- Drivers and manual included
- Windows NT / 2000 / Server 2003 / XP compatible