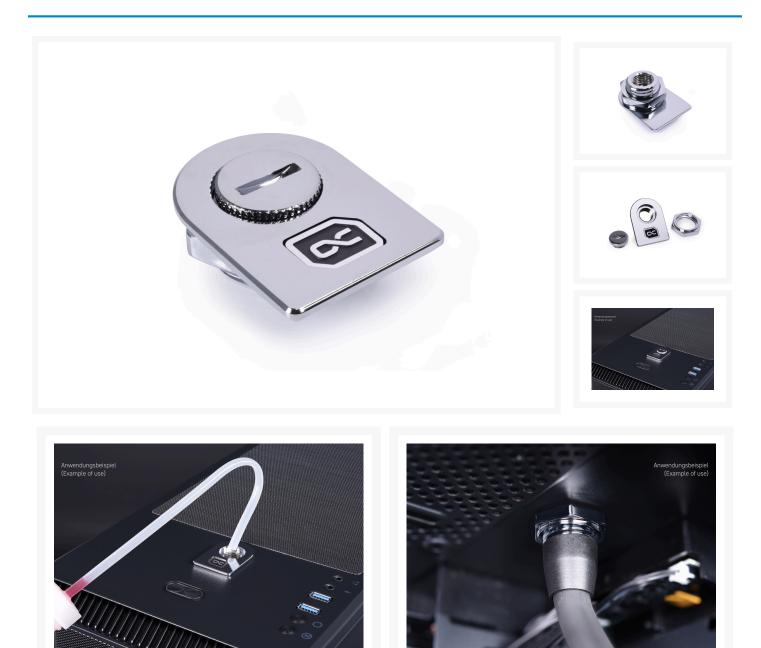

# - Alphacool Apex Fillport -Chrome

### Short Description

A simple but effective port for easy filling of a water loop. The flat design makes it unobtrusive, so it fits in with most cases and blends into the overall look without being disruptive.

#### Description

A simple but effective port for easy filling of a water loop. The flat design makes it unobtrusive, so it fits in with most cases and blends into the overall look without being disruptive. The included stop plug screws in almost all the way, so it closes almost flush. Therefore, you get a port with the Alphacool Apex Fillport that doesn't protrude and looks like it belongs to the case instead of being retrofitted.

#### Features

Material

The fillport and the included nut are made of solid chrome-plated brass, making them very sturdy. The chome coating is durable and firmly bonded to the surface, preventing scratches or chipping.

Mounting

To mount, drill a 20mm diameter hole anywhere in the case. The fillport is inserted and screwed tightly and securely with the enclosed nut. Please note that the fillport should be the highest point in the water cooling system.

Compatibility: G1/4" Connections