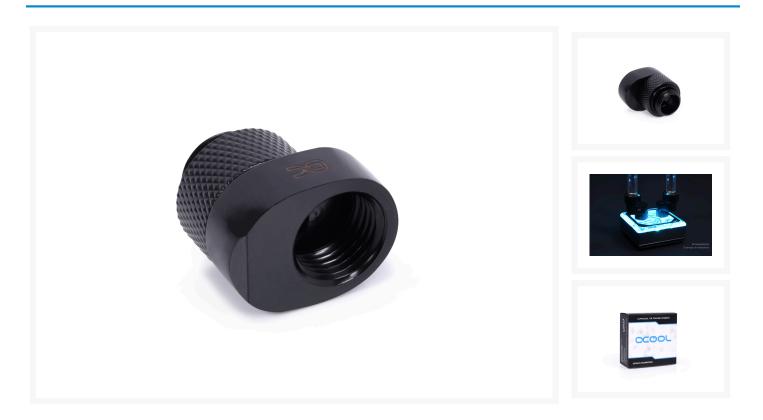

# Alphacool Eiszapfen 8mm offset fitting rotatable G1/4 OT to G1/4 IT - Black

\$11.95

# **Short Description**

The Alphacool Eiszapfen is a rotatable 8 mm offset fitting with one internal thread and one external thread that can be easily tied into any water circuit.

#### Integration made easy

The offset piece is very compact and can be integrated into any water cooling system thanks to its G1/4" internal and external threads. It is simply screwed onto the corresponding G1/4" connections at the desired position in the water circuit.

#### Design

The threads are 5mm deep and 5mm high respectively, thus enabling the very compact design. The offset piece can also be rotated 360°, which provides additional flexibility for integration even in the tightest cases.