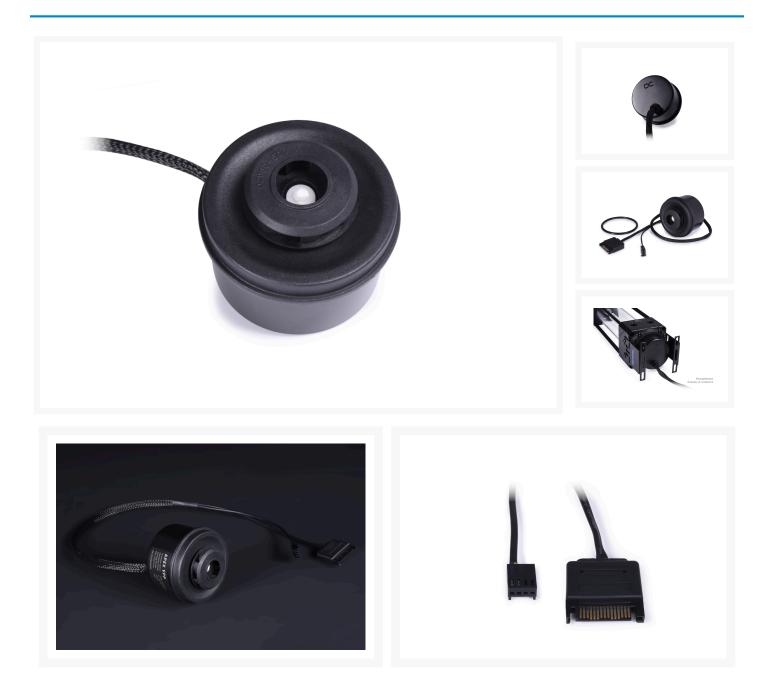

## Short Description

The Alphacool Apex VPP is a powerful pump that is compatible with the most popular D5/VPP tops and reservoirs. Via the 4-pin fan connector, the speed of the pump can be read and controlled via PWM signal. The Apex VPP is supplied with power via the SATA connector.

## Description

The Alphacool Apex VPP is a powerful pump that is compatible with the most popular D5/VPP tops and reservoirs. Via the 4-pin fan connector, the speed of the pump can be read and controlled via PWM signal. The Apex VPP is supplied with power via the SATA connector.

#### Power supply

Compared to Alphacool's Eispumpe, the power is not supplied via a 4-pin Molex connector. Instead, the Apex VPP pump is connected to the power supply using a SATA connector.

#### Control

The Apex VPP pump has a 4-pin fan connector that connects to the motherboard or to an external controller. This allows you to control the speed range of the pump via PWM and read out the RPM signal.

## Specifications

| Technical data            |                                                                                                                                                                                                                                                                                                                                                                                      |                                                                                                                                                                                                                                                                                                                                                                                                                                    |
|---------------------------|--------------------------------------------------------------------------------------------------------------------------------------------------------------------------------------------------------------------------------------------------------------------------------------------------------------------------------------------------------------------------------------|------------------------------------------------------------------------------------------------------------------------------------------------------------------------------------------------------------------------------------------------------------------------------------------------------------------------------------------------------------------------------------------------------------------------------------|
| Dimensions (L x W x H)    |                                                                                                                                                                                                                                                                                                                                                                                      | 65 x 65 x 41mm                                                                                                                                                                                                                                                                                                                                                                                                                     |
| Material pump             |                                                                                                                                                                                                                                                                                                                                                                                      | synthetic material                                                                                                                                                                                                                                                                                                                                                                                                                 |
| Material pump cover       |                                                                                                                                                                                                                                                                                                                                                                                      | aluminium                                                                                                                                                                                                                                                                                                                                                                                                                          |
| Material axle             |                                                                                                                                                                                                                                                                                                                                                                                      | ceramics                                                                                                                                                                                                                                                                                                                                                                                                                           |
| Connections               |                                                                                                                                                                                                                                                                                                                                                                                      | 4-Pin PWM   SATA                                                                                                                                                                                                                                                                                                                                                                                                                   |
| Rotational speed          |                                                                                                                                                                                                                                                                                                                                                                                      | 2500 - 4500 RPM                                                                                                                                                                                                                                                                                                                                                                                                                    |
| Cable lengths             |                                                                                                                                                                                                                                                                                                                                                                                      | 4-Pin PWM - 48cm   SATA - 48cm                                                                                                                                                                                                                                                                                                                                                                                                     |
| Operating voltage         |                                                                                                                                                                                                                                                                                                                                                                                      | 8-13V DC / 14W IP32                                                                                                                                                                                                                                                                                                                                                                                                                |
| Starting voltage          |                                                                                                                                                                                                                                                                                                                                                                                      | 12V DC                                                                                                                                                                                                                                                                                                                                                                                                                             |
| Maximum pumping head      |                                                                                                                                                                                                                                                                                                                                                                                      | 4,25m                                                                                                                                                                                                                                                                                                                                                                                                                              |
| Maximum flow rate         |                                                                                                                                                                                                                                                                                                                                                                                      | 340L/h                                                                                                                                                                                                                                                                                                                                                                                                                             |
| Maximum working temperate | ure                                                                                                                                                                                                                                                                                                                                                                                  | 60°C                                                                                                                                                                                                                                                                                                                                                                                                                               |
| Weight                    |                                                                                                                                                                                                                                                                                                                                                                                      | 276g                                                                                                                                                                                                                                                                                                                                                                                                                               |
| Color                     |                                                                                                                                                                                                                                                                                                                                                                                      | black                                                                                                                                                                                                                                                                                                                                                                                                                              |
|                           |                                                                                                                                                                                                                                                                                                                                                                                      |                                                                                                                                                                                                                                                                                                                                                                                                                                    |
| Color:                    | blacl                                                                                                                                                                                                                                                                                                                                                                                | K                                                                                                                                                                                                                                                                                                                                                                                                                                  |
| Material:                 | Plastic, Aluminium, Ceramic                                                                                                                                                                                                                                                                                                                                                          |                                                                                                                                                                                                                                                                                                                                                                                                                                    |
| Manufacturer:             | Alphacool                                                                                                                                                                                                                                                                                                                                                                            |                                                                                                                                                                                                                                                                                                                                                                                                                                    |
| Approved fluids:          | Water, Water/ glycol mixture                                                                                                                                                                                                                                                                                                                                                         |                                                                                                                                                                                                                                                                                                                                                                                                                                    |
| Voltage:                  | 12V DC                                                                                                                                                                                                                                                                                                                                                                               |                                                                                                                                                                                                                                                                                                                                                                                                                                    |
| Water inlet:              | Not available                                                                                                                                                                                                                                                                                                                                                                        |                                                                                                                                                                                                                                                                                                                                                                                                                                    |
| Water outlet:             | Nota                                                                                                                                                                                                                                                                                                                                                                                 | available                                                                                                                                                                                                                                                                                                                                                                                                                          |
|                           | Dimensions (L x W x H)<br>Material pump<br>Material pump cover<br>Material axle<br>Connections<br>Rotational speed<br>Cable lengths<br>Operating voltage<br>Starting voltage<br>Maximum pumping head<br>Maximum flow rate<br>Maximum working temperat<br>Weight<br>Color<br>echnical details<br>Color:<br>Material:<br>Manufacturer:<br>Approved fluids:<br>Voltage:<br>Water inlet: | Dimensions (L x W x H)<br>Material pump<br>Material pump cover<br>Material axle<br>Connections<br>Rotational speed<br>Cable lengths<br>Operating voltage<br>Starting voltage<br>Maximum pumping head<br>Maximum flow rate<br>Maximum flow rate<br>Maximum working temperature<br>Weight<br>Color<br>Veight<br>Color: blact<br>Material: Plast<br>Manufacturer: Alph<br>Approved fluids: Wate<br>Voltage: 12V<br>Water inlet: Not a |