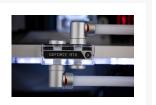

#### **Short Description**

EK-Quantum Scalar<sup>2</sup> Terminal - Plexi is an acrylic terminal that replaces the stock black POM acetal terminal on the Vector<sup>2</sup> GPU water blocks. It has four G1/4" ports, two on the top and two on the bottom.

## **Details**

EK-Quantum Scalar<sup>2</sup> Terminal - Plexi is an acrylic terminal that replaces the stock black POM acetal terminal on the Vector<sup>2</sup> GPU water blocks. It has four G1/4" ports, two on the top and two on the bottom. Sleek magnetic covers can be used to conceal the terminal screws, they are re-used from the original terminal and not part of the package.