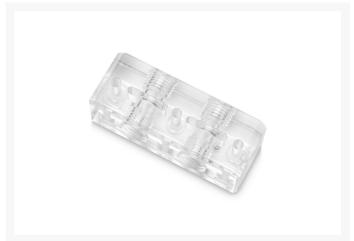

#### **Short Description**

EK-Quantum Scalar<sup>2</sup> Terminal - Plexi is an acrylic terminal that replaces the stock black POM acetal terminal on the Vector<sup>2</sup> GPU water blocks. It has four G1/4" ports, two on the top and two on the bottom.

## **Details**

EK-Quantum Scalar<sup>2</sup> Terminal - Plexi is an acrylic terminal that replaces the stock black POM acetal terminal on the Vector<sup>2</sup> GPU water blocks. It has four G1/4" ports, two on the top and two on the bottom. Sleek magnetic covers can be used to conceal the terminal screws, they are re-used from the original terminal and not part of the package.

#### Compatibility:

- Vector<sup>2</sup> GPU Water blocks

Technical Specification:

- Ports: 4 x G1/4"

- Dimensions (L x H x W): 72 x 25 x 27mm

- Material: CNC-machined Cast Acrylic