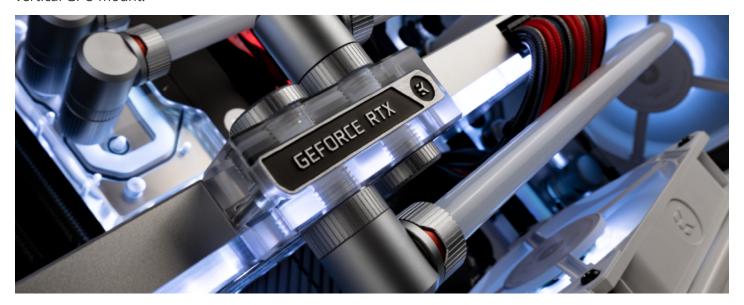

#### **Features**

They allow rotation of the branding when the GPU water block is inverted in the case or is being used on a vertical GPU mount.

This terminal is CNC-machined out of glass-like cast acrylic.