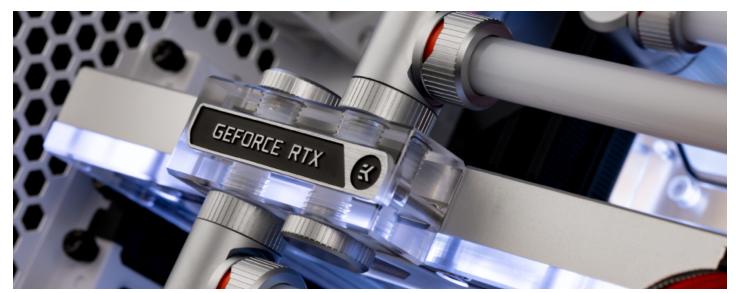

#### **Features**

They allow rotation of the branding when the GPU water block is inverted in the case or is being used on a vertical GPU mount.

This terminal is CNC-machined out of glass-like cast acrylic.