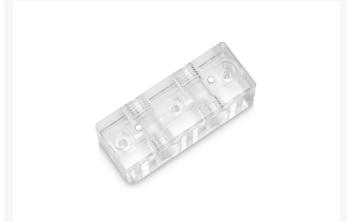

#### **Short Description**

EK-Quantum Scalar<sup>2</sup> Terminal - Plexi is an acrylic terminal that replaces the stock black POM acetal terminal on the Vector<sup>2</sup> GPU water blocks. It has four G1/4" ports, two on the top and two on the bottom.

## **Details**

EK-Quantum Scalar<sup>2</sup> Terminal - Plexi is an acrylic terminal that replaces the stock black POM acetal terminal on the Vector<sup>2</sup> GPU water blocks. It has four G1/4" ports, two on the top and two on the bottom. Sleek magnetic covers can be used to conceal the terminal screws, they are re-used from the original terminal and not part of the package.