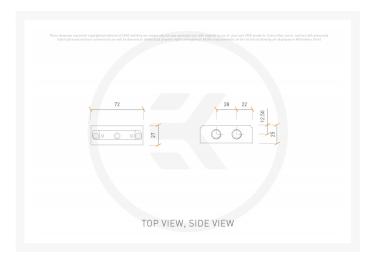

#### Compatibility:

- Vector<sup>2</sup> GPU Water blocks

Technical Specification:

- Ports: 4 x G1/4"

- Dimensions (L x H x W): 72 x 25 x 27mm

- Material: CNC-machined Cast Acrylic