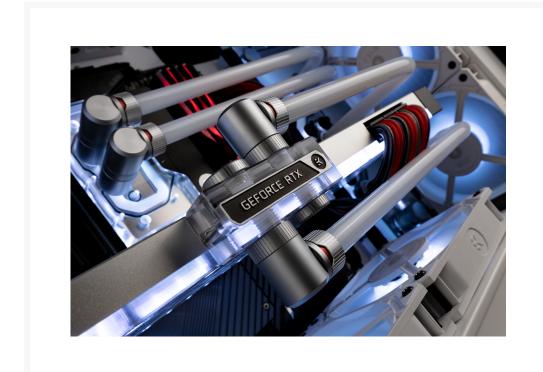

#### **Short Description**

EK-Quantum Scalar<sup>2</sup> Terminal - Plexi is an acrylic terminal that replaces the stock black POM acetal terminal on the Vector<sup>2</sup> GPU water blocks. It has four G1/4" ports, two on the top and two on the bottom.

## **Details**

EK-Quantum Scalar<sup>2</sup> Terminal - Plexi is an acrylic terminal that replaces the stock black POM acetal terminal on the Vector<sup>2</sup> GPU water blocks. It has four G1/4" ports, two on the top and two on the bottom. Sleek magnetic covers can be used to conceal the terminal screws, they are re-used from the original terminal and not part of the package.