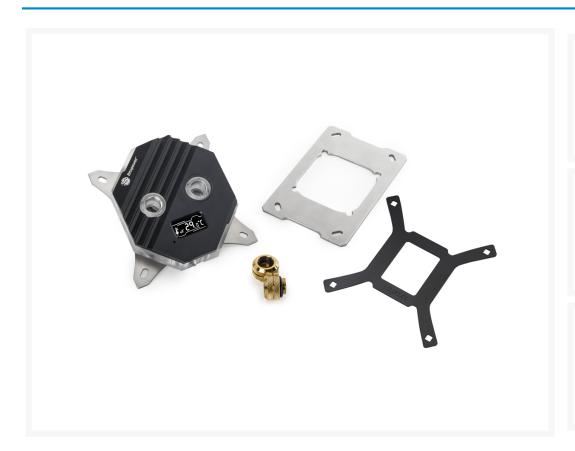

### Included:

2Set of G1/4" True Brass Enhance Multi-Link For OD 12MM 1Pcs of AM4 Bracket 1set of CPU Block Summit MS Mounting Kit for LGA 17001Set of CPU backplate 1Set of CPU backplate (AMD4)

1 Set of BPA-TP1 thermal compound (2.5G)

1Set of Mounting Screws/Accessories

Dimension(LxWxH): 95x95x26 MM

| Brand | Product    |
|-------|------------|
| INTEL | LGA 1200   |
|       | LGA 1700   |
| AMD   | SOCKET AM4 |