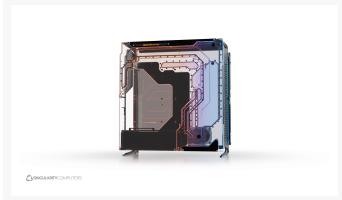

## Description

The Spectre 3.0 Dual Loop Side Panel is an addon for any version of Spectre 3.0 including all limited editions and Spectre 3.0 Integra. Essentially it is a mirror image of the main distribution plate, but with some port location and design changes to allow for one loop for the CPU, and one for the GPU/s. It is a replacement for the side panel window and mounts directly onto the side panel window mounts, along with an extra stand-off which attaches to the rear IO panel. It is designed to be as open as possible so that you can still see the most important parts of the build. The distribution plate section only really covers the sides of the radiators and fans which is like traditional windowed case side panels. It has a removable side panel, so it is easy to gain access to the case for loop building. It has an integrated D5 pump top, Protium 2.0 Pump Cover and two ARGB LED strips which come pre-installed. There are 4 ports which are positioned for the GPU loop and top radiator, and a fill and drain port. The main distribution plate layout works perfect for the CPU loop connected to the front radiator. The Spectre 3.0 Dual Loop Side Panel can be used in dual loops, single loop series or parallel, there are many options.

We have created two versions. The Spectre 3.0 Dual Loop Side panel is designed for the non-limited versions of Spectre 3.0 and is built from clear acrylic. The Spectre 3.0 Dual Loop Side Panel Dark is designed for the limited edition versions of Spectre 3.0 and has a 3mm Satin Black acrylic cover which is removable, a clear

acrylic top layer and a grey tinted main rear layer.

The idea for the Spectre 3.0 Dual Loop Side Panel came from one of our customers. We were working on customisation with the customer for his Spectre 3.0 Integra Umbra Limited Edition. He was looking for ways to shroud the radiators and also add dual loops. After going through a few different ideas we ended up with a concept for a distribution plate which attaches to the side panel window mounts of Spectre 3.0 and adds a second loop. We like to engage with our customers as much as possible to improve our products but this also often leads to inspiration and new ideas.