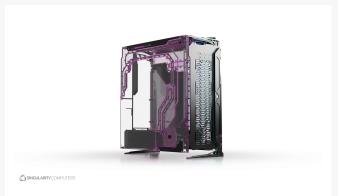

## Description

The Spectre 3.0 Dual Loop Side Panel is an addon for any version of Spectre 3.0 including all limited editions and Spectre 3.0 Integra. Essentially it is a mirror image of the main distribution plate, but with some port location and design changes to allow for one loop for the CPU, and one for the GPU/s. It is a replacement for the side panel window and mounts directly onto the side panel window mounts, along with an extra stand-off which attaches to the rear IO panel. It is designed to be as open as possible so that you can still see the most important parts of the build. The distribution plate section only really covers the sides of the radiators and fans which is like traditional windowed case side panels. It has a removable side panel, so it is easy to gain access to the case for loop building. It has an integrated D5 pump top, Protium 2.0 Pump Cover and two ARGB LED strips which come pre-installed. There are 4 ports which are positioned for the GPU loop and top radiator, and a fill and drain port. The main distribution plate layout works perfect for the CPU loop connected to the front radiator. The Spectre 3.0 Dual Loop Side Panel can be used in dual loops, single loop series or parallel, there are many options.

We have created two versions. The Spectre 3.0 Dual Loop Side panel is designed for the non-limited versions of Spectre 3.0 and is built from clear acrylic. The Spectre 3.0 Dual Loop Side Panel Dark is designed for the limited edition versions of Spectre 3.0 and has a 3mm Satin Black acrylic cover which is removable, a clear

acrylic top layer and a grey tinted main rear layer.

The idea for the Spectre 3.0 Dual Loop Side Panel came from one of our customers. We were working on customisation with the customer for his Spectre 3.0 Integra Umbra Limited Edition. He was looking for ways to shroud the radiators and also add dual loops. After going through a few different ideas we ended up with a concept for a distribution plate which attaches to the side panel window mounts of Spectre 3.0 and adds a second loop. We like to engage with our customers as much as possible to improve our products but this also often leads to inspiration and new ideas.