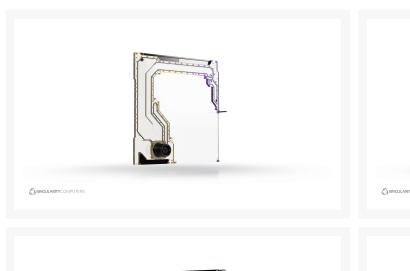

## Description

The Spectre 3.0 Dual Loop Side Panel is an addon for any version of Spectre 3.0 including all limited editions and Spectre 3.0 Integra. Essentially it is a mirror image of the main distribution plate, but with some port location and design changes to allow for one loop for the CPU, and one for the GPU/s. It is a replacement for the side panel window and mounts directly onto the side panel window mounts, along with an extra stand-off which attaches to the rear IO panel. It is designed to be as open as possible so that you can still see the most important parts of the build. The distribution plate section only really covers the sides of the radiators and fans which is like traditional windowed case side panels. It has a removable side panel, so it is easy to gain access to the case for loop building. It has an integrated D5 pump top, Protium 2.0 Pump Cover and two ARGB LED strips which come pre-installed. There are 4 ports which are positioned for the GPU loop and top radiator, and a fill and drain port. The main distribution plate layout works perfect for the CPU loop connected to the front radiator. The Spectre 3.0 Dual Loop Side Panel can be used in dual loops, single loop series or parallel, there are many options.

We have created two versions. The Spectre 3.0 Dual Loop Side panel is designed for the non-limited versions of Spectre 3.0 and is built from clear acrylic. The Spectre 3.0 Dual Loop Side Panel Dark is designed for the limited edition versions of Spectre 3.0 and has a 3mm Satin Black acrylic cover which is removable, a clear

acrylic top layer and a grey tinted main rear layer.

The idea for the Spectre 3.0 Dual Loop Side Panel came from one of our customers. We were working on customisation with the customer for his Spectre 3.0 Integra Umbra Limited Edition. He was looking for ways to shroud the radiators and also add dual loops. After going through a few different ideas we ended up with a concept for a distribution plate which attaches to the side panel window mounts of Spectre 3.0 and adds a second loop. We like to engage with our customers as much as possible to improve our products but this also often leads to inspiration and new ideas.