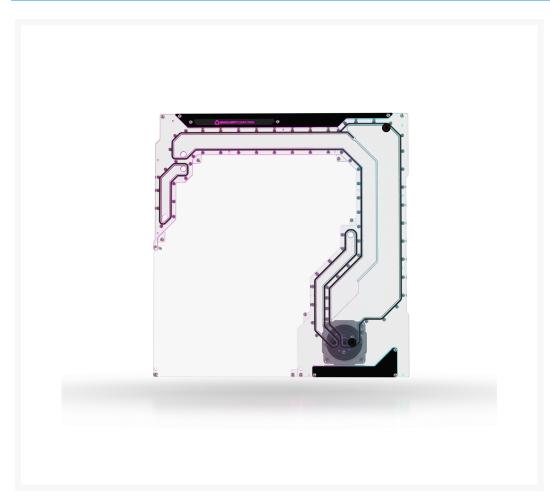

## Description

The Spectre 3.0 Dual Loop Side Panel is an addon for any version of Spectre 3.0 including all limited editions and Spectre 3.0 Integra. Essentially it is a mirror image of the main distribution plate, but with some port location and design changes to allow for one loop for the CPU, and one for the GPU/s. It is a replacement for the side panel window and mounts directly onto the side panel window mounts, along with an extra stand-off which attaches to the rear IO panel. It is designed to be as open as possible so that you can still see the most important parts of the build. The distribution plate section only really covers the sides of the radiators and fans which is like traditional windowed case side panels. It has a removable side panel, so it is easy to gain access to the case for loop building. It has an integrated D5 pump top, Protium 2.0 Pump Cover and two ARGB LED strips which come pre-installed. There are 4 ports which are positioned for the GPU loop and top radiator, and a fill and drain port. The main distribution plate layout works perfect for the CPU loop connected to the front radiator. The Spectre 3.0 Dual Loop Side Panel can be used in dual loops, single loop series or parallel, there are many options.

#### **Specifications**

Specifications:

Water-cooling Integration:

Reservoir, Pump Top, Pump Cover, Fill Port, Drain Port, Parts of water-cooling loop.

Ports: x6 G1/4" BSPP. 1x Fill Port. 1x Drain Port.

Pump: (Not included): Compatible with all D5 pumps.

LED Strips: x2 50cm ARGB LED Strips with 50cm cables. (Attach to case panels on specific mounting points for

front and top panel glow).

Package Dimensions: L: 536mm H: 578mm W: 130mm.

Package Weight: 3kg.

Product Dimensions: L: 486mm H: 528mm W: 130mm.

Product Weight: 3kg. Materials: Cast Acrylic.

Manufacturing Process: CNC Router.

Assembly: Distribution Plate Assembled by Hand.

Testing/Validation: All Distribution Plates are factory pressure tested and precise fastener tension is applied.