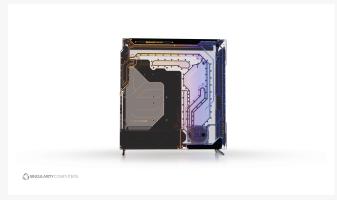

## Description

The Spectre 3.0 Dual Loop Side Panel is an addon for any version of Spectre 3.0 including all limited editions and Spectre 3.0 Integra. Essentially it is a mirror image of the main distribution plate, but with some port location and design changes to allow for one loop for the CPU, and one for the GPU/s. It is a replacement for the side panel window and mounts directly onto the side panel window mounts, along with an extra stand-off which attaches to the rear IO panel. It is designed to be as open as possible so that you can still see the most important parts of the build. The distribution plate section only really covers the sides of the radiators and fans which is like traditional windowed case side panels. It has a removable side panel, so it is easy to gain access to the case for loop building. It has an integrated D5 pump top, Protium 2.0 Pump Cover and two ARGB LED strips which come pre-installed. There are 4 ports which are positioned for the GPU loop and top radiator, and a fill and drain port. The main distribution plate layout works perfect for the CPU loop connected to the front radiator. The Spectre 3.0 Dual Loop Side Panel can be used in dual loops, single loop series or parallel, there are many options.

#### Included Items:

Spectre 3.0 Dual Loop Side Panel.

Protium 2.0 D5 Pump Cover.