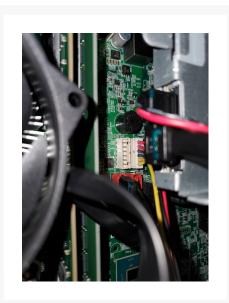

### **Short Description**

Acer Motherboard Mini 6-Pin SATA Power Connector to Dual SATA Cable (25cm+20cm)

ACER-6-SATA2

Our top quality Acer adapter cable is the only recommended solution at the official Tom's Hardware forum.

### Description

Acer Motherboard Mini 6-Pin SATA Power Connector to Dual SATA Cable (25cm+20cm)

ACER-6-SATA2

Our top quality Acer adapter cable is the only recommended solution at the official Tom's Hardware forum.