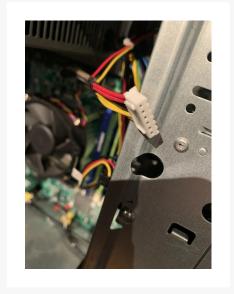

### **Short Description**

Acer Motherboard Mini 6-Pin SATA Power Connector to Dual SATA Cable (25cm+20cm)

ACER-6-SATA2

Our top quality Acer adapter cable is the only recommended solution at the official Tom's Hardware forum.

### Description

Acer Motherboard Mini 6-Pin SATA Power Connector to Dual SATA Cable (25cm+20cm)

ACER-6-SATA2

Our top quality Acer adapter cable is the only recommended solution at the official Tom's Hardware forum.