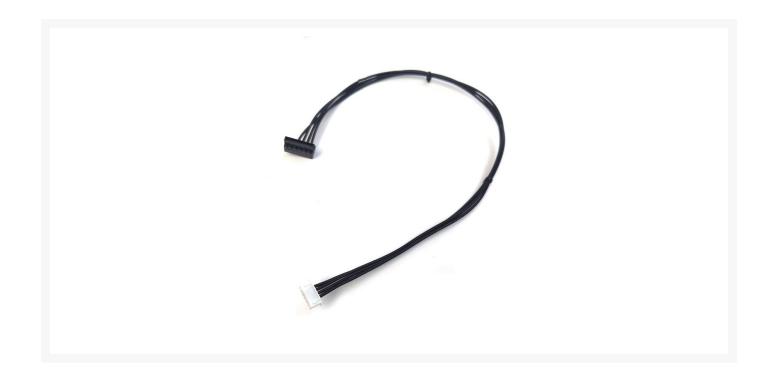

### **Short Description**

Acer Motherboard Mini 6-Pin SATA Power Connector to Dual SATA Cable (25cm+20cm)

ACER-6-SATA2

Our top quality Acer adapter cable is the only recommended solution at the official Tom's Hardware forum.

### Description

Acer Motherboard Mini 6-Pin SATA Power Connector to Dual SATA Cable (25cm+20cm)

ACER-6-SATA2

Our top quality Acer adapter cable is the only recommended solution at the official Tom's Hardware forum.