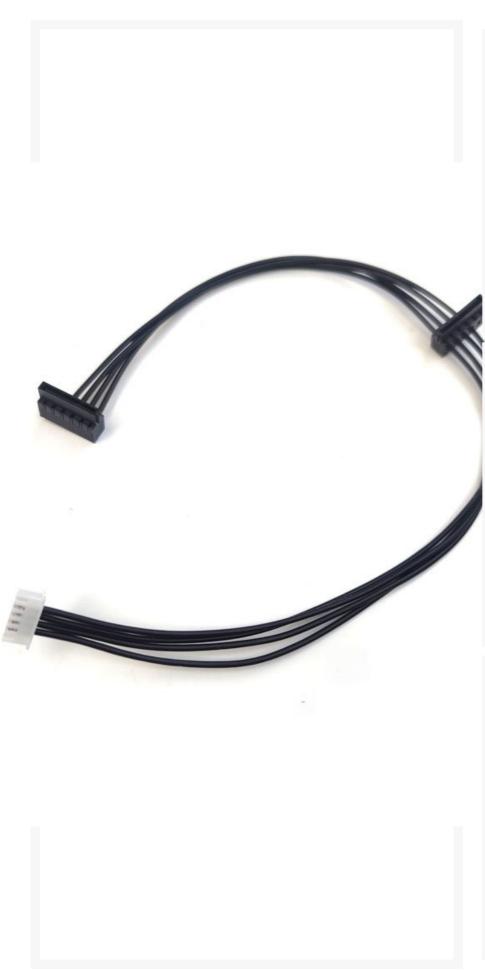

### **Short Description**

Acer Motherboard Mini 6-Pin SATA Power Connector to Dual SATA Cable (25cm+20cm)

ACER-6-SATA2

Our top quality Acer adapter cable is the only recommended solution at the official Tom's Hardware forum.

### Description

Acer Motherboard Mini 6-Pin SATA Power Connector to Dual SATA Cable (25cm+20cm)

ACER-6-SATA2

Our top quality Acer adapter cable is the only recommended solution at the official Tom's Hardware forum.